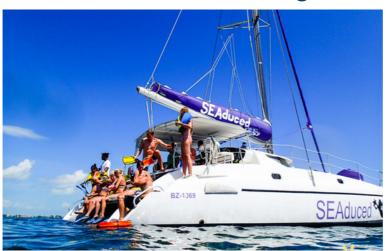

#### Caye Caulker All-Day Tour

**Time:** 8am pick up from the lobby to connect 8:30 am Catamaran in town.

Cost: USD\$150 each

Includes: guide, gears, park fee, refreshments,

snorkeling, snacks, drinks

Not included: Taxi and lunch money.

**Note:** you will Snorkel Hol Chan Shark Ray and while you are sailing to Caye Caulker, the captain will be serving local drinks, snacks, refreshments.