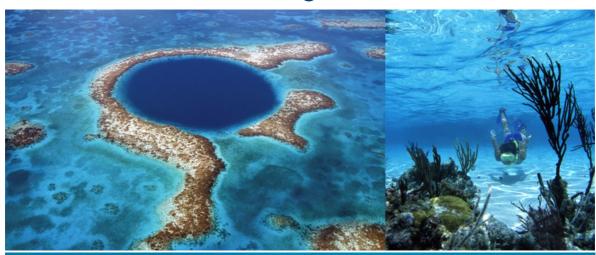

There is a USD\$60 additional cost for extra person

Blue Hole Snorkel (3 Snorkeling sites: Blue Hole, Light House Peef & The Aquarium)

**Time:** 5:30am pick up from the dock and boat departs 6am, returning 5:30pm **Cost:** USD\$254 each (drinking water, guide and gears, breakfast, lunch)

Not included: parking fee USD\$40 cash each