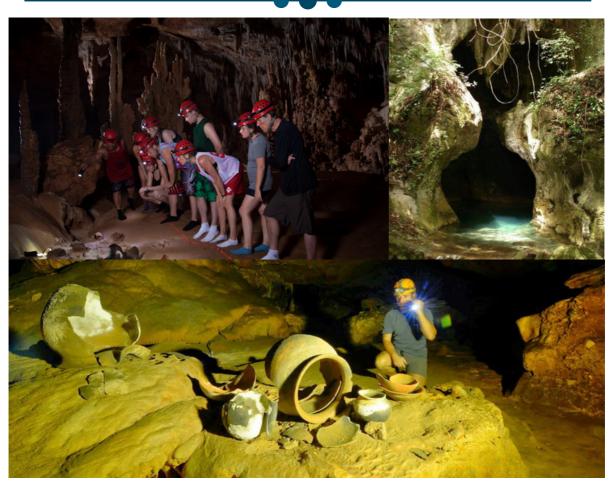

Note that you zipline 50 minutes, then you drive 30 minutes to get the caves. It is 30min walk through the jungle to get to the entrance of the caves and spend 1hr 15min inside.

Actun Tunichil Muknal (ATM) by flight

**Time:** 6:15am pick up from resort to connect 7am flight and back 4:30pm flight **Cost:** USD\$415 each

**Includes:** guide, breakfast, lunch, refreshments, transportation and flight

Note that you will arrive at 9am at Cave's site and swim to the entrance, then be out at 2pm.