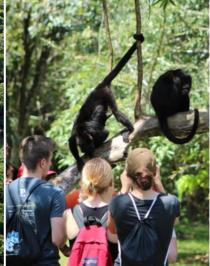

#### Altun-Ha by flight

**Time:** 7:15am pick up to connect 8am flight and back 1:40pm flight.

Cost: USD\$285 each

**Includes:** guide, breakfast, lunch, refreshments, transportation and flight

Altun Ha & Baboon Sanctuary by flight

Cost: USD\$375each

**Time:** 7:15am pick up to connect 8am flight and back 1:40pm flight.

**Includes:** guide, breakfast, lunch, refreshments, transportation, flight