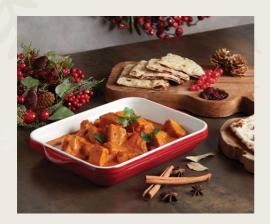

#### BUTTER TURKEY WITH CRANBERRY CHEESE NAAN

Indulge in a festive twist on a classic favourite with our Butter Turkey with Cranberry Cheese Naan. This delightful dish combines the rich, creamy flavours of traditional butter turkey with the tangy sweetness of cranberries and the savoury goodness of cheese-stuffed naan. Enjoy this delectable combination and make your holiday feast truly unforgettable!

\$68 nett for 4 - 6 persons