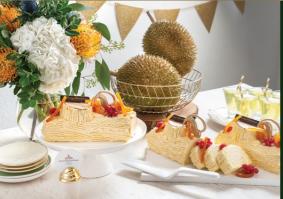

#### GOODWOOD 'MAO SHAN WANG' DURIAN CHRISTMAS LOG CAKE

Our signature confection that makes for a decadent treat.

\$156 nett for 800g

Visit our **Festive Online Shop** at **goodwoodparkfestive.oddle.me** for delivery and self-collection orders.