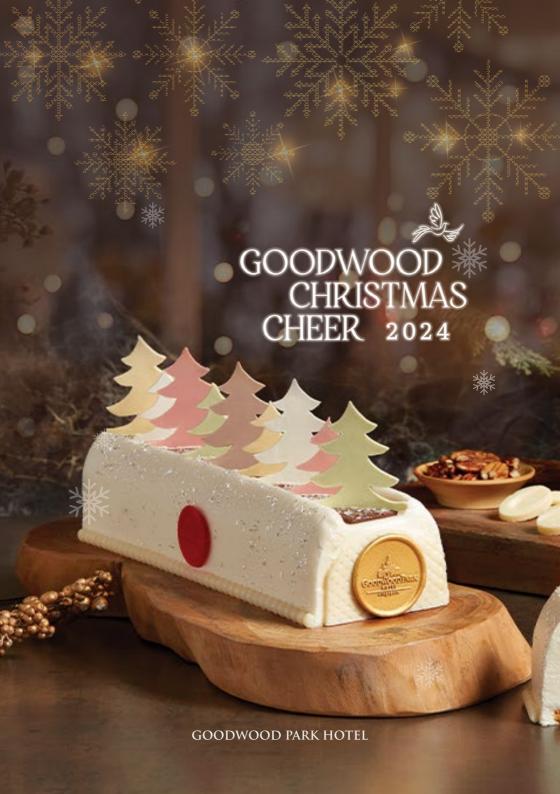

#### GOODWOOD 'MAO SHAN WANG' DURIAN CHRISTMAS LOG CAKE

Our signature confection that makes for a decadent treat.

\$156 nett for 800g

Visit our **Festive Online Shop** at **goodwoodparkfestive.oddle.me** for delivery and self-collection orders.