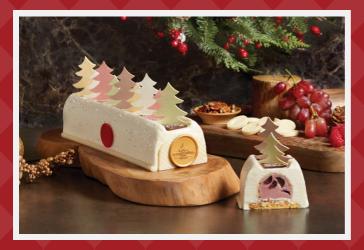

## WINTER RASPBERRY BLISS LOG CAKE

New to the seasonal menu, a sophisticated dessert that is coated with the creamy richness of opalys chocolate, filled with raspberry purée, bursting with rich sherry wine grapes and mixed with a nutty crunch pecan nut and sable breton crumble base.

\$98 nett for 1kg