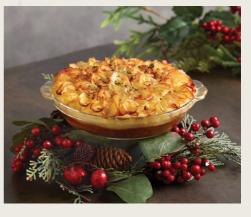

#### BAKED POTATO RIBBON PIE

Experience the ultimate comfort food that combines the rich flavours of tender turkey, earthy porcini mushrooms, and crispy bacon, all nestled in a creamy potato pie, baked to golden perfection with a deliciously crispy ribbon crust, perfect for your Christmas feast.

\$48 nett for 4 persons