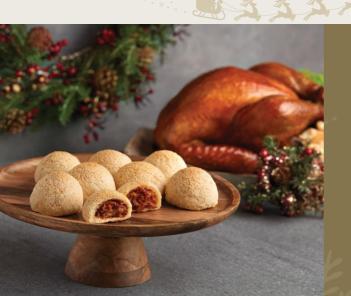

#### BAKED TURKEY CHAR SIEW SNOW BUNS

A perfect addition to the Christmas spread, combining the savoury goodness of turkey with the sweet and smoky notes of char siew, all encased in a crispy yet soft bun.

\$48 for 10 pieces