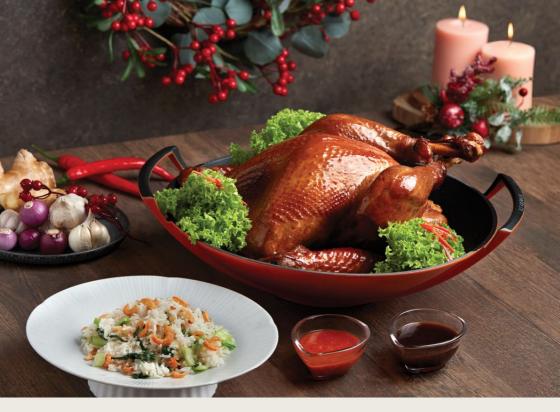

#### OVEN-BAKED ROCK SUGAR HONEY GLAZED TURKEY

with Fragrant Vegetable Rice, Glaze Sauce, and Chilli Sauce

A heartwarming dish that is sure to be the centerpiece of Christmas feasts. Boiled to tender perfection in a concoction of soy sauce and rock sugar, then oven-baked with a luscious honey glaze that imparts a beautiful golden hue.

\$268 nett for 8 - 12 persons