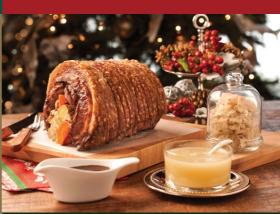

#### SLOW-ROASTED IBÉRICO PORK BELLY

with Crackling, Potato Gratin, Pickled Cabbage, Apple Sauce & Pork Jus

The return of a flavourful gem

\$438 nett for 6 – 8 persons