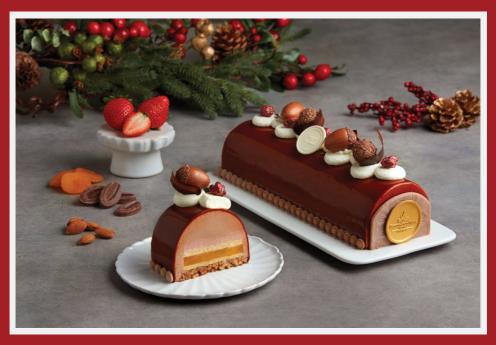

#### HOLLY JOLLY LOG CAKE

With the rich flavours of Jivara chocolate, the tangy sweetness of strawberry Crémeux and apricot compote layered in between almond sponge and the satisfying crunch of buttery almond crumble base. This cake is a true celebration of the season, perfect for adding a touch of elegance and joy to your holiday table.

\$98 nett for 1kg