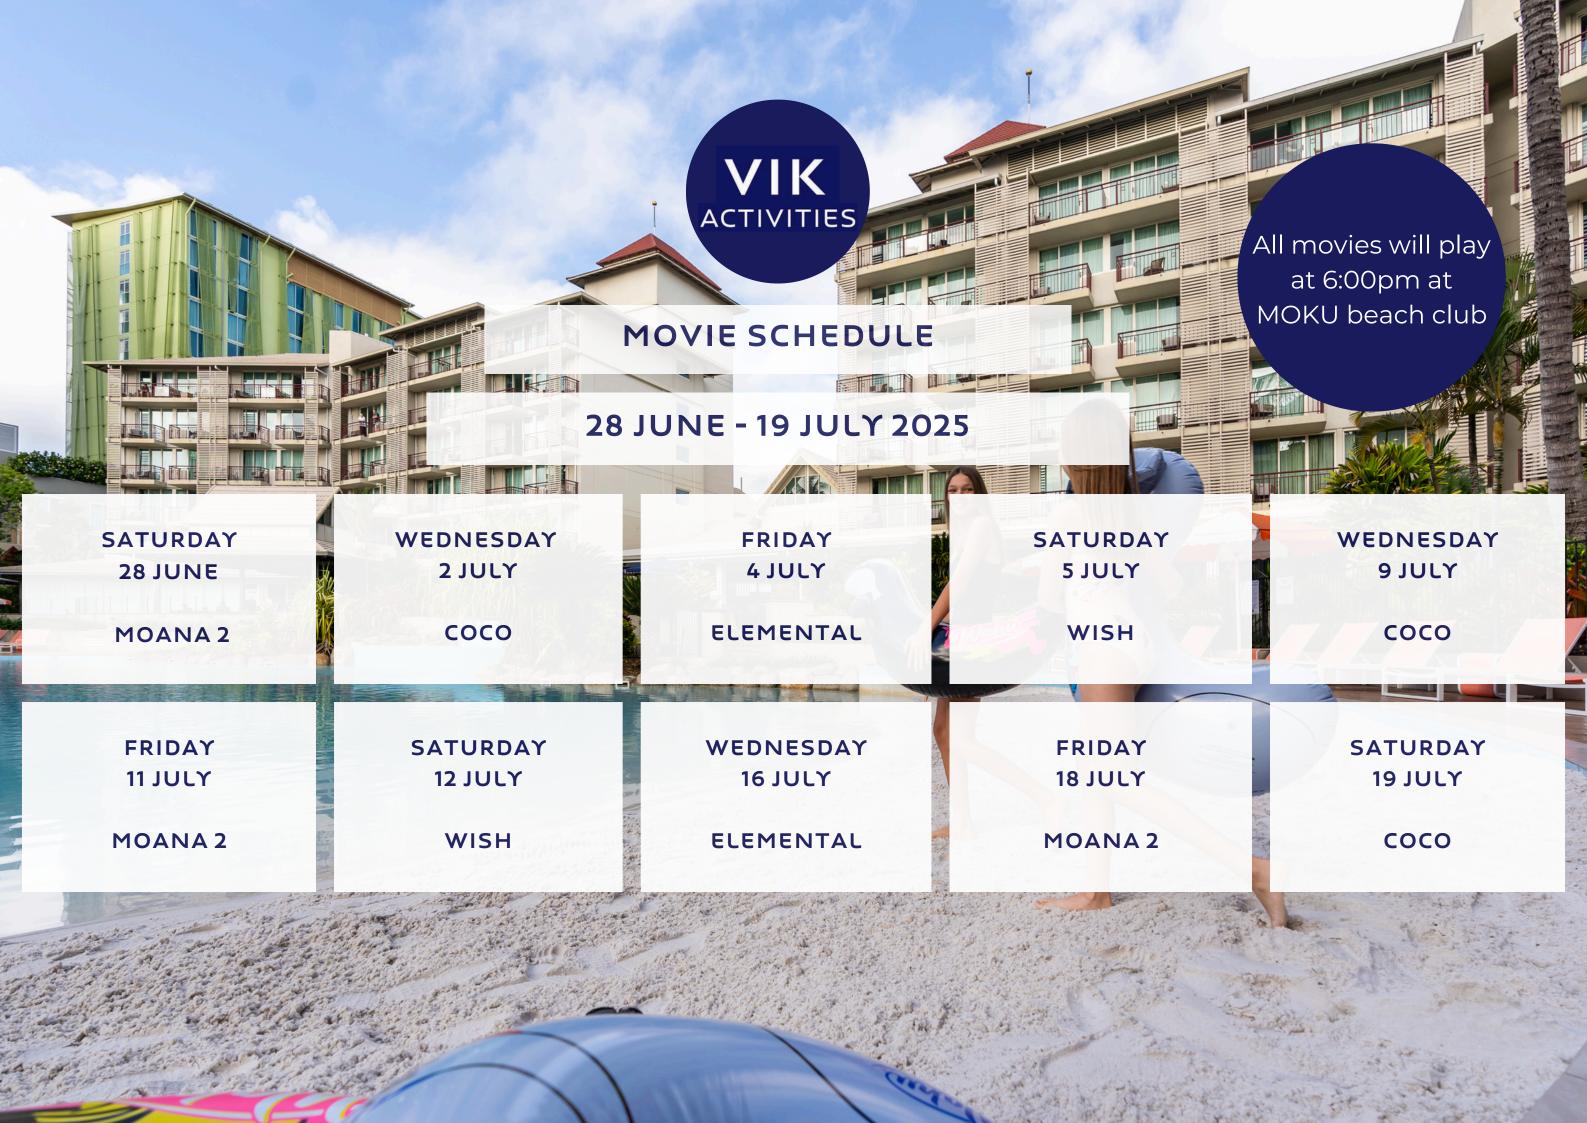

## 28 JUNE - 20 JULY 2025

| TIME    | MONDAY                                    | TUESDAY                                       | WEDNESDAY                          | THURSDAY                                    | FRIDAY                               | SATURDAY                             | SUNDAY                                           |
|---------|-------------------------------------------|-----------------------------------------------|------------------------------------|---------------------------------------------|--------------------------------------|--------------------------------------|--------------------------------------------------|
|         |                                           |                                               |                                    |                                             |                                      |                                      |                                                  |
| 8-10AM  |                                           |                                               |                                    |                                             | BREAKFAST WITH ANIMALS MOKU Terrace  |                                      |                                                  |
| 12:30PM | SAND CASTLE BUILDING Beach End            | ARTS & CRAFTS VIK Room                        | SAND CASTLE BUILDING Beach End     | ARTS & CRAFTS VIK Room                      | SAND CASTLE<br>BUILDING<br>Beach End | ARTS & CRAFTS VIK Room               | GAMES<br>MOKU Beach<br>Club                      |
| 2:00PM  | WATER RACES Beach End                     | UNDERWATER HUNT Beach End                     | WATER RACES Beach End              | UNDERWATER HUNT Beach End                   | WATER RACES Beach End                | GAMES MOKU Beach Club                | UNDERWATER<br>HUNT<br>Beach End                  |
| 4:00PM  | PING PONG<br>COMPETITION<br>VIK Room      | BASKETBALL ON<br>THE GRASS<br>MOKU Beach Club | GAMES<br>MOKU Beach<br>Club        | BASKETBALL ON THE GRASS MOKU Beach Club     | GAMES<br>MOKU Beach<br>Club          | PING PONG<br>COMPETITION<br>VIK Room | BASKETBALL<br>ON THE GRASS<br>MOKU Beach<br>Club |
| 5:00PM  |                                           |                                               | WELCOME TO COUNTRY MOKU Beach Club |                                             |                                      |                                      |                                                  |
| 6:00PM  | LIVE MUSIC<br>4-7pm<br>MOKU Beach<br>Club | BINGO NIGHT<br>MOKU Beach<br>Club             | MOVIE NIGHT  MOKU Beach  Club      | KAHOOT! QUIZ<br>NIGHT<br>MOKU Beach<br>Club | MOVIE NIGHT  MOKU Beach  Club        | MOVIE NIGHT  MOKU Beach  Club        | TREASURE<br>HUNT<br>VIK Room                     |