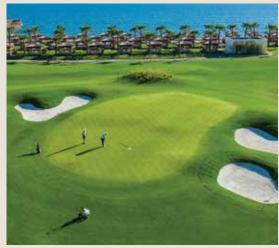

| Name of the Club and President             | Cullinan Links Golf Club   Mehmet Aygün                                                   |           |
|--------------------------------------------|-------------------------------------------------------------------------------------------|-----------|
| Construction Year and Architecting Company | 2021   European Golf Design                                                               |           |
| Holes and Courses                          | 36 Holes   18 Hole Aspendos Course, 18 Hole Olympos Course                                |           |
| Floodlight                                 | Back 9 of Aspendos Course                                                                 |           |
| Service Period and Opening Hours           | 12 Months   Summer Hours: 07:00 - 19:00 Winter Hours: 08:00 - 18:00                       |           |
| Distance To The Airport                    | 26 Km - Antalya International Airport                                                     |           |
| Adress                                     | Kadriye, Üçkum Tepesi Caddesi 4/A, 07525 Serik/Antalya                                    |           |
| Telephone                                  | +90 (242) 505 05 00                                                                       | July July |
| Course Size                                | 1.100.000 m² (110 hectares)                                                               | ///       |
| Food & Beverage                            | All Inclusive Concept (Excluding 16 June - 31 August)                                     |           |
| Typical Wind Direction                     | North in the morning (Taurus Mountains), South in the afternoon (Sea Side)                |           |
| Type of Turp                               | In summer: Paspalum In winter: Poa and Iolium perenne                                     |           |
| Dimensions                                 | The free pass marks are measured starting from the green. The average green size is 600m² |           |
| Course (Tee) Size                          | 250 m² on average (White-Yellow-Red)                                                      |           |
| Bunker & Green Bunker                      | 119 in Total / Fairway Bunker 42 / Green Bunker 77                                        | 1         |
| Lakes and River                            | 10 Lakes in total and Beşgöz River                                                        |           |
| Putting Green                              | 5 in total - 1 is 1042m² (18 holes) ,4 are 500 m² on average (9 holes)                    |           |
| Pitching Green                             | A total of 2 Chipping Green - 735 m² and 432 m²                                           |           |
| Golf Buggy and Trolley                     | 100 Buggy and 300 Trolley                                                                 |           |
| Rental Golf Sets                           | Left and right hand (Proshop)                                                             | //        |
| Golf Lessons                               | The lessons are taught by PGA Professionals at all level                                  | $\bigvee$ |
| Maximum HCP                                | 36 HCP for gentlemen , 44 HCP for ladies                                                  |           |
|                                            |                                                                                           |           |