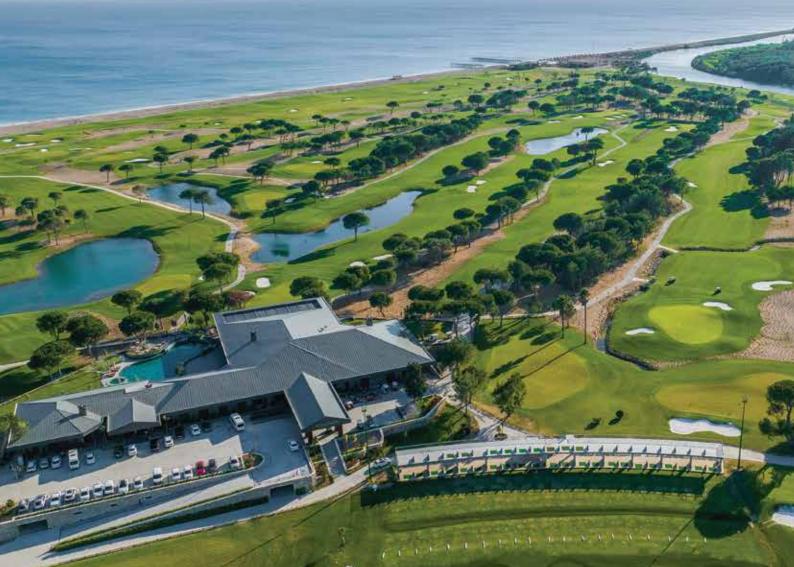

| Name of the Club and President             | Cullinan Links Golf Club   Mehmet Aygün                                                   |           |
|--------------------------------------------|-------------------------------------------------------------------------------------------|-----------|
| Construction Year and Architecting Company | 2021   European Golf Design                                                               |           |
| Holes and Courses                          | 36 Holes   18 Hole Aspendos Course, 18 Hole Olympos Course                                |           |
| Floodlight                                 | Back 9 of Aspendos Course                                                                 |           |
| Service Period and Opening Hours           | 12 Months   Summer Hours: 07:00 - 19:00 Winter Hours: 08:00 - 18:00                       |           |
| Distance To The Airport                    | 26 Km - Antalya International Airport                                                     |           |
| Adress                                     | Kadriye, Üçkum Tepesi Caddesi 4/A, 07525 Serik/Antalya                                    |           |
| Telephone                                  | +90 (242) 505 05 00                                                                       | July July |
| Course Size                                | 1.100.000 m² (110 hectares)                                                               | ///       |
| Food & Beverage                            | All Inclusive Concept (Excluding 16 June - 31 August)                                     |           |
| Typical Wind Direction                     | North in the morning (Taurus Mountains), South in the afternoon (Sea Side)                |           |
| Type of Turp                               | In summer: Paspalum In winter: Poa and Iolium perenne                                     |           |
| Dimensions                                 | The free pass marks are measured starting from the green. The average green size is 600m² |           |
| Course (Tee) Size                          | 250 m² on average (White-Yellow-Red)                                                      |           |
| Bunker & Green Bunker                      | 119 in Total / Fairway Bunker 42 / Green Bunker 77                                        | 1         |
| Lakes and River                            | 10 Lakes in total and Beşgöz River                                                        |           |
| Putting Green                              | 5 in total - 1 is 1042m² (18 holes) ,4 are 500 m² on average (9 holes)                    |           |
| Pitching Green                             | A total of 2 Chipping Green - 735 m² and 432 m²                                           |           |
| Golf Buggy and Trolley                     | 100 Buggy and 300 Trolley                                                                 |           |
| Rental Golf Sets                           | Left and right hand (Proshop)                                                             | //        |
| Golf Lessons                               | The lessons are taught by PGA Professionals at all level                                  | $\bigvee$ |
| Maximum HCP                                | 36 HCP for gentlemen , 44 HCP for ladies                                                  |           |
|                                            |                                                                                           |           |