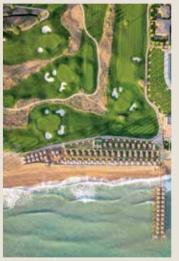

| Name of the Club and President             | Cullinan Links Golf Club   Mehmet Aygün                                                   |           |
|--------------------------------------------|-------------------------------------------------------------------------------------------|-----------|
| Construction Year and Architecting Company | 2021   European Golf Design                                                               |           |
| Holes and Courses                          | 36 Holes   18 Hole Aspendos Course, 18 Hole Olympos Course                                |           |
| Floodlight                                 | Back 9 of Aspendos Course                                                                 |           |
| Service Period and Opening Hours           | 12 Months   Summer Hours: 07:00 - 19:00 Winter Hours: 08:00 - 18:00                       |           |
| Distance To The Airport                    | 26 Km - Antalya International Airport                                                     |           |
| Adress                                     | Kadriye, Üçkum Tepesi Caddesi 4/A, 07525 Serik/Antalya                                    |           |
| Telephone                                  | +90 (242) 505 05 00                                                                       | July July |
| Course Size                                | 1.100.000 m² (110 hectares)                                                               | ///       |
| Food & Beverage                            | All Inclusive Concept (Excluding 16 June - 31 August)                                     |           |
| Typical Wind Direction                     | North in the morning (Taurus Mountains), South in the afternoon (Sea Side)                |           |
| Type of Turp                               | In summer: Paspalum In winter: Poa and Iolium perenne                                     |           |
| Dimensions                                 | The free pass marks are measured starting from the green. The average green size is 600m² |           |
| Course (Tee) Size                          | 250 m² on average (White-Yellow-Red)                                                      |           |
| Bunker & Green Bunker                      | 119 in Total / Fairway Bunker 42 / Green Bunker 77                                        | 1         |
| Lakes and River                            | 10 Lakes in total and Beşgöz River                                                        |           |
| Putting Green                              | 5 in total - 1 is 1042m² (18 holes) ,4 are 500 m² on average (9 holes)                    |           |
| Pitching Green                             | A total of 2 Chipping Green - 735 m² and 432 m²                                           |           |
| Golf Buggy and Trolley                     | 100 Buggy and 300 Trolley                                                                 |           |
| Rental Golf Sets                           | Left and right hand (Proshop)                                                             | //        |
| Golf Lessons                               | The lessons are taught by PGA Professionals at all level                                  | $\bigvee$ |
| Maximum HCP                                | 36 HCP for gentlemen , 44 HCP for ladies                                                  |           |
|                                            |                                                                                           |           |