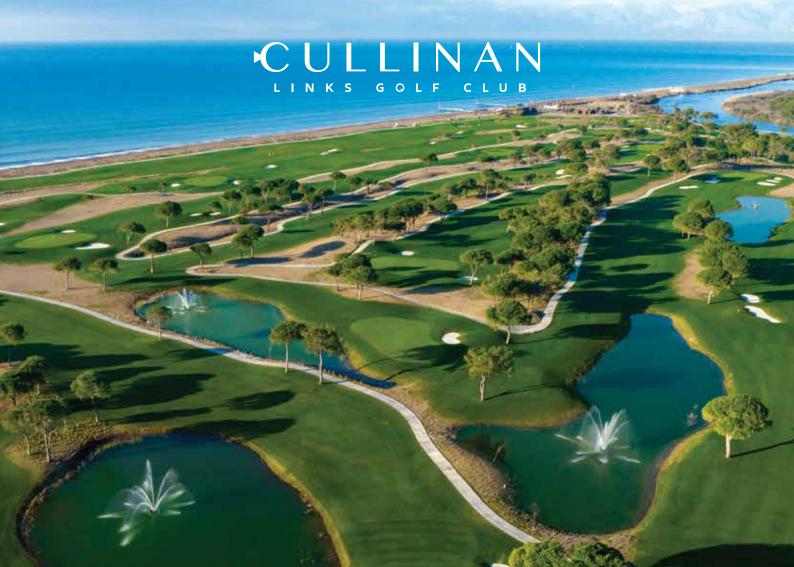

| Name of the Club and President             | Cullinan Links Golf Club   Mehmet Aygün                                                   |           |
|--------------------------------------------|-------------------------------------------------------------------------------------------|-----------|
| Construction Year and Architecting Company | 2021   European Golf Design                                                               |           |
| Holes and Courses                          | 36 Holes   18 Hole Aspendos Course, 18 Hole Olympos Course                                |           |
| Floodlight                                 | Back 9 of Aspendos Course                                                                 |           |
| Service Period and Opening Hours           | 12 Months   Summer Hours: 07:00 - 19:00 Winter Hours: 08:00 - 18:00                       |           |
| Distance To The Airport                    | 26 Km - Antalya International Airport                                                     |           |
| Adress                                     | Kadriye, Üçkum Tepesi Caddesi 4/A, 07525 Serik/Antalya                                    |           |
| Telephone                                  | +90 (242) 505 05 00                                                                       | July July |
| Course Size                                | 1.100.000 m² (110 hectares)                                                               | ///       |
| Food & Beverage                            | All Inclusive Concept (Excluding 16 June - 31 August)                                     |           |
| Typical Wind Direction                     | North in the morning (Taurus Mountains), South in the afternoon (Sea Side)                |           |
| Type of Turp                               | In summer: Paspalum In winter: Poa and Iolium perenne                                     |           |
| Dimensions                                 | The free pass marks are measured starting from the green. The average green size is 600m² |           |
| Course (Tee) Size                          | 250 m² on average (White-Yellow-Red)                                                      |           |
| Bunker & Green Bunker                      | 119 in Total / Fairway Bunker 42 / Green Bunker 77                                        | 1         |
| Lakes and River                            | 10 Lakes in total and Beşgöz River                                                        |           |
| Putting Green                              | 5 in total - 1 is 1042m² (18 holes) ,4 are 500 m² on average (9 holes)                    |           |
| Pitching Green                             | A total of 2 Chipping Green - 735 m² and 432 m²                                           |           |
| Golf Buggy and Trolley                     | 100 Buggy and 300 Trolley                                                                 |           |
| Rental Golf Sets                           | Left and right hand (Proshop)                                                             | //        |
| Golf Lessons                               | The lessons are taught by PGA Professionals at all level                                  | $\bigvee$ |
| Maximum HCP                                | 36 HCP for gentlemen , 44 HCP for ladies                                                  |           |
|                                            |                                                                                           |           |