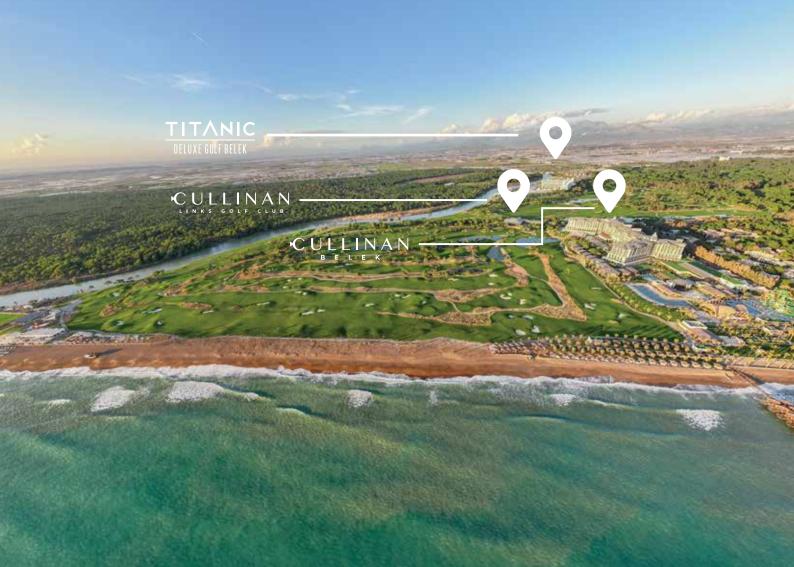

| Name of the Club and President             | Cullinan Links Golf Club   Mehmet Aygün                                                   |           |
|--------------------------------------------|-------------------------------------------------------------------------------------------|-----------|
| Construction Year and Architecting Company | 2021   European Golf Design                                                               |           |
| Holes and Courses                          | 36 Holes   18 Hole Aspendos Course, 18 Hole Olympos Course                                |           |
| Floodlight                                 | Back 9 of Aspendos Course                                                                 |           |
| Service Period and Opening Hours           | 12 Months   Summer Hours: 07:00 - 19:00 Winter Hours: 08:00 - 18:00                       |           |
| Distance To The Airport                    | 26 Km - Antalya International Airport                                                     |           |
| Adress                                     | Kadriye, Üçkum Tepesi Caddesi 4/A, 07525 Serik/Antalya                                    |           |
| Telephone                                  | +90 (242) 505 05 00                                                                       | July July |
| Course Size                                | 1.100.000 m² (110 hectares)                                                               | ///       |
| Food & Beverage                            | All Inclusive Concept (Excluding 16 June - 31 August)                                     |           |
| Typical Wind Direction                     | North in the morning (Taurus Mountains), South in the afternoon (Sea Side)                |           |
| Type of Turp                               | In summer: Paspalum In winter: Poa and Iolium perenne                                     |           |
| Dimensions                                 | The free pass marks are measured starting from the green. The average green size is 600m² |           |
| Course (Tee) Size                          | 250 m² on average (White-Yellow-Red)                                                      |           |
| Bunker & Green Bunker                      | 119 in Total / Fairway Bunker 42 / Green Bunker 77                                        | 1         |
| Lakes and River                            | 10 Lakes in total and Beşgöz River                                                        |           |
| Putting Green                              | 5 in total - 1 is 1042m² (18 holes) ,4 are 500 m² on average (9 holes)                    |           |
| Pitching Green                             | A total of 2 Chipping Green - 735 m² and 432 m²                                           |           |
| Golf Buggy and Trolley                     | 100 Buggy and 300 Trolley                                                                 |           |
| Rental Golf Sets                           | Left and right hand (Proshop)                                                             | //        |
| Golf Lessons                               | The lessons are taught by PGA Professionals at all level                                  | $\bigvee$ |
| Maximum HCP                                | 36 HCP for gentlemen , 44 HCP for ladies                                                  |           |
|                                            |                                                                                           |           |