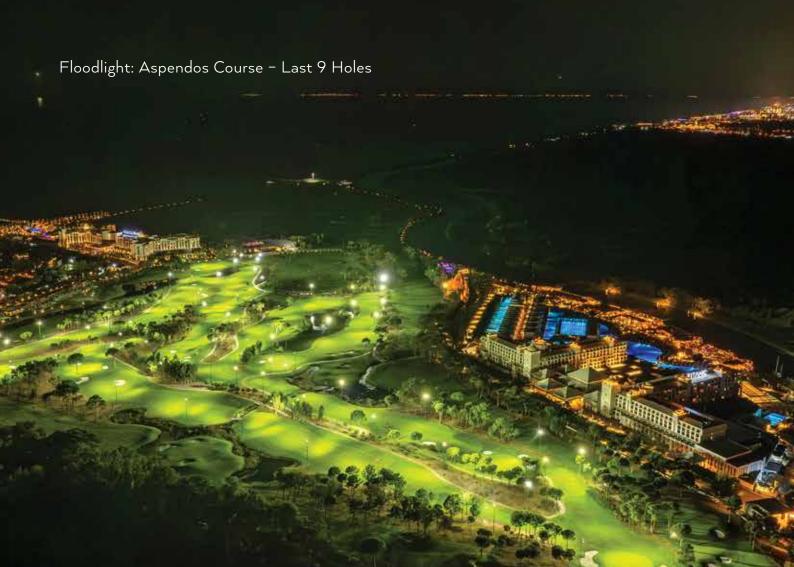

| Name of the Club and President             | Cullinan Links Golf Club   Mehmet Aygün                                                   |           |
|--------------------------------------------|-------------------------------------------------------------------------------------------|-----------|
| Construction Year and Architecting Company | 2021   European Golf Design                                                               |           |
| Holes and Courses                          | 36 Holes   18 Hole Aspendos Course, 18 Hole Olympos Course                                |           |
| Floodlight                                 | Back 9 of Aspendos Course                                                                 |           |
| Service Period and Opening Hours           | 12 Months   Summer Hours: 07:00 - 19:00 Winter Hours: 08:00 - 18:00                       |           |
| Distance To The Airport                    | 26 Km - Antalya International Airport                                                     |           |
| Adress                                     | Kadriye, Üçkum Tepesi Caddesi 4/A, 07525 Serik/Antalya                                    |           |
| Telephone                                  | +90 (242) 505 05 00                                                                       | July July |
| Course Size                                | 1.100.000 m² (110 hectares)                                                               | ///       |
| Food & Beverage                            | All Inclusive Concept (Excluding 16 June - 31 August)                                     |           |
| Typical Wind Direction                     | North in the morning (Taurus Mountains), South in the afternoon (Sea Side)                |           |
| Type of Turp                               | In summer: Paspalum In winter: Poa and Iolium perenne                                     |           |
| Dimensions                                 | The free pass marks are measured starting from the green. The average green size is 600m² |           |
| Course (Tee) Size                          | 250 m² on average (White-Yellow-Red)                                                      |           |
| Bunker & Green Bunker                      | 119 in Total / Fairway Bunker 42 / Green Bunker 77                                        | 1         |
| Lakes and River                            | 10 Lakes in total and Beşgöz River                                                        |           |
| Putting Green                              | 5 in total - 1 is 1042m² (18 holes) ,4 are 500 m² on average (9 holes)                    |           |
| Pitching Green                             | A total of 2 Chipping Green - 735 m² and 432 m²                                           |           |
| Golf Buggy and Trolley                     | 100 Buggy and 300 Trolley                                                                 |           |
| Rental Golf Sets                           | Left and right hand (Proshop)                                                             | //        |
| Golf Lessons                               | The lessons are taught by PGA Professionals at all level                                  | $\bigvee$ |
| Maximum HCP                                | 36 HCP for gentlemen , 44 HCP for ladies                                                  |           |
|                                            |                                                                                           |           |