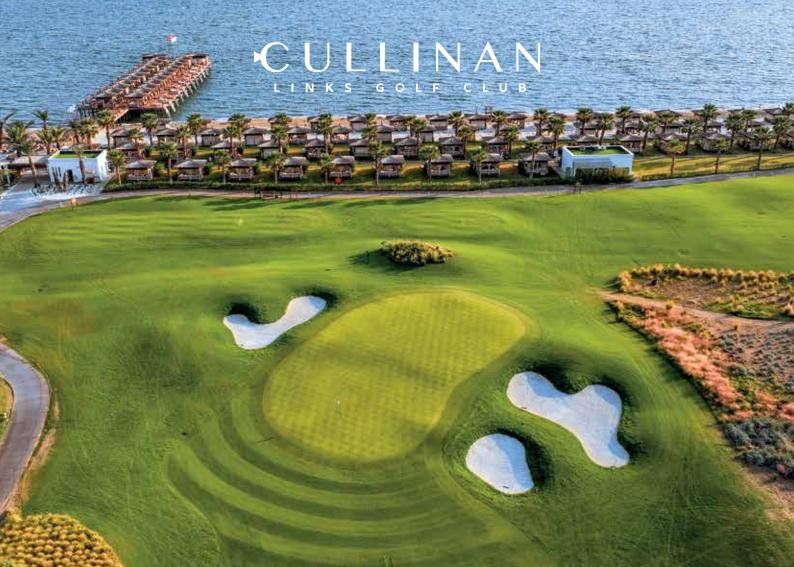

| Name of the Club and President             | Cullinan Links Golf Club   Mehmet Aygün                                                   |           |
|--------------------------------------------|-------------------------------------------------------------------------------------------|-----------|
| Construction Year and Architecting Company | 2021   European Golf Design                                                               |           |
| Holes and Courses                          | 36 Holes   18 Hole Aspendos Course, 18 Hole Olympos Course                                |           |
| Floodlight                                 | Back 9 of Aspendos Course                                                                 |           |
| Service Period and Opening Hours           | 12 Months   Summer Hours: 07:00 - 19:00 Winter Hours: 08:00 - 18:00                       |           |
| Distance To The Airport                    | 26 Km - Antalya International Airport                                                     |           |
| Adress                                     | Kadriye, Üçkum Tepesi Caddesi 4/A, 07525 Serik/Antalya                                    |           |
| Telephone                                  | +90 (242) 505 05 00                                                                       | July July |
| Course Size                                | 1.100.000 m² (110 hectares)                                                               | ///       |
| Food & Beverage                            | All Inclusive Concept (Excluding 16 June - 31 August)                                     |           |
| Typical Wind Direction                     | North in the morning (Taurus Mountains), South in the afternoon (Sea Side)                |           |
| Type of Turp                               | In summer: Paspalum In winter: Poa and Iolium perenne                                     |           |
| Dimensions                                 | The free pass marks are measured starting from the green. The average green size is 600m² |           |
| Course (Tee) Size                          | 250 m² on average (White-Yellow-Red)                                                      |           |
| Bunker & Green Bunker                      | 119 in Total / Fairway Bunker 42 / Green Bunker 77                                        | 1         |
| Lakes and River                            | 10 Lakes in total and Beşgöz River                                                        |           |
| Putting Green                              | 5 in total - 1 is 1042m² (18 holes) ,4 are 500 m² on average (9 holes)                    |           |
| Pitching Green                             | A total of 2 Chipping Green - 735 m² and 432 m²                                           |           |
| Golf Buggy and Trolley                     | 100 Buggy and 300 Trolley                                                                 |           |
| Rental Golf Sets                           | Left and right hand (Proshop)                                                             | //        |
| Golf Lessons                               | The lessons are taught by PGA Professionals at all level                                  | $\bigvee$ |
| Maximum HCP                                | 36 HCP for gentlemen , 44 HCP for ladies                                                  |           |
|                                            |                                                                                           |           |