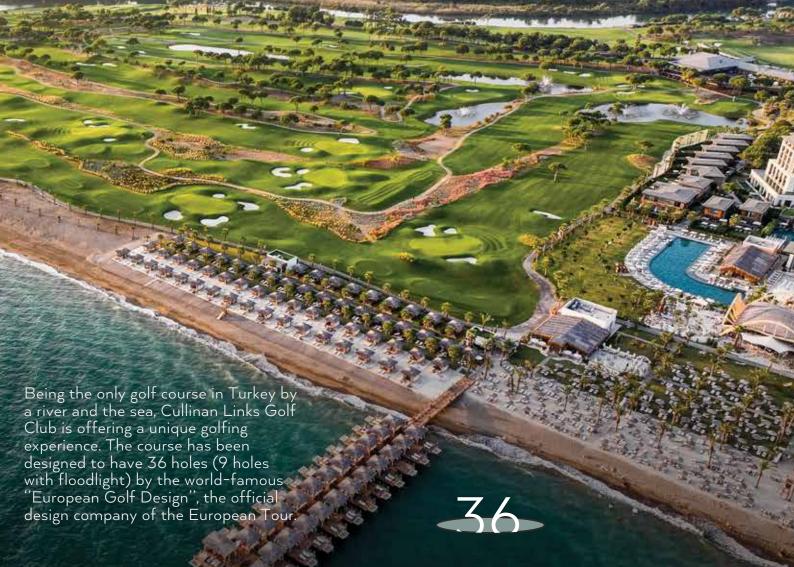

| Name of the Club and President             | Cullinan Links Golf Club   Mehmet Aygün                                                   |           |
|--------------------------------------------|-------------------------------------------------------------------------------------------|-----------|
| Construction Year and Architecting Company | 2021   European Golf Design                                                               |           |
| Holes and Courses                          | 36 Holes   18 Hole Aspendos Course, 18 Hole Olympos Course                                |           |
| Floodlight                                 | Back 9 of Aspendos Course                                                                 |           |
| Service Period and Opening Hours           | 12 Months   Summer Hours: 07:00 - 19:00 Winter Hours: 08:00 - 18:00                       |           |
| Distance To The Airport                    | 26 Km - Antalya International Airport                                                     |           |
| Adress                                     | Kadriye, Üçkum Tepesi Caddesi 4/A, 07525 Serik/Antalya                                    |           |
| Telephone                                  | +90 (242) 505 05 00                                                                       | July July |
| Course Size                                | 1.100.000 m² (110 hectares)                                                               | ///       |
| Food & Beverage                            | All Inclusive Concept (Excluding 16 June - 31 August)                                     |           |
| Typical Wind Direction                     | North in the morning (Taurus Mountains), South in the afternoon (Sea Side)                |           |
| Type of Turp                               | In summer: Paspalum In winter: Poa and Iolium perenne                                     |           |
| Dimensions                                 | The free pass marks are measured starting from the green. The average green size is 600m² |           |
| Course (Tee) Size                          | 250 m² on average (White-Yellow-Red)                                                      |           |
| Bunker & Green Bunker                      | 119 in Total / Fairway Bunker 42 / Green Bunker 77                                        | 1         |
| Lakes and River                            | 10 Lakes in total and Beşgöz River                                                        |           |
| Putting Green                              | 5 in total - 1 is 1042m² (18 holes) ,4 are 500 m² on average (9 holes)                    |           |
| Pitching Green                             | A total of 2 Chipping Green - 735 m² and 432 m²                                           |           |
| Golf Buggy and Trolley                     | 100 Buggy and 300 Trolley                                                                 |           |
| Rental Golf Sets                           | Left and right hand (Proshop)                                                             | //        |
| Golf Lessons                               | The lessons are taught by PGA Professionals at all level                                  | $\bigvee$ |
| Maximum HCP                                | 36 HCP for gentlemen , 44 HCP for ladies                                                  |           |
|                                            |                                                                                           |           |