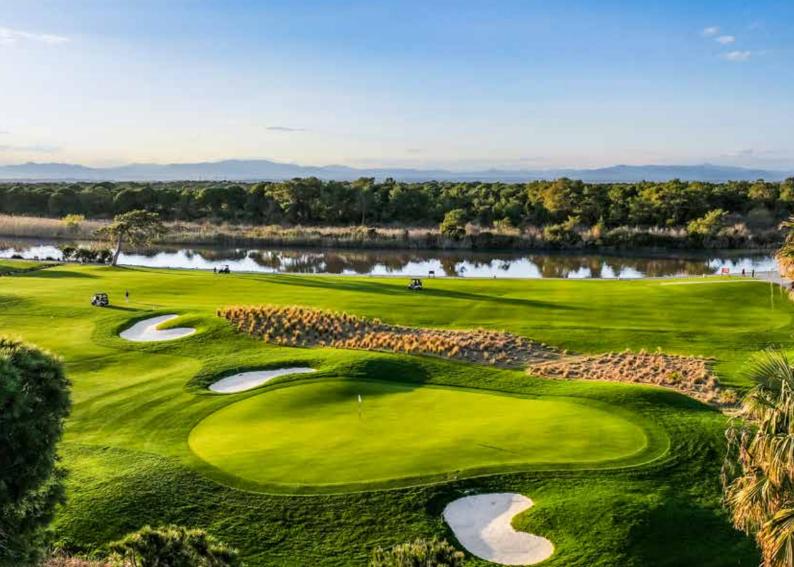

| Name of the Club and President             | Cullinan Links Golf Club   Mehmet Aygün                                                   |           |
|--------------------------------------------|-------------------------------------------------------------------------------------------|-----------|
| Construction Year and Architecting Company | 2021   European Golf Design                                                               |           |
| Holes and Courses                          | 36 Holes   18 Hole Aspendos Course, 18 Hole Olympos Course                                |           |
| Floodlight                                 | Back 9 of Aspendos Course                                                                 |           |
| Service Period and Opening Hours           | 12 Months   Summer Hours: 07:00 - 19:00 Winter Hours: 08:00 - 18:00                       |           |
| Distance To The Airport                    | 26 Km - Antalya International Airport                                                     |           |
| Adress                                     | Kadriye, Üçkum Tepesi Caddesi 4/A, 07525 Serik/Antalya                                    |           |
| Telephone                                  | +90 (242) 505 05 00                                                                       | July July |
| Course Size                                | 1.100.000 m² (110 hectares)                                                               | ///       |
| Food & Beverage                            | All Inclusive Concept (Excluding 16 June - 31 August)                                     |           |
| Typical Wind Direction                     | North in the morning (Taurus Mountains), South in the afternoon (Sea Side)                |           |
| Type of Turp                               | In summer: Paspalum In winter: Poa and Iolium perenne                                     |           |
| Dimensions                                 | The free pass marks are measured starting from the green. The average green size is 600m² |           |
| Course (Tee) Size                          | 250 m² on average (White-Yellow-Red)                                                      |           |
| Bunker & Green Bunker                      | 119 in Total / Fairway Bunker 42 / Green Bunker 77                                        | 1         |
| Lakes and River                            | 10 Lakes in total and Beşgöz River                                                        |           |
| Putting Green                              | 5 in total - 1 is 1042m² (18 holes) ,4 are 500 m² on average (9 holes)                    |           |
| Pitching Green                             | A total of 2 Chipping Green - 735 m² and 432 m²                                           |           |
| Golf Buggy and Trolley                     | 100 Buggy and 300 Trolley                                                                 |           |
| Rental Golf Sets                           | Left and right hand (Proshop)                                                             | //        |
| Golf Lessons                               | The lessons are taught by PGA Professionals at all level                                  | $\bigvee$ |
| Maximum HCP                                | 36 HCP for gentlemen , 44 HCP for ladies                                                  |           |
|                                            |                                                                                           |           |