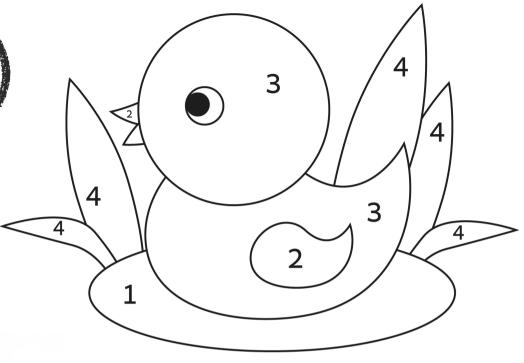

SHEEP

BULL CHICKEN COW DUCK GOAT HEN HORSE LAMB PIG

1 blue3 yellow2 orange4 green