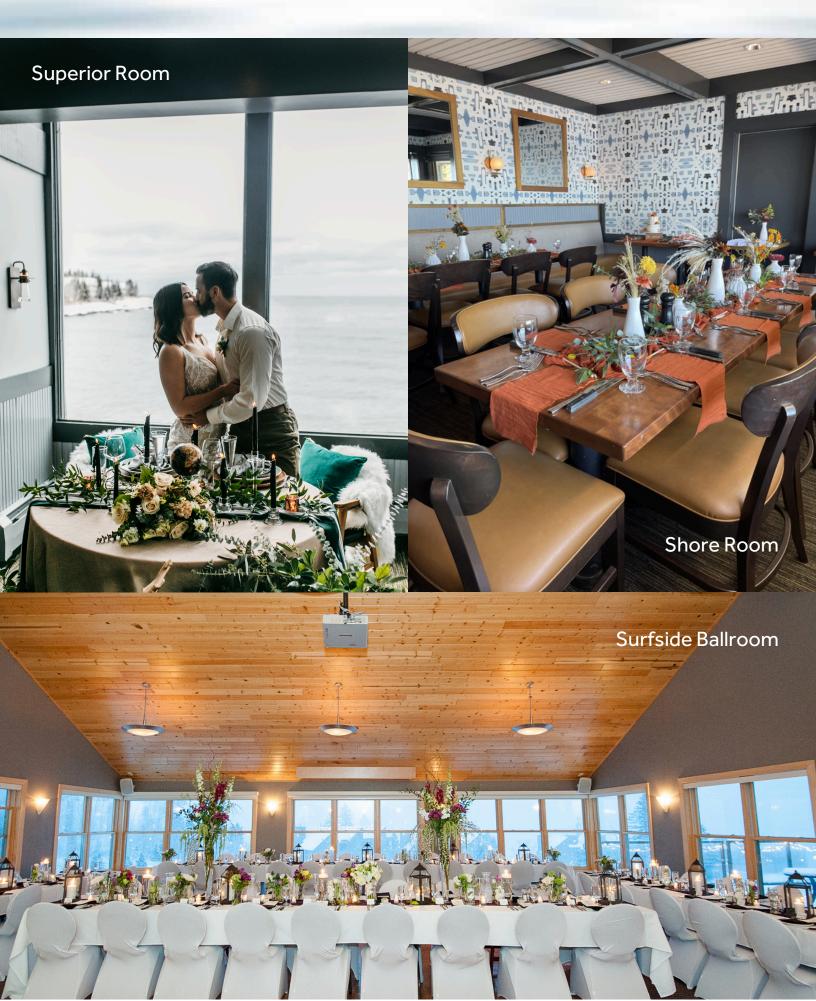

Please contact our Event Coordinator at 218-663-6224 for details.

RECEPTION SPACES PICTURES

### **Superior Room**

- Capacity: 50
- Available 3:00-6:30 p.m.
- Saturdays: \$2,500 with \$2,000 F&B minimum
- Sundays & Fridays: \$1,950 with \$2,000 F&B minimum
- Mondays-Thursdays: \$1,500

#### **Shore Room**

- Capacity: 20
- Available 3:00-6:30 p.m.
- Saturdays: \$1,500 with \$1,500 minimum
- Sundays & Fridays: \$950 with \$1,000 F&B minimum
- Mondays-Thursdays: \$600

#### Surfside Ballroom

- Capacity: 80
- Available 3:00-11:00 p.m.
- Saturdays: \$3,500 with \$3,500 F&B minimum
- Sundays & Fridays: \$2,950 with \$3,500 F&B minimum
- Mondays-Thursdays: \$2,000
- Dance floor rental \$500
- Chair covers \$5 per chair

Our state-of-the-art meeting and event facility at Surfside offers the ultimate in quality, flexibility, style and comfort. The grand lakeside ballroom has vaulted ceilings, wall-to-wall windows offering lake views, flexible table and seating arrangements, and a new banquet kitchen, making it perfect for weddings and banquets, yet flexible enough for board meetings, executive retreats or team trainings. The open foyer and cafe area with a lakeside deck is ideal for hosting a reception or cocktail hour. Indoor and outdoor seating can also be used for group breakout sessions. The Ledgerock room with its comfortable executive chairs is ideal for breakout sessions, board meetings or smaller groups.

Bluefin Bay has been a premier wedding and event destination for more than 30 years, hosting wedding rehearsal dinners, wedding ceremonies, receptions, dances, anniversary parties, family reunions, and more. Our ever popular Bluefin Grille Superior Room accommodates groups up to 50 and offers an open space all on one level with vast lake views. The Shore Room at the Bluefin Grille, also with lake views, can be sectioned off into a private dining or meeting area in the back. The Tofte Room, our main conference room at Bluefin Bay, accommodates 20-36 for a banquet or meeting, and up to 40 for a reception. Guests choosing to host their event at Bluefin Bay enjoy the proximity to Bluefin lodging and outdoor amenities, as well as the flavorful and imaginative cuisine of our award-wining restaurants.