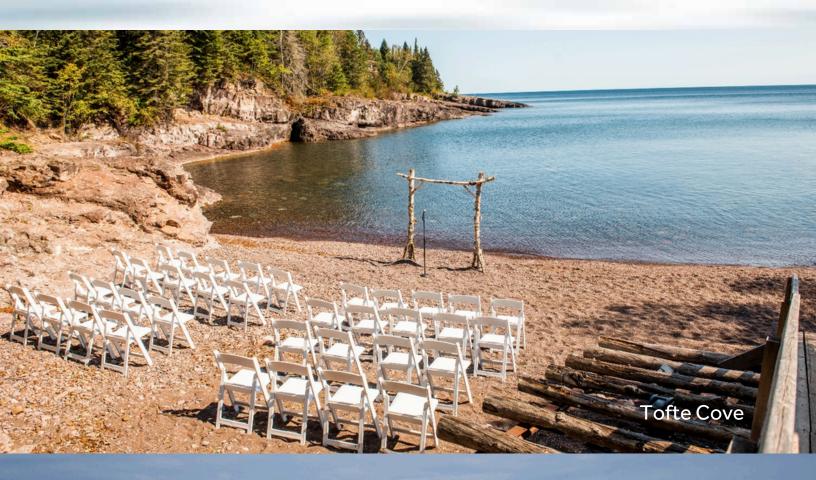

#### **Tofte Cove**

- Capacity: 30 people
- Space can be reserved from 12:00-5:00 p.m. on the day of
- Please note that Tofte Cove is a natural Lake Superior beach and therefore subject to change based on conditions of the lakeshore
- Indoor space available at no cost if rain (subject to availability)