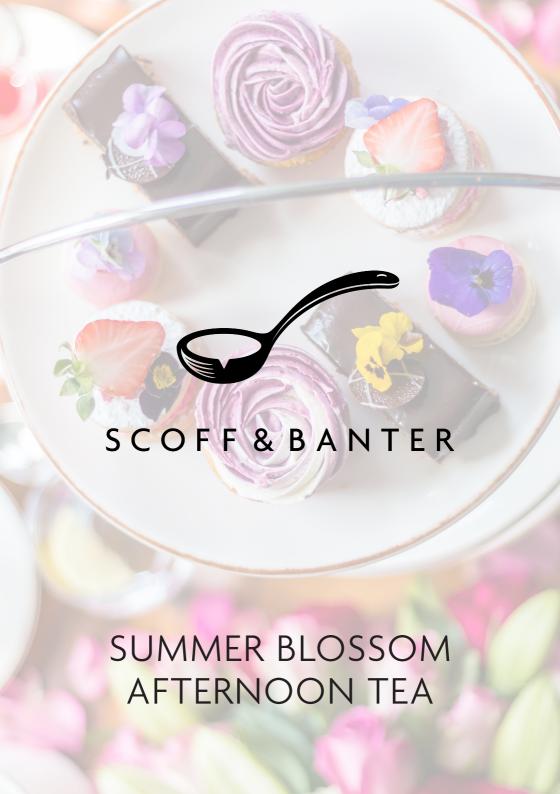

## Summer Blossom Afternoon Tea

SUMMER BLOSSOM AFTERNOON TEA £36
PROSECCO EXTRA DRY. FANTINEL NV £42

Warm raisin (155 kcal) and plain scones (159 kcal) from our bakery, served with strawberry preserve (73 kcal) and Cornish clotted cream (146 kcal)

Selection of floral-inspired patisseries (1174 kcal)