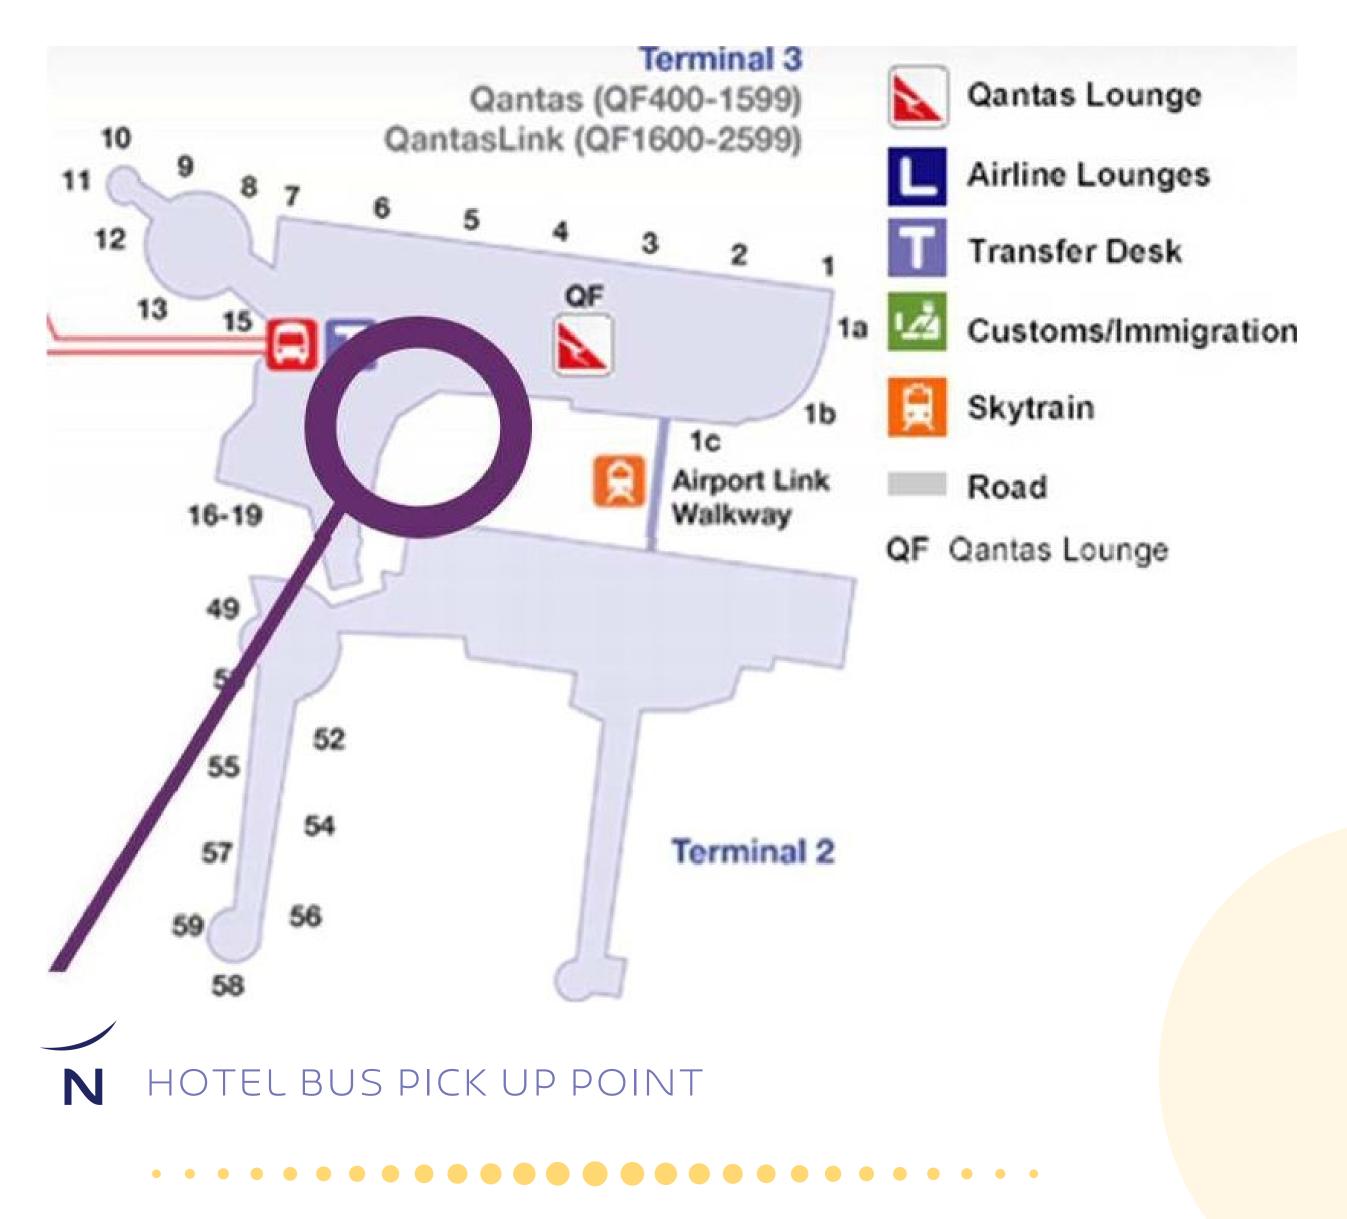

## FROM DOMESTIC ARRIVALS

PICK UP POINT IS ON YOUR LEFT FROM TERMINAL 2 AND ON YOUR RIGHT FROM TERMINAL 3, BAY NUMBER 4

THE DRIVER WILL ASK YOU TO FILL OUT YOUR DETAILS AND YOU WILL BE CHARGED AT THE HOTEL WHEN YOU ARRIVE.