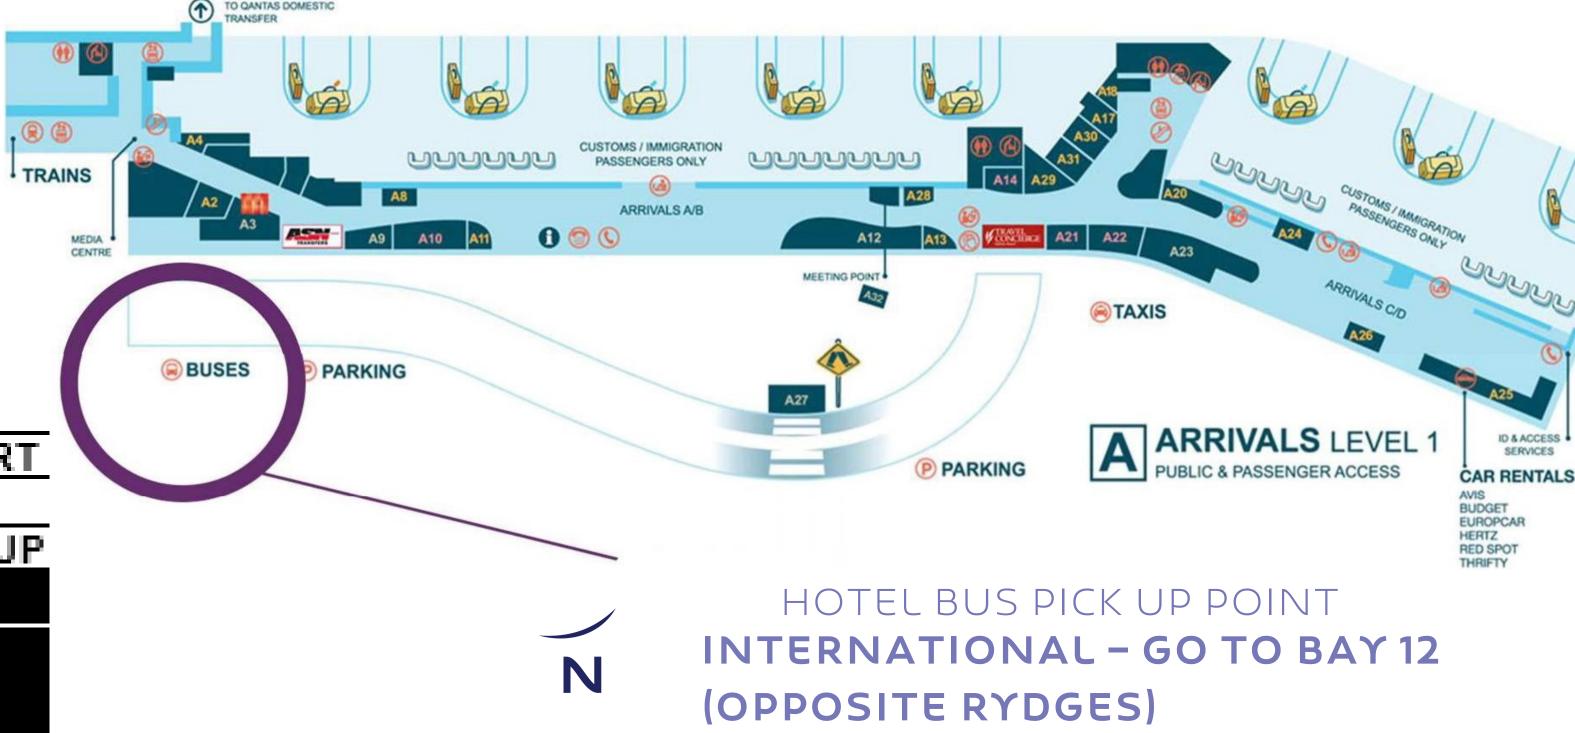

## FROM INTERNATIONAL ARRIVALS PICK UP POINT IS BUS BAY 12

NOVOTEL SYDNEY INTERNATIONAL AIRPORT
SYDNEY SUPER SHUTTLE

| HOTEL P/UP | INT. AIR P/UP | DOM. AIR P/UP |
|------------|---------------|---------------|
| 4:30       |               |               |
| 4:55       |               |               |
| 5:35       |               |               |
| 6:15       | 6:50          |               |
| 6:55       | 7:25          | 7:00          |
| 7:35       | 8:00          | 7:35          |
| 8:15       | 8:35          | 8:10          |
| 8:55       | 9:10          | 8:45          |
| 9:35       | 9:50          | 9:20          |
| 10:15      | 10:30         | 10:00         |
| 10:55      | 11:10         | 10:40         |
| 11:35      | 11:50         | 11:20         |
| 12:15      | 12:30         | 12:00         |
| 12:55      | 13:10         | 12:40         |
| 13:35      | 13:50         | 13:20         |
| 14:15      | 14:30         | 14:00         |
| 14:55      | 15:10         | 14:40         |
| 15:35      | 15:50         | 15:20         |
| 16:15      | 16:30         | 16:00         |
| 17:35      | 17:10         | 16:40         |
| 18:15      | 17:50         | 17:20         |
| 18:55      | 18:30         | 18:00         |
| 19:35      | 19:10         | 18:40         |
| 20:15      | 19:50         | 19:20         |
| 20:55      | 20:30         | 20:00         |
| 21:35      | 21:10         | 20:40         |
| 22:15      | 21:50         | 21:20         |
| 22.55      | 22:30         | 22:00         |
|            | 23:10         | 22:40         |