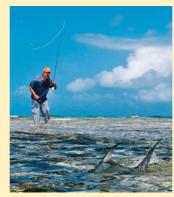

Time: 8am to 12pm
Cost: USD\$500 (drinking water, guide and

gears)

Catch: Bone fish

Note that only 1 can fish at a time due to the size of the boat

Fly fishing Full day (2 Persons)

Time: 8am to 3pm

Cost: USD\$600 (drinking water, guide and

gears)

Catch: Bone fish

Note that only 1 can fish at a time due to the size of the boat

Reef Fishing Half Day (1-4 persons)

**Time:** 8am to 12pm or 9am to 1pm **Cost:** USD\$500 (drinking water, guide and gears)