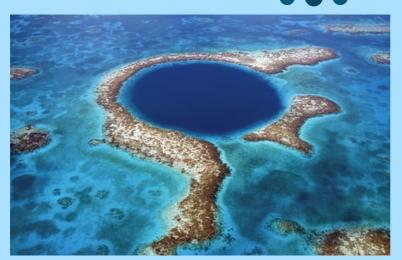

Blue Hole Snorkel (3 Snorkeling sites: Blue Hole, Light House Reef & The Aquarium)

**Time:** 5:30am pick up from the dock and boat departs 6am, returning 5:30pm **Cost:** USD\$254 each (drinking water, guide and gears, breakfast, lunch)

Not included: parking fee USD\$40 cash each