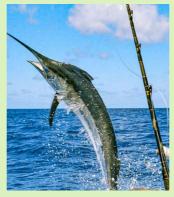

### Deep Fishing Half Day (1-4 Persons)

Time: 8am to 12pm or 9am to 1pm
Cost: USD\$850 (drinking water, guide and gears)
Catch: Barracuda, snapper, grouper, Dorados,
Wahoo, Marlin. Note that 4 can fish at a time
using a Deep-Sea fishing boat. There is a USD\$60
additional cost for an extra person.

Deep Fishing Full Day (1-4 Persons)

Time: 8am to 2pm

Cost: USD\$1200 (drinking water, guide and

gears)

**Catch:** Barracuda, snapper, grouper, Dorados, Wahoo, Marlin.

**Note** that 4 can fish at a time using a Deep-Sea fishing boat. There is a USD\$60 additional cost for extra person