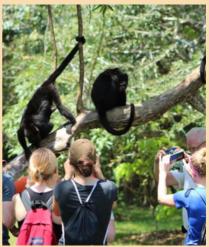

### Altun Ha & Baboon Sanctuary by flight

Cost: USD\$320each

Time: 7:15am pick up to connect 8am flight

and back 1:40pm flight.

**Includes:** guide, breakfast, lunch, refreshments, transportation, flight