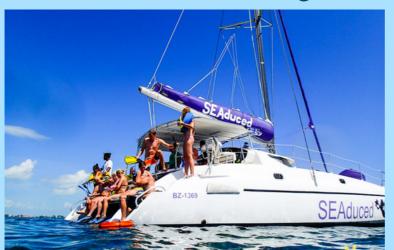

### Caye Caulker All-Day Tour

**Time:** 8am pick up from the lobby to connect 8:30 am Catamaran in town.

Cost: USD\$135 Per Person

Includes: guide, gears, park fee, refreshments,

snorkeling, snacks, drinks.

Not included: Taxi and lunch money.

**Note:** you will Snorkel Hol Chan Shark Ray and while you are sailing to Caye Caulker, the captain will be serving local drinks, snacks, refreshments.