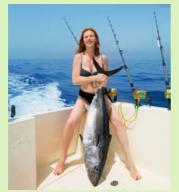

Time: 8am to 12pm
Cost: USD\$500 (drinking water, guide and

gears)

Catch: Bone fish

Note that only 1 can fish at a time due to the size of the boat

Fly fishing Full day (2 Persons)

Time: 8am to 3pm

Cost: USD\$600 (drinking water, guide and

gears)

Catch: Bone fish

Note that only 1 can fish at a time due to the size of the boat

Reef Fishing Half Day (1-4 persons)

**Time:** 8am to 12pm or 9am to 1pm **Cost:** USD\$500 (drinking water, guide and gears)