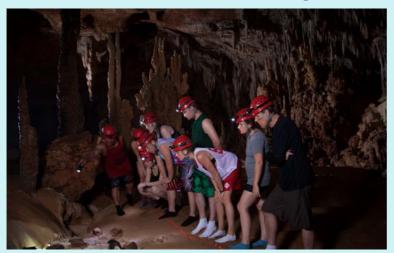

#### Actun Tunichil Muknal (ATM Tour)

**Time:** 6:15am pick up from resort to connect 8am flight and back 4:30pm flight Cost: USD\$385 each

Includes: guide, breakfast, lunch, refreshments, transportation, flight Note that you will arrive at 9am at Cave's site and swim to the entrance, then be out at 2pm.