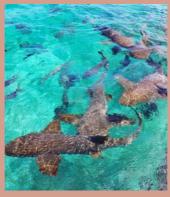

Hol Chan | Shark Ray Half day (2 Stops)

**Time:** 9am to 11:30am

Cost: USD\$56.25 each (drinking water,

guide and gears)

Not included: parking fee USD\$10 cash

each

**Time spent:** 35 minutes at Hol Chan Marine Reserve & 30 minutes Shark Ray Alley