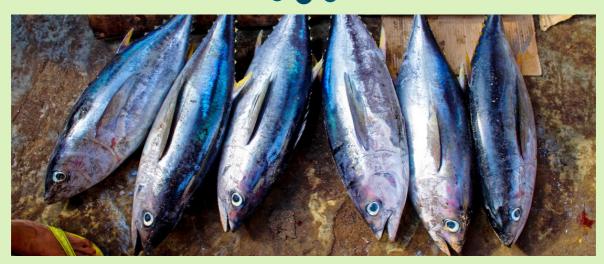

### Deep Fishing Half Day (1-4 Persons)

Time: 8am to 12pm or 9am to 1pm
Cost: USD\$850 (drinking water, guide and gears)
Catch: Barracuda, snapper, grouper, Dorados,
Wahoo, Marlin. Note that 4 can fish at a time
using a Deep-Sea fishing boat. There is a USD\$60
additional cost for an extra person.

Deep Fishing Full Day (1-4 Persons)

Time: 8am to 2pm

Cost: USD\$1200 (drinking water, guide and

gears)

**Catch:** Barracuda, snapper, grouper, Dorados, Wahoo, Marlin.

**Note** that 4 can fish at a time using a Deep-Sea fishing boat. There is a USD\$60 additional cost for extra person