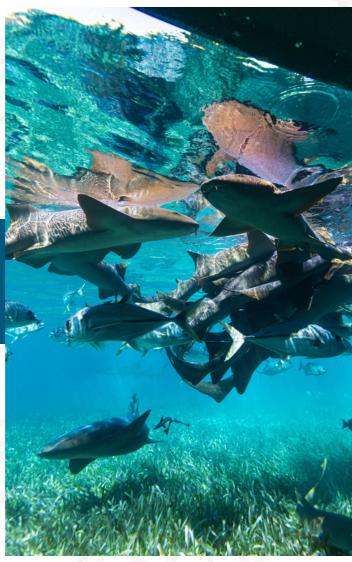

Hol Chan | Shark Ray Half day (2 Stops)

**Time:** 9am to 11:30am

Cost: USD\$56.25 each (drinking water,

guide and gears)

Not included: parking fee USD\$10 cash

each

**Time spent:** 35 minutes at Hol Chan Marine Reserve & 30 minutes Shark Ray Alley