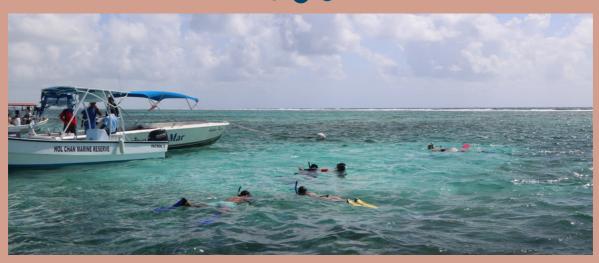

Hol Chan | Shark Ray Half day (2 Stops)

**Time:** 9am to 11:30am

Cost: USD\$56.25 each (drinking water,

guide and gears)

Not included: parking fee USD\$10 cash

each

**Time spent:** 35 minutes at Hol Chan Marine Reserve & 30 minutes Shark Ray Alley

Not included: Taxi and lunch money.

**Note:** you will Snorkel Hol Chan Shark Ray and while you are sailing to Caye Caulker, the captain will be serving local drinks, snacks, refreshments.