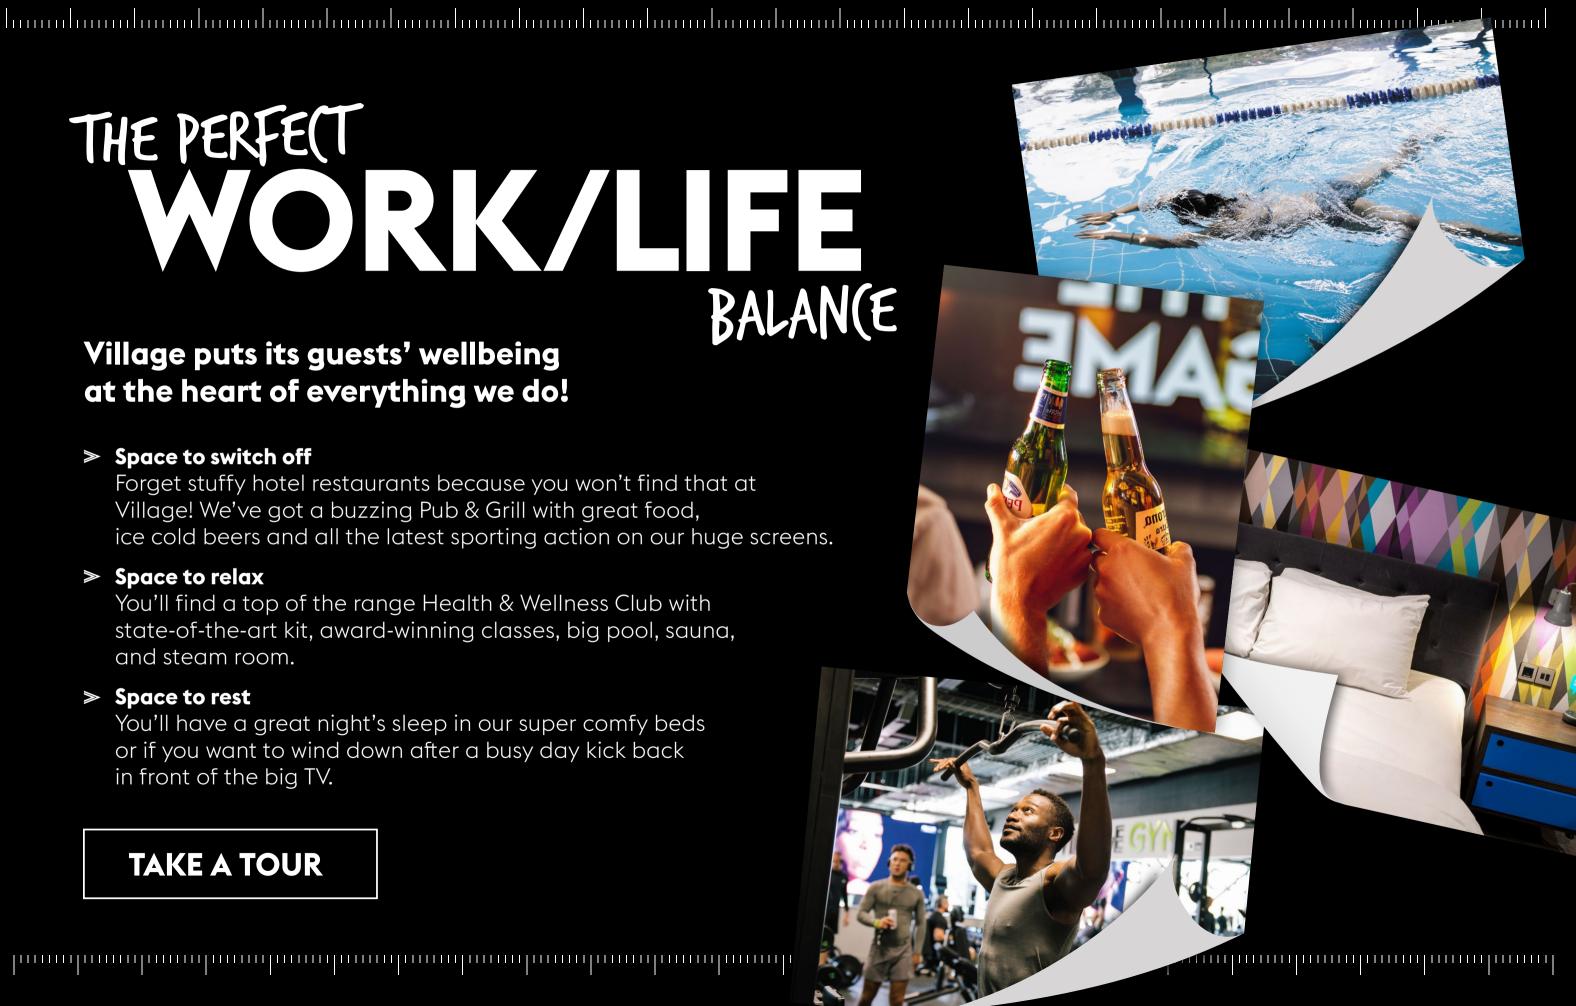

# THE PERFE(T) WHORK / LIFE BALAN(E

Village puts its guests' wellbeing at the heart of everything we do!

#### Space to switch off

Forget stuffy hotel restaurants because you won't find that at Village! We've got a buzzing Pub & Grill with great food, ice cold beers and all the latest sporting action on our huge screens.

#### ➤ Space to relax

You'll find a top of the range Health & Wellness Club with state-of-the-art kit, award-winning classes, big pool, sauna, and steam room.

#### Space to rest

You'll have a great night's sleep in our super comfy beds or if you want to wind down after a busy day kick back in front of the big TV.

TAKE A TOUR