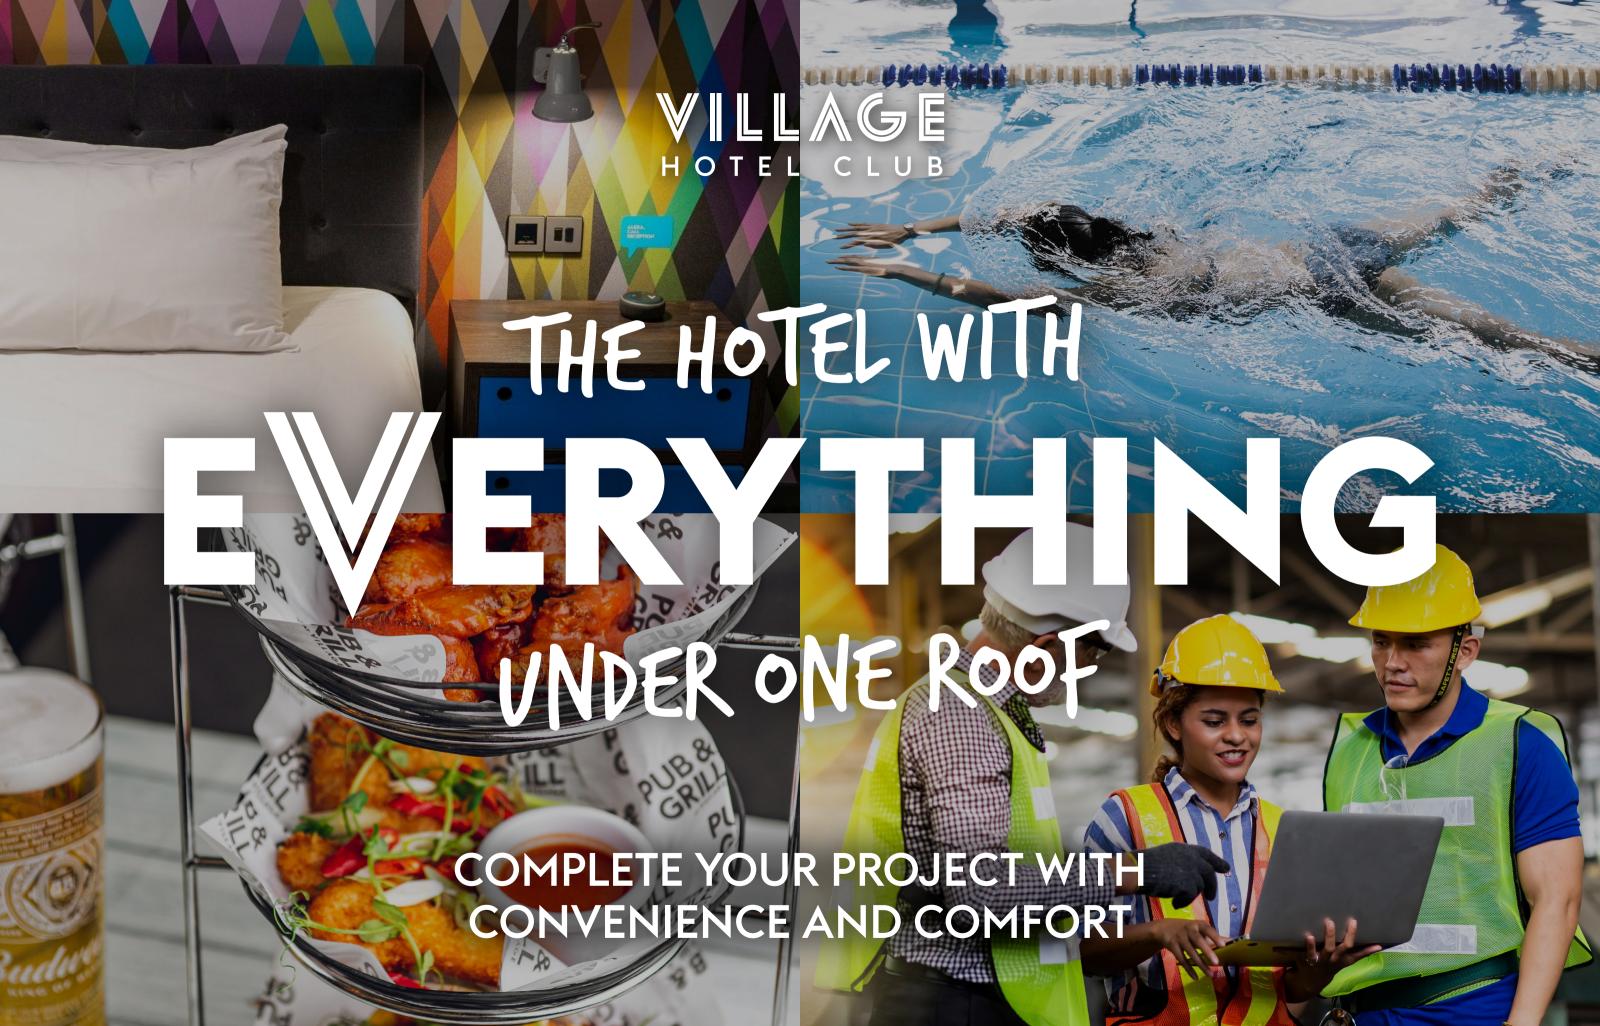

# THE PERFE(T) WHORK / LIFE BALAN(E

Village puts its guests' wellbeing at the heart of everything we do!

#### Space to switch off

Forget stuffy hotel restaurants because you won't find that at Village! We've got a buzzing Pub & Grill with great food, ice cold beers and all the latest sporting action on our huge screens.

#### ➤ Space to relax

You'll find a top of the range Health & Wellness Club with state-of-the-art kit, award-winning classes, big pool, sauna, and steam room.

#### Space to rest

You'll have a great night's sleep in our super comfy beds or if you want to wind down after a busy day kick back in front of the big TV.

TAKE A TOUR