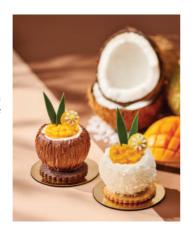

# Duo of D24 Mango Coconut Gateau & Chocolate Husk

Delight in this adorable duo featuring a tantalising combination of D24 mousse and coconut sponge enrobed in coconut mousse; one wrapped with milk chocolate resting on a nutty chocolate base and the other with a mirror glaze coated with coconut flakes on top of a coconut biscuit. Both are adorned with diced mango, mango jelly and chocolate leaves.