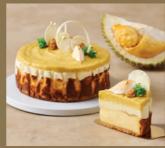

### D24 Cheesecake

A nod to the Basque burnt cheesecake, this creation unveils a rich durian cream cheese filling on top of a dacquoise biscuit base, enhanced with two layers of durian mousse in varying textures, and embellished with meringue, buttery crumble and white chocolate.