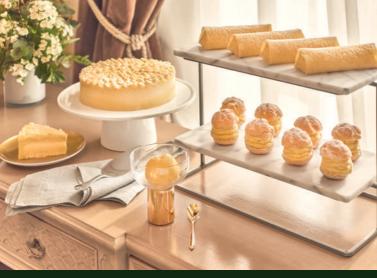

## D24 Strudel

First introduced in 2009, this decadent durian dessert makes a highly-anticipated comeback with velvety D24 durian pulp and vanilla sponge sandwiched between delicate layers of golden-brown pastry

### D24 Cheesecake

A nod to the Basque burnt cheesecake, this creation unveils a rich durian cream cheese filling on top of a dacquoise biscuit base, enhanced with two layers of durian mousse in varying textures, and embellished with meringue, buttery crumble and white chocolate.