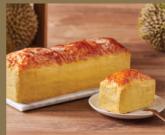

## D24 Strudel

First introduced in 2009, this decadent durian dessert makes a highly-anticipated comeback with velvety D24 durian pulp and vanilla sponge sandwiched between delicate layers of golden-brown pastry