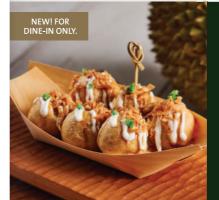

# D24 Durianyaki

A playful take on the iconic Japanese street food snack Takoyaki, this whimsical confection showcases swirls of rich D24 mousse within bite-sized profiteroles, garnished with coconut cream, green tea sponge crumble, toasted coconut flakes and a drizzle of gula melaka sauce.

> AVAILABLE AT \$12\*\* FOR 3 PIECES AND \$24\*\* FOR 6 PIECES