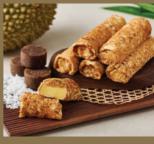

## D24 Strudel

First introduced in 2009, this decadent durian dessert makes a highly-anticipated comeback with velvety D24 durian pulp and vanilla sponge sandwiched between delicate layers of golden-brown pastry

# D24 Durianyaki

A playful take on the iconic Japanese street food snack Takoyaki, this whimsical confection showcases swirls of rich D24 mousse within bite-sized profiteroles, garnished with coconut cream, green tea sponge crumble, toasted coconut flakes and a drizzle of gula melaka sauce.