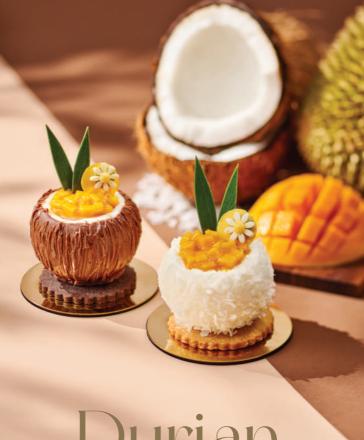

# Duo of D24 Mango Coconut Gateau & Chocolate Husk

Delight in this adorable duo featuring a tantalising combination of D24 mousse and coconut sponge enrobed in coconut mousse; one wrapped with milk chocolate resting on a nutty chocolate base and the other with a mirror glaze coated with coconut flakes on top of a coconut biscuit. Both are adorned with diced mango, mango jelly and chocolate leaves.