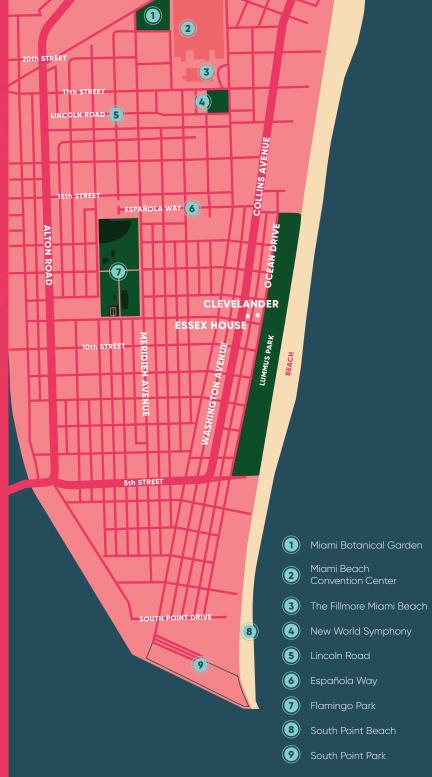

#### ACCESS & PRIORITY ENTRANCE:

C-LEVEL Rooftop and SPF4 Sundeck

# CLEVELANDER SOUTH BEACH