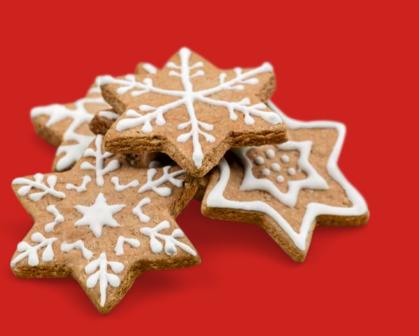

# Christmas\* Sparkles

Bingerbread and Christmas Boodies

Gingerbread Santa Gingerbread House (Small) Gingerbread House (Big) Christmas Cookies (30pcs) Christmas Pudding (600gm) Christmas Fruit Cake (750gm) RM9 RM36 RM72 RM25 RM46 RM60