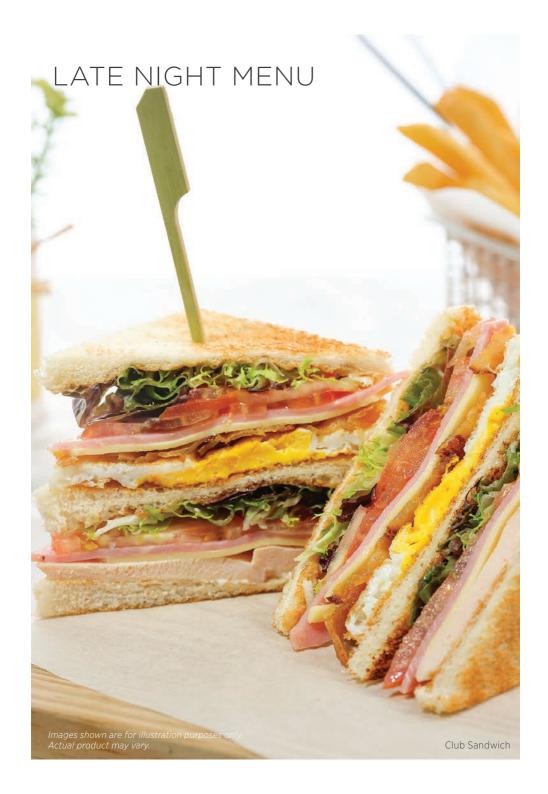

Late Night Menu

| 11pm - 7am                | Late Night Menu                                    |    |
|---------------------------|----------------------------------------------------|----|
|                           | SALAD                                              |    |
| Garden Spring Gre         |                                                    | 20 |
|                           | rugula, Cucumber, Mushroom, Feta Cheese,           |    |
| Cherry Tomato, Orang      |                                                    |    |
| Classic Caesar Sala       | ad                                                 | 20 |
|                           | ed Egg, Cheese, Anchovy, Crouton, Anchovy Dressing |    |
| + Grilled Chicken Brea    | st                                                 | 3  |
| + Smoked Salmon           |                                                    | 5  |
|                           | SANDWICH & BURGER                                  |    |
| Serve                     | d with Salad Mix and French Fries or Potato Wedges |    |
| Wagyu Burger              |                                                    | 32 |
| Beef Patty, Turkey Bac    | con*, Onion, Tomato, Melted Cheese                 |    |
| Club Sandwich             |                                                    | 27 |
| Turkey Bacon*, Smoke      | ed Chicken. Fried Egg, Avocado, Cheddar Cheese     |    |
| Choice of White or Wh     | nolemeal Bread                                     |    |
|                           |                                                    |    |
|                           | <b>PASTA</b> Choice of Pasta, Spaghetti or Penne   |    |
| Aglio Olio 🖊              | onotes of radia, opagnetti of ronne                | 27 |
| Garlic, Chili, Olive Oil, | Seasonal Green                                     |    |
| Seafood Marinara          |                                                    | 27 |
| Prawn, Mussel, Squid,     | Tomato Sauce                                       |    |