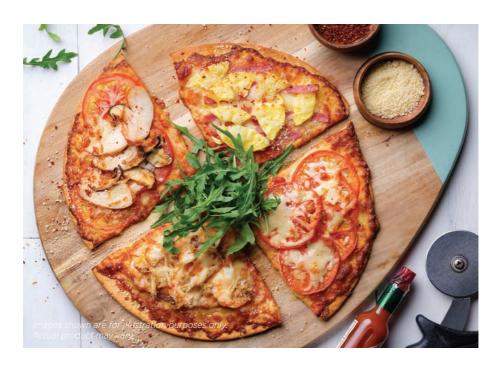

# HOMEMADE PIZZA Seafood Prawn, Squid, Mussel and Smoked Salmon Spread, Tomato Sauce, Mozzarella Cheese Hawaiian Fresh Pineapple, Chicken Roll\*, Mozzarella Cheese Margherita Tomato, Basil, Mozzarella Cheese Smoked Chicken & Mushroom Sliced Smoked Chicken, Shiitake Mushroom, Tomato, Mozzarella Cheese