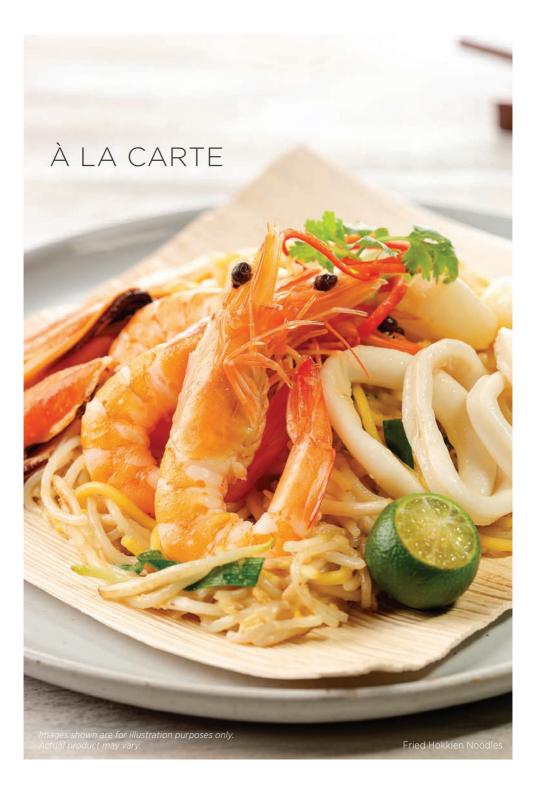

### LOCAL DELIGHT

| <b>Seafood Hor Fun</b><br>Flat Noodle, Prawn, Mussel, Squid, Vegetable, Garlic Oyster Gravy                                                  | 27 |
|----------------------------------------------------------------------------------------------------------------------------------------------|----|
| Seafood Mee Goreng 🌶<br>Yellow Noodle, Prawn, Scallop, Mussel, Squid, Egg, Cabbage, Potato, Tomato                                           | 27 |
| Carlton Fried Rice ♠ ★ Chicken Wing, Barbecued Pork, Prawn, Scallop, Crab Meat, Fried Egg, Lettuce                                           | 27 |
| Fried Hokkien Noodles<br>Rice Noodle, Prawn, Squid, Scallop, Egg, Chive, Bean Sprout, Garlic, Fish Sauce                                     | 27 |
| Seafood Char Kway Teow<br>Flat Noodle, Prawn, Mussel, Squid, Scallop, Fish Cake, Garlic Chive,<br>Chinese Chicken Sausage, Black Sweet Sauce | 27 |
| Fish Noodle Soup Rice Noodle Sliced Fish Vegetable Anchovy Clear Broth                                                                       | 27 |