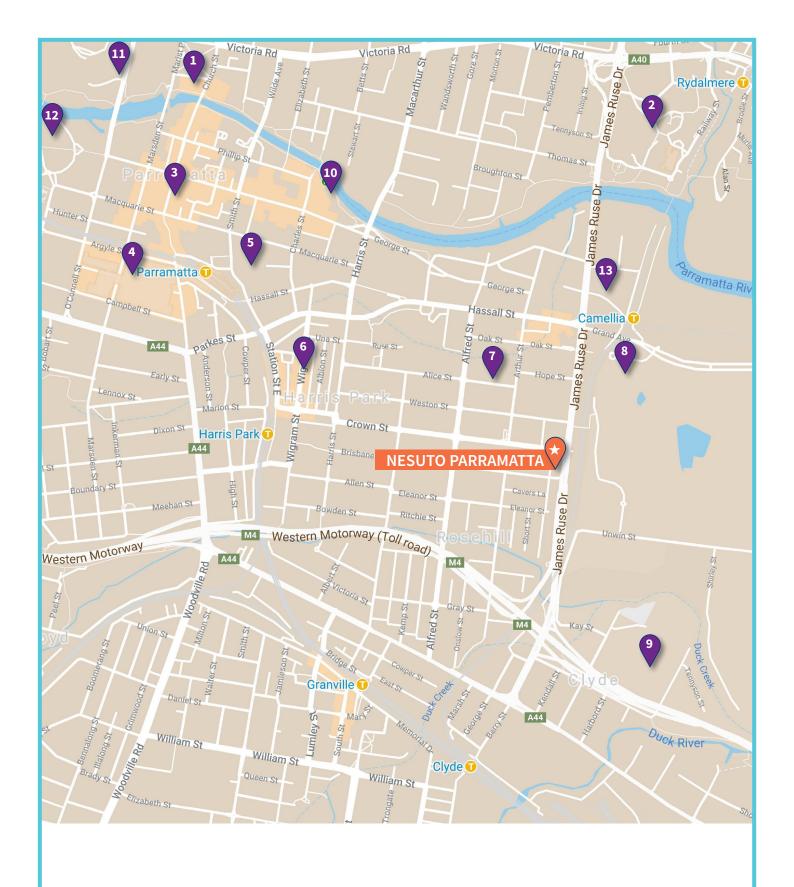

## WHAT'S NEARBY

- 1. Riverside Theatre
- 2. Western Sydney University
- 3. University of New England
- 4. Westfield Shopping Centre
- 5. Lancer Barracks
- 6. Harris Park Dining Precinct
- 7. Elizabeth Farm

- 8. Rosehill Gardens Racecourse
- 9. Sydney Valvoline Raceway
- 10. Rivercat Ferry Wharf
- 11. Bankwest Stadium
- 12. Old Government House
- 13. Lollipops Parramatta