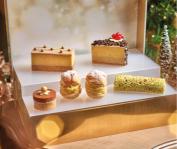

#### **Christmas Tiers**

|     | Christmas Tree 3-Tier Set<br>(sweet & savoury treats - 1 piece per flavour)                                                                   | 16 pieces      | \$88  |  |
|-----|-----------------------------------------------------------------------------------------------------------------------------------------------|----------------|-------|--|
| NEW | Festive Bundle for Christmas Tree 3-Tier Set &<br>Christmas Carousel 2-Tier Set<br>(assorted sweet & savoury treats; discount not applicable) | 16 & 10 pieces | \$118 |  |