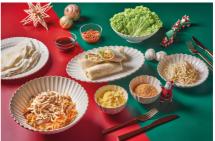

#### DIY Turkey Popiah with Homemade Sambal Chilli

Turkey Breast, Sweet Turnip, Carrots, Chinese Mushrooms, Dried Shrimps, Eggs, Peanuts, Bean Sprouts & Lettuce.

\$78 nett for up to 10 persons

Wok-fried Carrot Cake in Homemade Sambal Chilli with Turkey Breast, Capsicums & Bean Sprouts