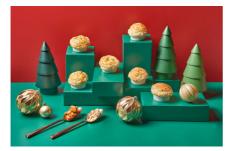

\$68 nett for 6 pieces

Festive Bundle for Christmas Carousel 2-Tier Set of 10 pieces (image above) & Christmas Tree 3-Tier Set of 16 pieces (image on cover)

A medley of dainty sweet and savoury treats crafted by the same culinary team behind L'Espresso's popular English Afternoon Tea.

#### **Christmas Tiers**

|     | Christmas Tree 3-Tier Set<br>(sweet & savoury treats - 1 piece per flavour)                                                                   | 16 pieces      | \$88  |  |
|-----|-----------------------------------------------------------------------------------------------------------------------------------------------|----------------|-------|--|
| NEW | Festive Bundle for Christmas Tree 3-Tier Set &<br>Christmas Carousel 2-Tier Set<br>(assorted sweet & savoury treats; discount not applicable) | 16 & 10 pieces | \$118 |  |