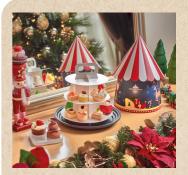

\$68 nett for 6 pieces

Festive Bundle for Christmas Carousel 2-Tier Set of 10 pieces (image above) & Christmas Tree 3-Tier Set of 16 pieces (image on cover)

A medley of dainty sweet and savoury treats crafted by the same culinary team behind L'Espresso's popular English Afternoon Tea.

#### **Christmas Tiers**

|     | Christmas Tree 3-Tier Set<br>(sweet & savoury treats - 1 piece per flavour)                                                                   | 16 pieces      | \$88  |  |
|-----|-----------------------------------------------------------------------------------------------------------------------------------------------|----------------|-------|--|
| NEW | Festive Bundle for Christmas Tree 3-Tier Set &<br>Christmas Carousel 2-Tier Set<br>(assorted sweet & savoury treats; discount not applicable) | 16 & 10 pieces | \$118 |  |