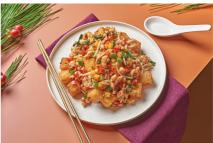

#### DIY Turkey Popiah with Homemade Sambal Chilli

Turkey Breast, Sweet Turnip, Carrots, Chinese Mushrooms, Dried Shrimps, Eggs, Peanuts, Bean Sprouts & Lettuce.

\$78 nett for up to 10 persons

Wok-fried Carrot Cake in Homemade Sambal Chilli with Turkey Breast, Capsicums & Bean Sprouts