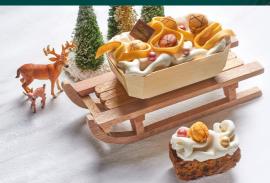

#### Chinese-style Braised Whole Turkey with Braised Eggs, Peanuts & Homemade Chilli Sauce

Slow-braised for more than an hour until tender in a robust sauce infused with a myriad of aromatics, this flavourful turkey is served with a choice of fragrant Yam Rice with Preserved Sausages, Mushrooms & Dried Shrimps or Thick Rice Porridge & Braised Gravy.

\$338 nett for 8 – 12 persons