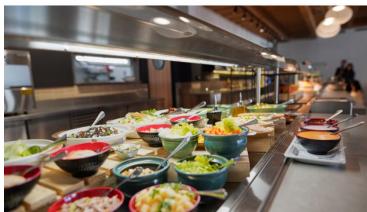

#### DINING

A rich and varied breakfast can be enjoyed in the hotel's restaurant or on the terrace facing the town square, where you can soak up the atmosphere of the magical place.