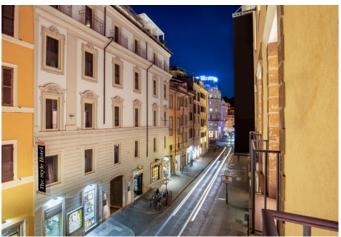

#### MAIN ATTRACTIONS

- A few steps from Spanish Steps
- A few minutes walk to Piazza Venezia and Vittorian Monument
- Near Pantheon and Trevi Fountain