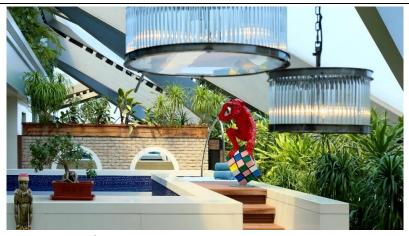

'Like Smoke' Art work in Champs-Élysées Suite Entrance

The 224-square-meter Champs-Élysées Lagoon Suite has been uplifted into a "paradise" created by Artist Hua Qing, while the 124-square-meter private terrace is an even more splendid interpretation of "paradise" with the private lagoon and the tropical plants, which will make the viewers wonder whether they are in the exhibition site or in the spiritual world of the artist.

中国北京市朝阳区东大桥路 9 号 北京侨福芳草地 100020 Parkview Green, No.9, Dongdaqiao Road, Chaoyang District, Beijing, P.R.China 100020 电话 Tel: 86-10-65005511 传真 Fax:86-10-85616700

Champs-Élysées displayed various artworks in different areas