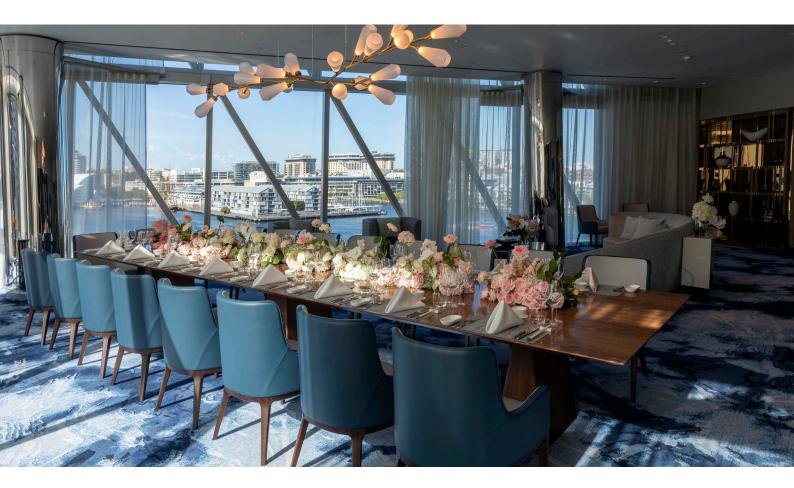

## welcome to the OPAL SUITE

With beautiful views across the water to Darling Harbour, the Opal Suite offers one of city's most exquisite settings, a stunning location for intimate weddings or the perfect bridal suite.

The combination of highly tactile custom fabrics and delicate metallic detailing is where modern luxury meets traditional romance. Breathtaking views provide the perfect backdrop to your special day while our dedicated staff attends to your guests' every need.

Features:

- Private bathroom
- Powder alcove
- Hanging closets

| Size:     | 178 sqm               |
|-----------|-----------------------|
| Capacity: | 40 guests   cocktail* |
|           | 20 guests   seated    |