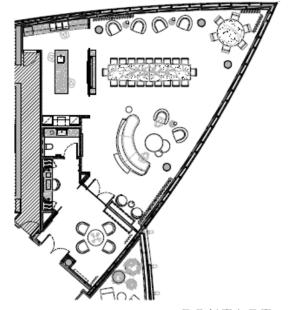

Features:

- Private bathroom
- Powder alcove
- Hanging closets

| Size:     | 178 sqm               |
|-----------|-----------------------|
| Capacity: | 40 guests   cocktail* |
|           | 20 guests   seated    |