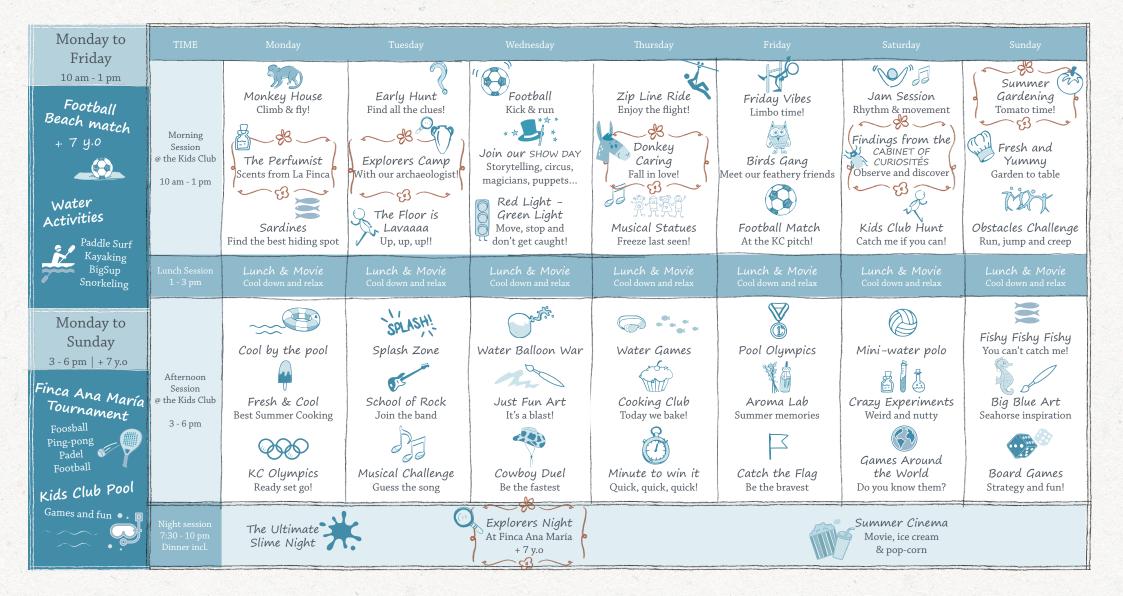

**Kids Club** Activities Programme 24th June – 1st September

- 😤 🧼 🔂 🧼 Activities at Finca Ana María

Timings are approximate. Please check activities with the Kids Club and pre-book your sessions!