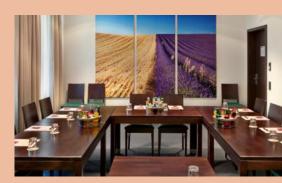

# **FUNCTION ROOMS**

|          | Floor | 1 Height | Surface area | Natural light | Classroom | :::::<br>Theater | :::<br>Banquet | · · · · · · · · · · · · · · · · · · · | :::::<br>U-shaped | Conference style |
|----------|-------|----------|--------------|---------------|-----------|------------------|----------------|---------------------------------------|-------------------|------------------|
| Room 1   | GF    | 3 m      | 40 m²        | yes           | 16        | 25               | -              | -                                     | 16                | 16               |
| Room 2   | GF    | 3 m      | 38 m²        | yes           | 16        | 25               | -              | -                                     | 16                | 16               |
| Studio 5 | 5     | 2.60 m   | 25 m²        | yes           | _         | _                | -              | _                                     | _                 | 6                |