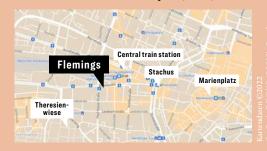

### **FLEMINGS HOTEL MÜNCHEN-CITY**

Bayerstrasse 47 80335 Munich

(M) Contact

+49 89 444 466-0 Event sales: +49 69 37003-500 meetings@flemings-hotels.com www.flemings-hotels.com

located opposite central train station

**Distances** 

Central train station 0.1 km / Karlsplatz – Stachus 0.6 km / Theresienwiese 0.8 km / Marienplatz 1.3 km / freeway (A9) 8 km / Exhibition and Congress Center 9.9 km / MOC Event Center München 10 km / Munich Airport (MUC) 36 km