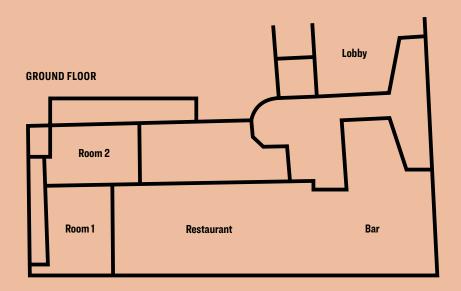

# **FUNCTION ROOMS**

|          | Floor | 1 Height | Surface area | Natural light | Classroom | :::::<br>Theater | :::<br>Banquet | · · · · · · · · · · · · · · · · · · · | :::::<br>U-shaped | Conference style |
|----------|-------|----------|--------------|---------------|-----------|------------------|----------------|---------------------------------------|-------------------|------------------|
| Room 1   | GF    | 3 m      | 40 m²        | yes           | 16        | 25               | -              | -                                     | 16                | 16               |
| Room 2   | GF    | 3 m      | 38 m²        | yes           | 16        | 25               | -              | -                                     | 16                | 16               |
| Studio 5 | 5     | 2.60 m   | 25 m²        | yes           | _         | _                | -              | _                                     | _                 | 6                |