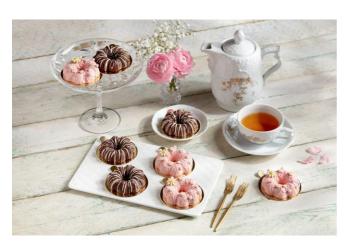

Be prepared to be enchanted by a delightful array of sumptuous durian treats, expertly crafted by the hotel's skilled pastry chefs. **New** creations debuting this year are the *Mini D24 Spikey Duo*, *D24 Blossoming Trio*, *D24 Lychee Lime Sensation*, and *D24 Ice Cream Ring of Joy*.

# **MINI D24 SPIKEY DUO**

Takeaway at The Deli: \$12.50 nett per pair Dine-in at Coffee Lounge, L'Espresso, Min Jiang & Min Jiang at Dempsey: \$12.50++ per pair

Crafted with artistic precision, these enticing desserts are carefully shaped to resemble split-open durians, complete with intricate spikey details. Each creation starts with a crisp biscuit base, layered with rich D24 durian mousse and light vanilla sponge, then topped with a fragrant pandan and durian mousse that beautifully captures the essence of local flavours.