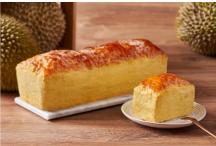

## **D24 STRUDEL**

Takeaway/Delivery: \$22 nett (per slice); \$110 nett (whole)

First introduced in 2009, this irresistible durian delight makes a highly-anticipated return, with velvety D24 durian pulp and vanilla sponge nestled between delicate layers of golden-brown pastry.