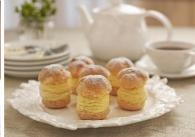

# **RETURNING SIGNATURES**

From L- R: D24 Mousse Cake, D24 Puff, D24 Crêpe

# D24 PUFF

\$38 nett for 6 pieces, \$60 nett for 10 pieces

A celebrated favourite at Goodwood Park Hotel, these indulgent pastries boast rich, creamy D24 mousse nestled between light and airy choux pastry shells.