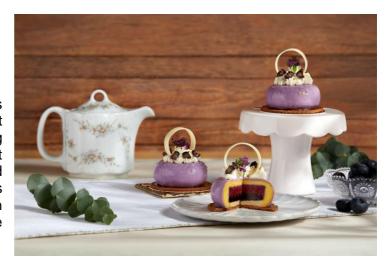

### **D24 BLOSSOMING TRIO**

Takeaway at The Deli: \$32 nett (3 pieces)
Dine-in at Coffee Lounge L'Espresso, Min Jiang &
Min Jiang at Dempsey: \$29.35++

A visually stunning creation, each piece is layered with durian mousse and sculpted into an elegant flower sat atop a crisp sable biscuit base. From left, the plush white flower is made from a rich coffee sponge base while the lilac petals have been infused with a subtle hint of sweet potato; The second flower boasts a fragrant pandan sponge cake enveloped in pandan-flavoured Chantilly cream; Beneath the deep purple hue of the third flower, a rich chocolate brownie base is complemented by the earthiness of sweet potato cream.