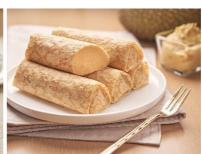

# THE ICONIC DURIAN FIESTA RETURNS TO GOODWOOD PARK HOTEL

Indulge in tantalising new desserts and beloved classics that pay homage to the king of fruits

1 March to 10 August 2025

From L - R: Mini D24 Spikey Duo; Durian Dessert Buffet at Coffee Lounge; D24 Ice Cream Ring of Joy

# **MINI D24 SPIKEY DUO**

Takeaway at The Deli: \$12.50 nett per pair Dine-in at Coffee Lounge, L'Espresso, Min Jiang & Min Jiang at Dempsey: \$12.50++ per pair

Crafted with artistic precision, these enticing desserts are carefully shaped to resemble split-open durians, complete with intricate spikey details. Each creation starts with a crisp biscuit base, layered with rich D24 durian mousse and light vanilla sponge, then topped with a fragrant pandan and durian mousse that beautifully captures the essence of local flavours.