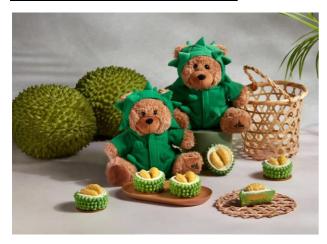

\*Bear not included.

As part of Goodwood Park Hotel's 125th-anniversary celebrations, a special treat awaits – from 1 to 30 April, guests who purchase 10 pairs of the Mini D24 Spikey Duo (\$125 nett) will receive a complimentary Spikey The Durian Bear!

## THE DURIAN FIESTA MASCOT - SPIKEY THE DURIAN BEAR

\$30.55 nett per bear; available online or at The Deli

Cuddled up in an adorable durian shell 'onesie', this teddy bear makes for a charming companion and a heartfelt keepsake.