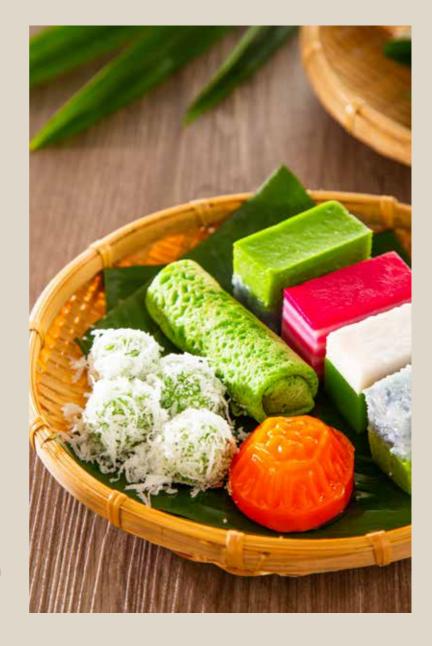

## **MALAYAN KUIH**

YELLOW-KU **RM16** 

Mung bean paste and custard

PULUT INTI & & **RM16** 

Glutinous rice with grated coconut and palm sugar wrapped in banana leaf

MOCHI & & \$ & 5 **RM16** Glutinous rice dumpling with peanut paste

**RM16** TALAM-KELADI &

Yam, rice flour and coconut milk

PULUT-TAI TAI % Ø
Steamed dyed glutinous rice with kaya **RM16** 

ONDE-ONDE 66 **RM10** 

Glutinous rice ball with palm sugar and coconut

**RM16 GREEN-KU** 

Mung bean paste and pandan

KETAYAP 🍪 🕸 🗗 **RM16** 

Mini pandan flavoured crepe rolled with palm sugar and coconut

ROSE-SAGO & **RM16** 

Rose flavoured sago with coconut