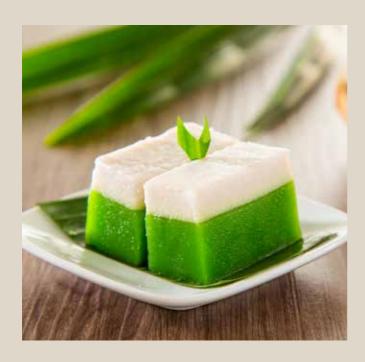

## **MALAYAN KUIH**

YELLOW-KU **RM16** 

Mung bean paste and custard

PULUT INTI & & **RM16** 

Glutinous rice with grated coconut and palm sugar wrapped in banana leaf

MOCHI & & \$ & 5 **RM16** Glutinous rice dumpling with peanut paste

**RM16** TALAM-KELADI &

Yam, rice flour and coconut milk

PULUT-TAI TAI % Ø
Steamed dyed glutinous rice with kaya **RM16** 

ONDE-ONDE 66 **RM10** 

Glutinous rice ball with palm sugar and coconut

**RM16 GREEN-KU** 

Mung bean paste and pandan

KETAYAP 🍪 🕸 🗗 **RM16** 

Mini pandan flavoured crepe rolled with palm sugar and coconut

ROSE-SAGO & **RM16** 

Rose flavoured sago with coconut