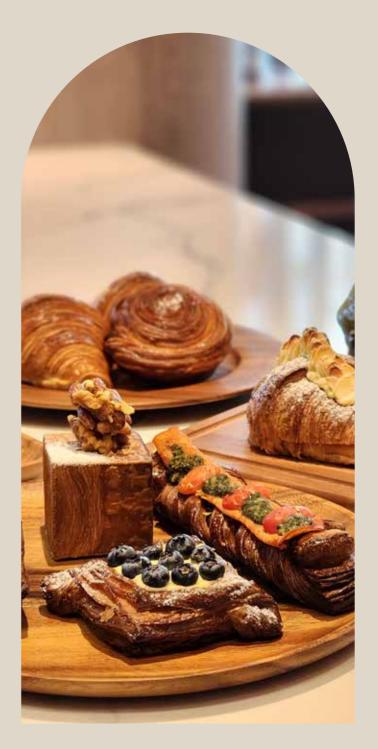

# **PATISSERIE**

| BUTTER CROISSANT &                         | RM16 |
|--------------------------------------------|------|
| ALMOND CROISSANT &                         | RM20 |
| MATCHA CRUFFIN 🕸 🔊                         | RM20 |
| FRUITY DANISH & Ø                          | RM26 |
| CHEESY SAUSAGE 🕸 🔓                         | RM20 |
| PESTO HAM<br>& CHEESE DANISH TWIST & \$ \$ | RM20 |
| HAM & CHEESE CROISSANT                     | RM20 |
| PAIN AU CHOCOLAT 🕸 🗸                       | RM16 |
| SALTED CARAMEL NUTTY CUBE & \$ 0           | RM20 |
| KOUIGN-AMANN & D                           | RM20 |