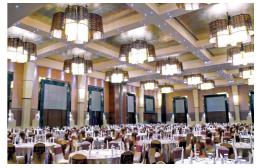

#### The Kasultanan Ballroom

Situated on the 2<sup>nd</sup> floor, this newly built ballroom occupies 1,500 sqm areas and is able to accommodate up to 2,500 invitees. The facilities include a 9 meter ceiling, multipositioning stage, high technology devices, a spacious pre-function and reception hall, private entrance and direct access to parking area.