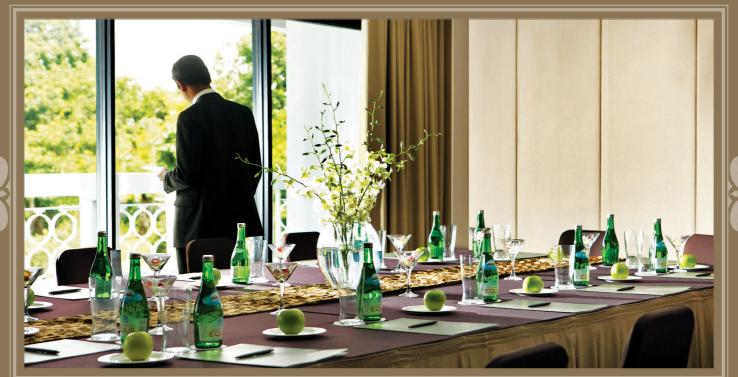

## THE VENUES

#### The Kasultanan Ballroom

Situated on the 2<sup>nd</sup> floor, this newly built ballroom occupies 1,500 sqm areas and is able to accommodate up to 2,500 invitees. The facilities include a 9 meter ceiling, multipositioning stage, high technology devices, a spacious pre-function and reception hall, private entrance and direct access to parking area.