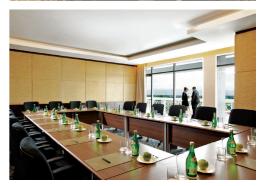

## Pemandengan Rooms

All four Pemandengan Rooms offer scenic view of Mt. Merapi at North side and Wonosari Hill at South side. The Executive Lounge with panoramic views is just steps away, where the coffee break is usually served.