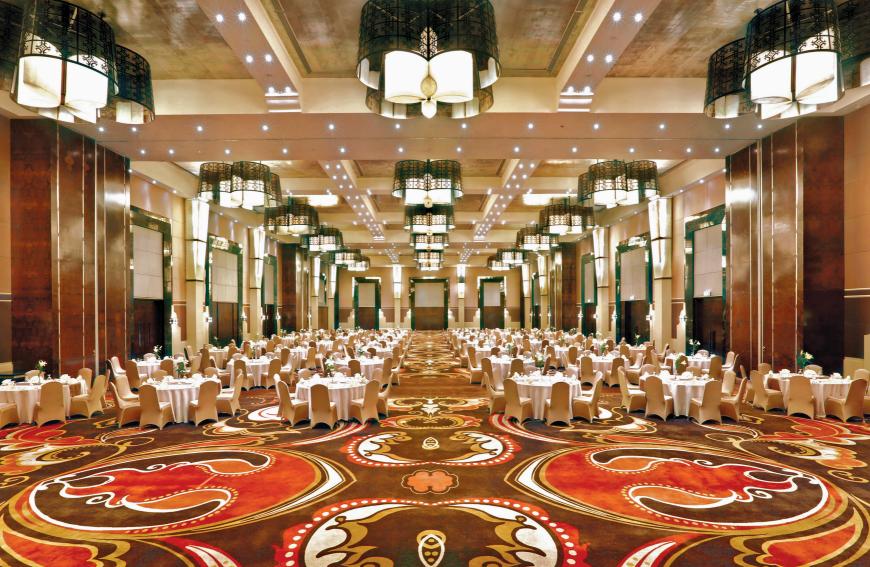

In addition to the existing meeting rooms and the legendary Karaton Ballroom, a new ballroom with sophisticated technology apparatus has been constructed in 2014. It was then inaugurated as The Kasultananan Ballroom. Consequently, this additional facility makes Royal Ambarrukmo Yogyakarta the only hotel in town with more than 30 venues of various characteristics: indoor or outdoor; lower or upper floor; formal or intimate; traditional or contemporary, and small or big scale.

#### The Kasultanan Ballroom

Situated on the 2<sup>nd</sup> floor, this newly built ballroom occupies 1,500 sqm areas and is able to accommodate up to 2,500 invitees. The facilities include a 9 meter ceiling, multipositioning stage, high technology devices, a spacious pre-function and reception hall, private entrance and direct access to parking area.