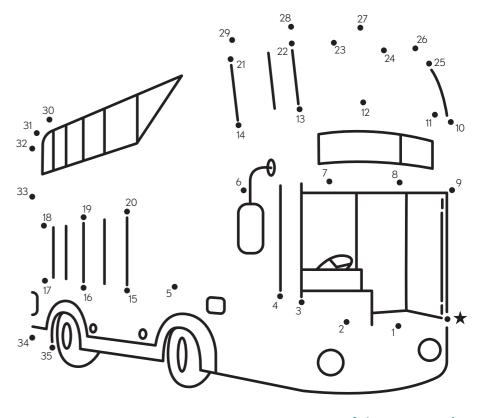

E BROWNIE (v)

With chocolate sauce and vanilla ice cream. 744 kcal

## FRESH FRUIT SALAD (VG)

63 kcal

Food allergies and intolerances: (V) indicates suitable for Vegetarians. (VG) indicates suitable for Vegans. If you have any dietary requirements, allergens or intolerances, please inform your server before ordering. For more detail of allergenic ingredients used in our menu, we have an information pack available. Please note that our kitchen and food service areas are not nut-free or allergen-free environments. All weights are approximate before cooking. We take animal welfare very seriously, please review our full policy on our website www.clermonthotel.group. All prices are inclusive of VAT at the current rate. A discretionary service charge of 12.5% will be added to your bill.







Colour me in!

# **JOIN THE DOTS**

Starting with the star, join the dots to reveal a way to explore London.

# **WORD SEARCH**

Put on your explorer's hat and see if you can find the 10 hidden words in the puzzle. Words appear across and down.

| BIG BEN       | PICCADILLY    |
|---------------|---------------|
| HYDE PARK     | UNDERGROUND   |
| LONDON BRIDGE | PIGEON        |
| VICTORIA      | SHARD         |
| PALACE        | CHARING CROSS |
|               |               |

 C
 H
 A
 R
 I
 N
 G
 C
 R
 O
 S
 S
 I
 S

 I
 A
 P
 I
 C
 C
 A
 D
 I
 L
 Y
 C
 H

 D
 R
 O
 U
 S
 B
 I
 P
 N
 E
 X
 U
 T
 A

 F
 D
 A
 R
 A
 I
 P
 A
 L
 A
 C
 E
 O
 Z

 U
 N
 D
 E
 R
 G
 R
 O
 U
 N
 D
 A
 R
 U

 I
 B
 R
 S
 O
 B
 Q
 Y
 S
 K
 T
 X
 I
 P

 I
 A
 P
 I
 G
 E
 O
 N
 Z
 I
 R
 V
 A
 Q

 I
 D
 I
 D
 I