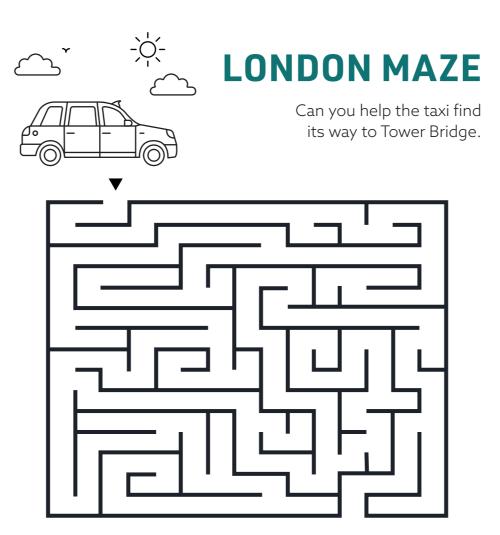

# **JOIN THE DOTS**

Starting with the star, join the dots to reveal a way to explore London.