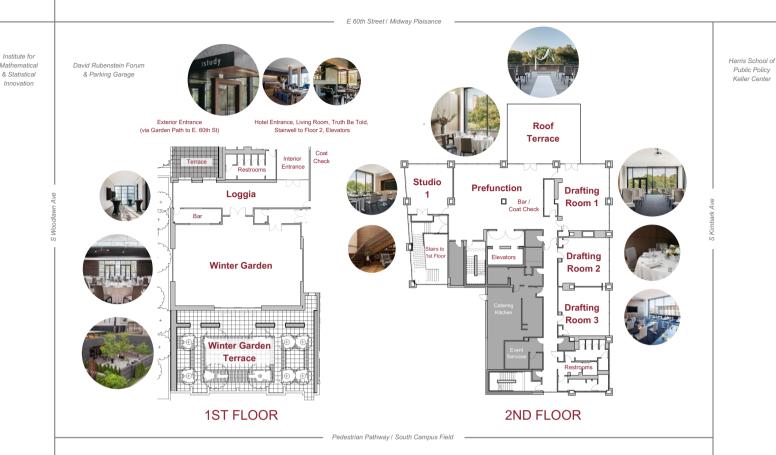

## **Area & Seating Capacity**

| <u>1st Floor   360 Tour</u> |               |                |         |           |         |            |         |           |
|-----------------------------|---------------|----------------|---------|-----------|---------|------------|---------|-----------|
| Room                        | Area / Sq Ft. | Ceiling Height | Theater | Classroom | Banquet | Conference | U-Shape | Reception |
| Winter Garden               | 2,334 ft²     | 20'7"          | 200     | 150       | 140     | 60         | 40      | 225       |
| Terrace                     | 2,100 ft²     | -              | -       | -         | 80      | -          | -       | 125       |
| Loggia                      | 884 ft²       | 12'            | -       | -         | -       | -          | -       | 80        |
| 2nd Floor   360 Tour        |               |                |         |           |         |            |         |           |
| Room                        | Area / Sq Ft. | Ceiling Height | Theater | Classroom | Banquet | Conference | U-Shape | Reception |
| Studio 1                    | 562 ft²       | 12'            | 40      | 30        | 36      | 22         | 18      | 40        |
| Pre-Function                | 1,677 ft²     | 12'            | -       | -         | 80      | -          | -       | 100       |
| Drafting Room 1             | 772 ft²       | 12'            | 50      | 33        | 45      | 30         | 24      | 55        |
| Drafting Room 2             | 528 ft²       | 12'            | 40      | 30        | 36      | 20         | 16      | 40        |
| Drafting Room 3             | 563 ft²       | 12'            | 40      | 30        | 36      | 20         | 16      | 40        |
| Roof Terrace                | 1,000 ft²     | 12'            | 55      | -         | 40      | -          | 16      | 55        |