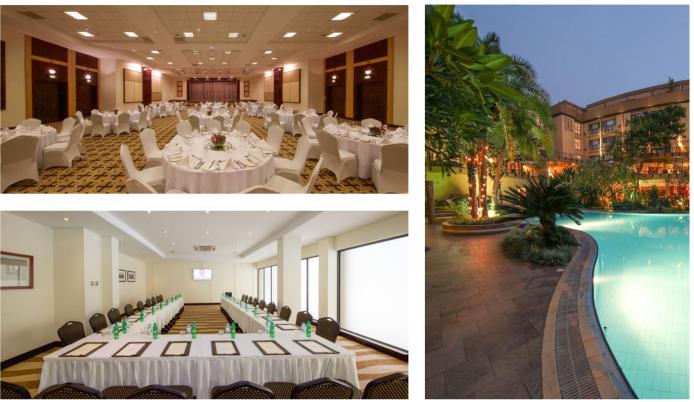

## HOW TO GET THERE

- Air conditioned shuttle service to and from Kigali International Airport .The Hotel is in central Kigali just 10kms from Kigali International Airport
- Business Limo service available\*
- **CONFERENCE FACILITIES** • An 800-seater ballroom
  - A 500-seater auditorium(with
  - stage and full AV)
  - Three spacious room/private dining room
  - An international Press Centre
  - A selection of indoor and
  - outdoor reception areas
  - Free Wi-Fi connectivity
  - Conference planning support
  - Translation/interpretation
  - facilities
  - Private entrance and functional
  - lobby • Extensive private parking

# **Banqueting Facilities**

Enjoy the location in the central business district and the breathtaking views over the hills of Kigali. Indulge yourself in culinary experiences from casual to fine dining, from international cuisine to local signature dishes, accompanied by enticing entertainment.

| MEETING & BANQUET ROOMS | THEATRE | CLASSROOM | COCKTAIL |
|-------------------------|---------|-----------|----------|
| Ballroom                | 800     | 600       | 700      |
| Auditorium              | 450     | 300       | 400      |
| Kivu Room               | 50      | 40        | 50       |
| Muhazi                  | 20      | 25        | 20       |
| Delegate                | 20      | 25        | 25       |
| Imbehe                  | 8       | 8         | 8        |