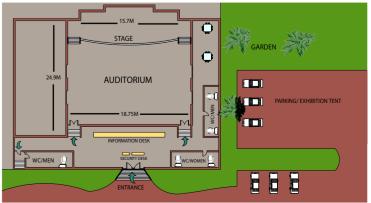

## HOW TO GET THERE

- Air conditioned shuttle service to and from Kigali International Airport .The Hotel is in central Kigali just 10kms from Kigali International Airport
- Business Limo service available\*
- **CONFERENCE FACILITIES** • An 800-seater ballroom
  - A 500-seater auditorium(with
  - stage and full AV)
  - Three spacious room/private dining room
  - An international Press Centre
  - A selection of indoor and
  - outdoor reception areas
  - Free Wi-Fi connectivity
  - Conference planning support
  - Translation/interpretation
  - facilities
  - Private entrance and functional
  - lobby • Extensive private parking

| MEETING & BANQUET ROOMS | THEATRE | CLASSROOM | COCKTAIL |
|-------------------------|---------|-----------|----------|
| Ballroom                | 800     | 600       | 700      |
| Auditorium              | 450     | 300       | 400      |
| Kivu Room               | 50      | 40        | 50       |
| Muhazi                  | 20      | 25        | 20       |
| Delegate                | 20      | 25        | 25       |
| Imbehe                  | 8       | 8         | 8        |