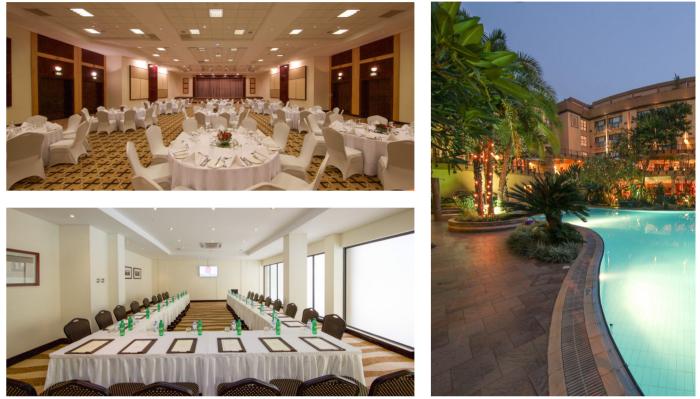

## HOW TO GET THERE

- Air conditioned shuttle service to and from Kigali International Airport .The Hotel is in central Kigali just 10kms from Kigali International Airport
- Business Limo service available\*
- **CONFERENCE FACILITIES** • An 800-seater ballroom
  - A 500-seater auditorium(with
  - stage and full AV)
  - Three spacious room/private dining room
  - An international Press Centre
  - A selection of indoor and
  - outdoor reception areas
  - Free Wi-Fi connectivity
  - Conference planning support
  - Translation/interpretation
  - facilities
  - Private entrance and functional
  - lobby • Extensive private parking

# **Banqueting Facilities**

Enjoy the location in the central business district and the breathtaking views over the hills of Kigali. Indulge yourself in culinary experiences from casual to fine dining, from international cuisine to local signature dishes, accompanied by enticing entertainment.

| MEETING & BANQUET ROOMS | THEATRE | CLASSROOM | COCKTAIL |
|-------------------------|---------|-----------|----------|
| Ballroom                | 800     | 600       | 700      |
| Auditorium              | 450     | 300       | 400      |
| Kivu Room               | 50      | 40        | 50       |
| Muhazi                  | 20      | 25        | 20       |
| Delegate                | 20      | 25        | 25       |
| Imbehe                  | 8       | 8         | 8        |