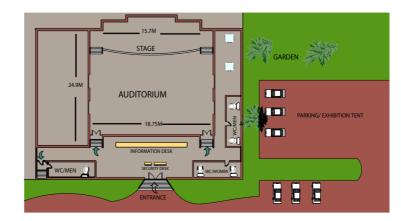

## HOW TO GET THERE

- Air conditioned shuttle service to and from Kigali International Airport .The Hotel is in central Kigali just 10kms from Kigali International Airport
- Business Limo service available\*
- **CONFERENCE FACILITIES** • An 800-seater ballroom
  - A 500-seater auditorium(with
  - stage and full AV)
  - Three spacious room/private dining room
  - An international Press Centre
  - A selection of indoor and
  - outdoor reception areas
  - Free Wi-Fi connectivity
  - Conference planning support
  - Translation/interpretation
  - facilities
  - Private entrance and functional
  - lobby • Extensive private parking

| MEETING & BANQUET ROOMS | THEATRE | CLASSROOM | COCKTAIL |
|-------------------------|---------|-----------|----------|
| Ballroom                | 800     | 600       | 700      |
| Auditorium              | 450     | 300       | 400      |
| Kivu Room               | 50      | 40        | 50       |
| Muhazi                  | 20      | 25        | 20       |
| Delegate                | 20      | 25        | 25       |
| Imbehe                  | 8       | 8         | 8        |