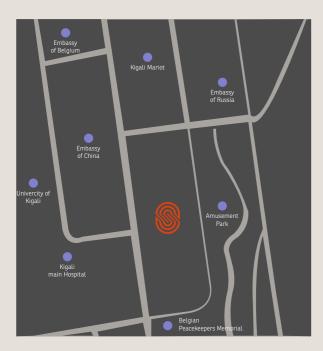

# **Facilities and Services**

Situated in Central Kigali, the ambassadorial and commercial heart of Rwanda, and the city's pre-eminent meeting place for diplomats and businessmen. The Hotel is situated only 10 km from Kigali International Airport.

#### PLACES OF INTEREST

- · A weekend away at the Kigali Serena's sister hotel, the Lake
- Gisozi Memorial Museum
- Kigali City tour
- Akagera National Park
- Nyungwe Rain Forest
- Butare National Museum
- NB: Chargable