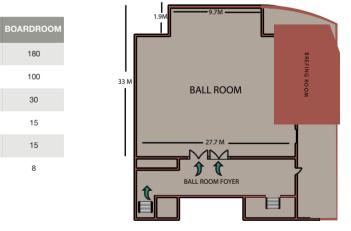

## HOW TO GET THERE

- Air conditioned shuttle service to and from Kigali International Airport .The Hotel is in central Kigali just 10kms from Kigali International Airport
- Business Limo service available\*
- **CONFERENCE FACILITIES** • An 800-seater ballroom
  - A 500-seater auditorium(with
  - stage and full AV)
  - Three spacious room/private dining room
  - An international Press Centre
  - A selection of indoor and
  - outdoor reception areas
  - Free Wi-Fi connectivity
  - Conference planning support
  - Translation/interpretation
  - facilities
  - Private entrance and functional
  - lobby • Extensive private parking

| MEETING & BANQUET ROOMS | THEATRE | CLASSROOM | COCKTAIL |
|-------------------------|---------|-----------|----------|
| Ballroom                | 800     | 600       | 700      |
| Auditorium              | 450     | 300       | 400      |
| Kivu Room               | 50      | 40        | 50       |
| Muhazi                  | 20      | 25        | 20       |
| Delegate                | 20      | 25        | 25       |
| Imbehe                  | 8       | 8         | 8        |