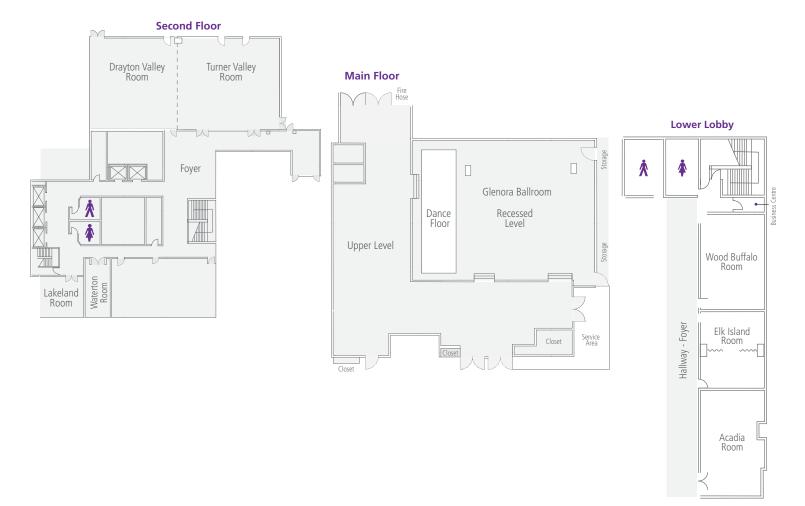

#### **Room Specifications**

| Meeting Room      | Theatre | Classroom | Boardroom | Dinner | Dinner/Dance | Reception | U-Shape | Hollow Sq. | Sq.Ft. | Dimensions | Location    |
|-------------------|---------|-----------|-----------|--------|--------------|-----------|---------|------------|--------|------------|-------------|
| ACADIA ROOM       | 70      | 40        | 40        | 50     | 30           | 75        | 30      | 35         | 756    | 36' x 21'  | Lower floor |
| ELK ISLAND ROOM   | 46      | 30        | 24        | 40     | 30           | 40        | 26      | 30         | 546    | 26' x 21'  | Lower floor |
| WOOD BUFFALO ROOM | 50      | 40        | 30        | 50     | 30           | 65        | 30      | 35         | 672    | 32' x 21'  | Lower floor |
| VALLEY BALLROOM   | 500     | 300       | N/A       | 350    | 250          | 450       | N/A     | N/A        | 4365   | 97' x 45'  | 2nd flr.    |
| DRAYTON VALLEY    | 250     | 120       | 60        | 140    | 130          | 220       | 60      | 80         | 2304   | 48' x 48'  | 2nd flr.    |
| TURNER VALLEY     | 250     | 120       | 60        | 140    | N/A          | 220       | 70      | 80         | 2496   | 48' x 52'  | 2nd flr.    |
| LAKELAND ROOM     | 40      | 16        | 19        | 32     | N/A          | 40        | N/A     | N/A        | 460    | 23' x20'   | 2nd flr.    |
| WATERTON ROOM     | N/A     | N/A       | 12        | 12     | N/A          | N/A       | N/A     | N/A        | 364    | 13′ x 28′  | 2nd flr.    |
| GLENORA BALLROOM  | 160     | 40        | 50        | 100    | 100          | 200       | 40      | 40         | 3328   | 52' x 64'  | Main flr.   |
| PVB LOUNGE        | 30      | 16        | 20        | 30     | N/A          | 90        | 20      | N/A        | 748    | 44' x 17'  | 22nd flr.   |