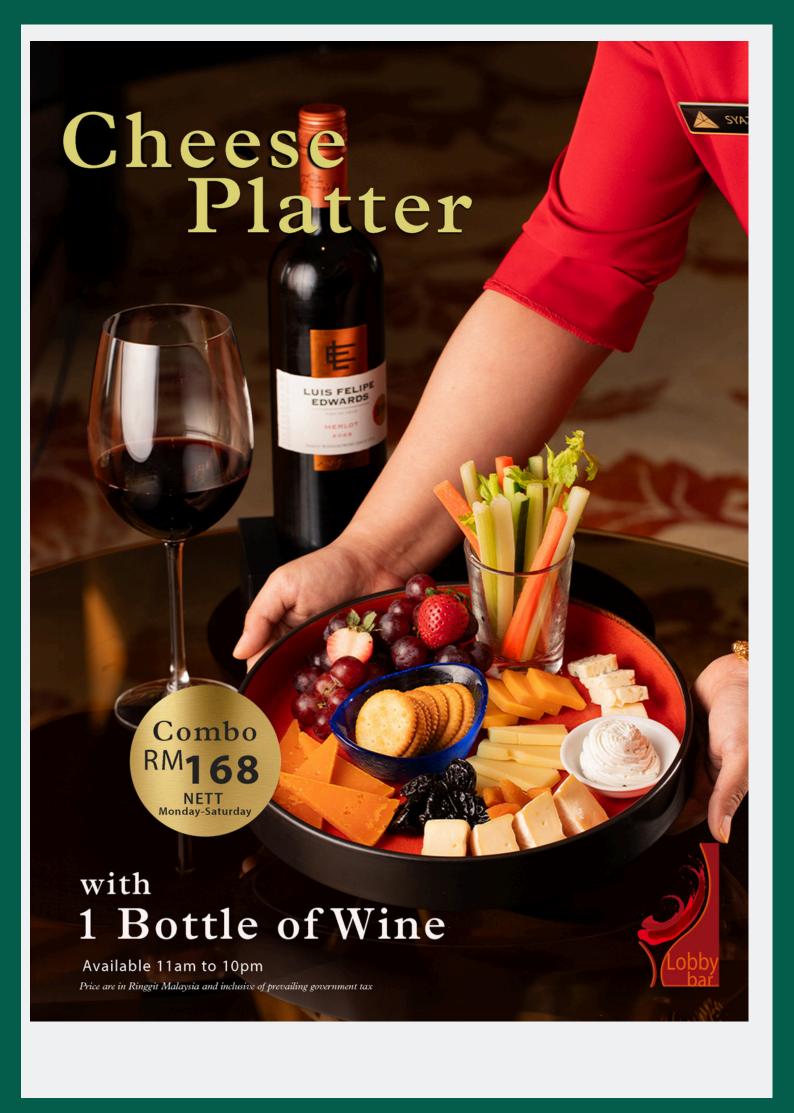

### **WHITE WINE** Paul Mas Classique sauvignon blanc | France | 185ml 55 LFE Pupilla Sauvignon Blanc | Chile | 375ml 75 LFE Pupilla Chardonnay | Chile | 750ml 145 Malborough Sun Sauvignon Blanc | 750ml 190 Little Giant Chardonnay | 750ml 200 **RED WINE** Paul Mas Classique Cabernet Sauvignon | France | 185ml 55 LFE Pupilla Cabernet Sauvinon | Chile | 375ml 75 LFE Pupilla Merlot | Chile | 750ml 145 Marlborough Sun Pinot | 750ml 200 Le Grand Noir Les Reserve | 750ml 200 **SPARKLING WINE** Voga Prosecco Doc | Italy 320 Terradirai Prosecco Doc | Italy 350 **CHAMPAGNES** NV | Moet & Chandon | Brut Imperial 865 **BEER ALL-TIME FAVOURITE**