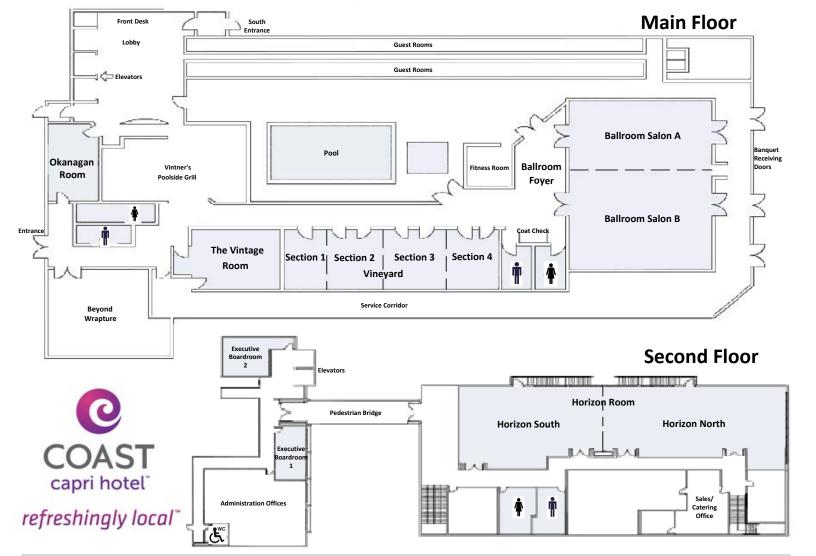

|                                  | Square Foot | Theatre | Classroom | U-Shape | Boardroom | Rounds | 2/3 Rounds | Reception<br>(empty) | Celling |
|----------------------------------|-------------|---------|-----------|---------|-----------|--------|------------|----------------------|---------|
| The Ballroom- Main Floor         | 4160        | 450     | 220       | -       | -         | 300    | 175        | 500                  | 14'     |
| Salon A- Main Floor              | 1664        | 90      | 72        | 40      | 32        | 90     | 63         | 200                  | 14'     |
| Salon B- Main Floor              | 2496        | 168     | 120       | 50      | 40        | 150    | 105        | 300                  | 14'     |
| The Ballroom Foyer- Main Floor   | 1300        | -       | -         | -       | -         | -      | -          | -                    | 9'9     |
| The Vineyard- Main Floor         | 2520        | 175     | 100       | -       | -         | 140    | 98         | 150                  | 9'6     |
| Section 1- Main Floor            | 360         | -       | -         | -       | 4         | -      | -          | -                    | 9'6     |
| Section 2- Main Floor            | 720         | 40      | 24        | 20      | 26        | 40     | 35         | 40                   | 9'6     |
| Section 3- Main Floor            | 720         | 40      | 24        | 20      | 26        | 40     | 35         | 40                   | 9'6     |
| Section 4- Main Floor            | 720         | 40      | 24        | 20      | 26        | 40     | 35         | 40                   | 9'6     |
| The Okanagan Room- Main          | 1100        | 50      | 30        | 30      | 30        | 50     | 35         | 70                   | 9'      |
| The Horizon Room- 2nd Floor      | 3774        | 240     | 120       | -       | -         | 200    | 140        | 280                  | 9'6     |
| The Horizon South- 2nd Floor     | 1745        | 80      | 51        | 40      | 80        | 80     | 56         | 100                  | 9'6     |
| The Horizon North- 2nd Floor     | 1993        | 140     | 60        | 48      | 48        | 100    | 70         | 150                  | 9'6     |
| The Horizon Foyer- 2nd Floor     | 444         | -       | -         | -       | -         | -      | -          | -                    | 9'      |
| Executive Boardroom 1- 2nd Floor | 270         | -       | -         | -       | 8         | -      | -          | -                    | 8'      |
| Executive Boardroom 2- 2nd Floor | 270         | -       | -         | -       | 10        | -      | -          | -                    | 8'      |
| The Vintage Room                 | 1400        | 70      | 32        | 27      | 24        | 64     | 48         | -                    | -       |
| The Capri Room- 7th Floor        | 895         | 60      | 24        | 30      | 30        | 40     | 35         | 60                   | 10'     |