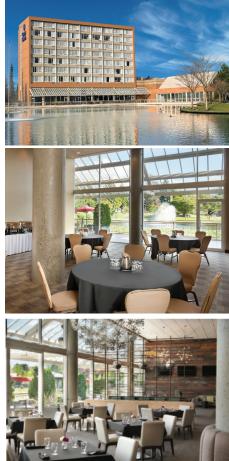

## Host a memorable meeting or event and enjoy our new urban style hotel concept unique to the city

Coast Chilliwack Hotel by APA provides you with the best of all worlds. Our 110 room hotel is uniquely located with surrounding rivers, parks, and mountains. At the same time it provides convenient access to the amenities of modern life at your fingertips. Featuring a 3,000 square feet ballroom with high ceilings for social and corporate events. Our catering and events staff will ensure everything is just right and your event is seamlessly executed.