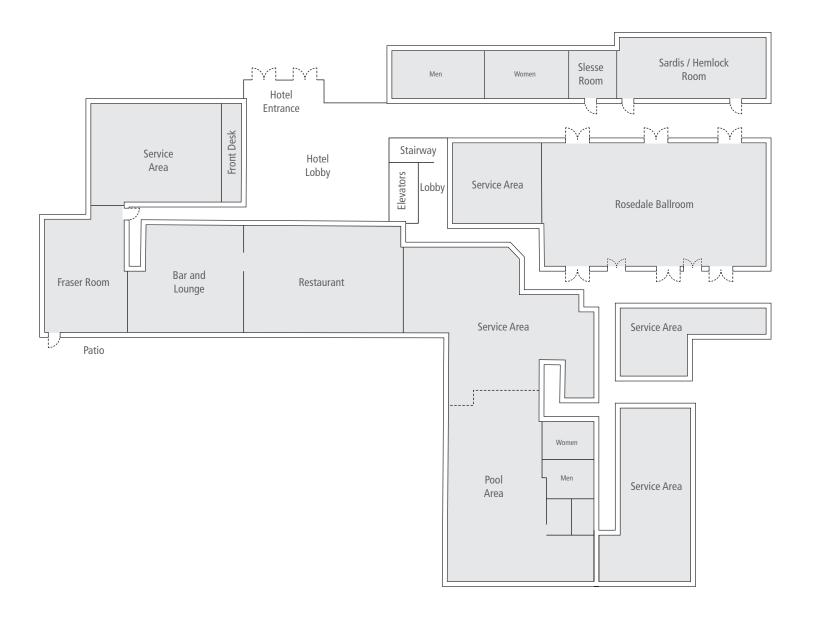

## **Room specifications**

| Meeting Room           | Theatre | Classroom | Boardroom | Hollow Square | U-Shape | Rounds of 10 | Dinner/Dance | Reception | Dimensions | Sq. Ft. | Location |
|------------------------|---------|-----------|-----------|---------------|---------|--------------|--------------|-----------|------------|---------|----------|
| ROSEDALE BALLROOM      | 280     | 180       | 68        | 68            | 56      | 200          | 200          | 200       | 40 x 72    | 3000    | Main     |
| SARDIS/HEMLOCK<br>ROOM | 72      | 36        | 30        | 30            | 24      | 50           | 30           | 50        | 20 x 46    | 930     | Main     |
| FRASER ROOM            | 60      | 24        | 14        | 18            | 14      | 50           | 30           | 50        | 36 x 25    | 900     | Main     |
| SLESSE ROOM            | N/A     | N/A       | 10        | N/A           | N/A     | N/A          | N/A          | N/A       | 14 x 15    | 210     | Main     |