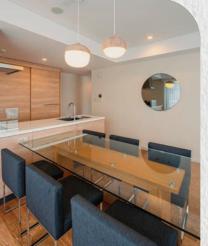

# FACILITIES

- 24-hour Fitness Center
- Ski locker
- Boot room
- International ATM
- Ski rental service
- Souvenir Corner

- Individually controlled heating
- Robes and slippers
- Hair dryer
- Refrigerator
- Fully fitted kitchen
- Nespresso coffeemaker

- Iron and ironing board
- In-room safe
- Extra bed available upon request
- Crib upon request
- Chatrium Connect / Digital Butler
- 55" flat-screen TV