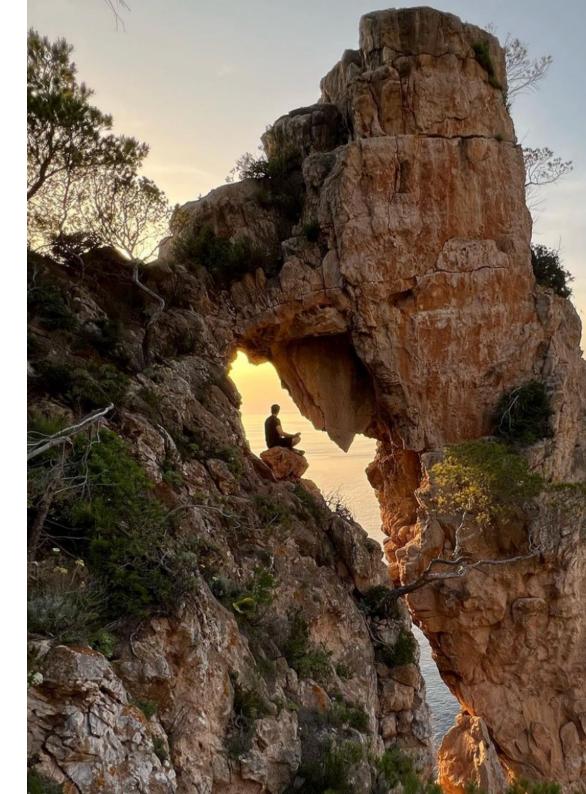

# Day 3 - Mindfulness Hike and Portal del Cielo

Experience the untouched wild north of Ibiza on a hike to Portal del Cielo. This stunning trail takes you through lush greenery and breathtaking views, providing the perfect opportunity to reconnect with nature and practice mindfulness. Take in the fragrant pine forests, crystal clear streams and rocky outcrops that make this area so special. This hike also incorporates mindfulness practices to enhance the overall experience. Discover the hidden gems of Ibiza and experience the natural beauty of the island in a unique and mindful way on this unforgettable hike.