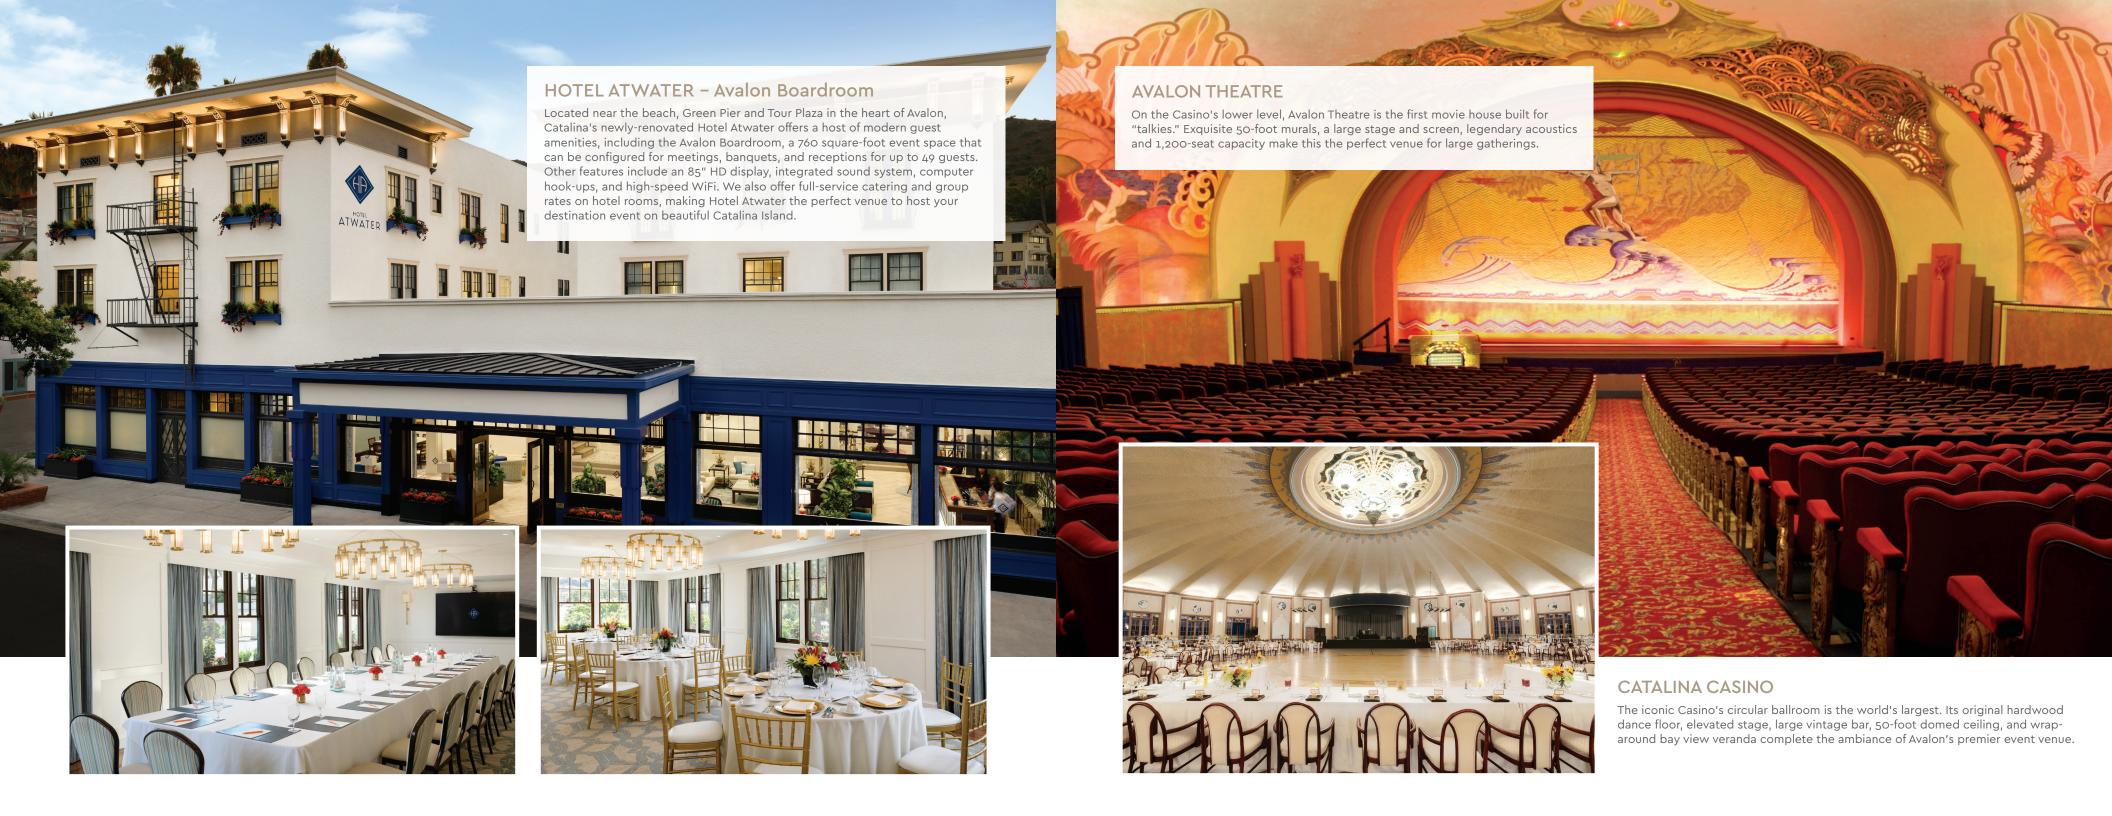

# CATALINA MEETINGS & EVENTS

|                                               |               | _      | <del></del> |           | 000 000<br>000 000<br>000 000 | ĮJ      |
|-----------------------------------------------|---------------|--------|-------------|-----------|-------------------------------|---------|
| Meeting Rooms                                 | Square Feet   | Rounds | Classroom   | Reception | Theater                       | U-Shape |
| -                                             |               |        |             |           |                               | 0-Snape |
| Catalina Island Casino                        | 60,000        |        |             | •••       |                               |         |
| Casino Ballroom                               | 29,000        | 800    | 200         | 1,500     | 1400                          |         |
| Casino Mezzanine                              | 980           | •••    |             | 150       |                               |         |
| Marine Bar                                    | 900           | 40     |             | 75        |                               |         |
| Casino Theatre                                | 22,000        |        |             |           | 1.184                         |         |
| Catalina Country Club                         | 6,500         |        |             | 550       |                               |         |
| Main Dining Room                              | 1,560         | 800    | 200         | 1,500     | 1,400                         |         |
| Fountain Terrace                              | 2,300         | 17/120 | 140         | 150       | 120                           |         |
| The Pub                                       | 980           | 24/25  |             | 65        |                               |         |
| Descanso Beach Club                           | 1.3 Acr       |        |             | 2,500     |                               |         |
| Outdoor Lawn                                  | 18,400        | /450   | 200         | 1,200     | 900                           |         |
| Mini Deck                                     | 1,190         | 30/35  |             | 50        | 50                            |         |
| Main Bar                                      | 4,305         | /350   |             | 450       | 400                           |         |
| Main Beach                                    | 4,000         | /120   |             | 200       | 120                           |         |
| Presidential Cabanas (3 in total)             | 1,283         | /30    |             | 60        | <del></del>                   |         |
| Cabana Beach                                  | 15,867        | /      |             | 200       |                               |         |
| Catherine's Terrace at Descanso<br>Beach Club | 1,600         | 150    | 110         | 250       | 160                           |         |
| Terrace I                                     | 750           | 64     | 55          | 85        | 80                            |         |
| Terrace II                                    | 750           | 64     | 55          | 85        | 80                            |         |
| Catherine's Foyer                             | 1,400         |        |             | 75        |                               |         |
| Catherine's Terrace & Gazebo                  | 1,050         | 54     |             | 100       |                               |         |
| Hospitality Suite                             | 178           |        |             | 5         |                               |         |
| Hotel Atwater                                 |               | /      |             |           |                               |         |
| Avalon Boardroom                              | 760           | 32     | 21          | 49        | 28                            |         |
| Two Harbors                                   | 3.3 sq. Miles |        |             | 3.500     |                               |         |
| Harbor Sands                                  | 18,000        | /      |             | 3,500     |                               |         |
| Harbor Reef Restaurant (Dining Room)          | 10,970        | /80    |             | 100       |                               |         |
| Harbor Reef Deck                              | 2,520         | /150   |             | 100       | •••                           |         |
| Banning House Lodge                           | 6,675         | /85    |             | 150       | 100                           |         |