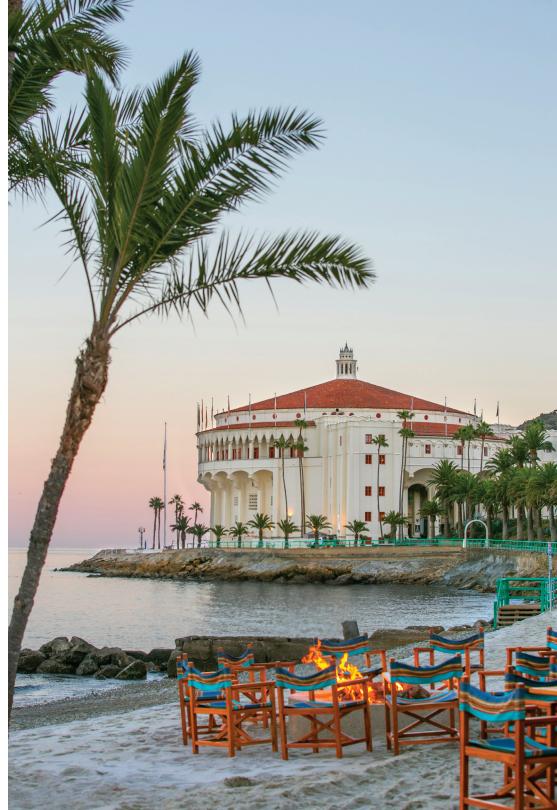

#### Descanso Beach Club

A short stroll past the iconic Casino is Avalon's only beachside restaurant and bar, where guests enjoy signature cocktails and original and regional favorites at their ocean view table, cabana, chaise lounge or beach towel.

#### Descanso Beach Club

Imported sand, private cabanas, comfortable chaise lounges, food and beverage service, and attentive staff make this secluded getaway just past Catalina Casino the perfect spot to relax and enjoy some island time.