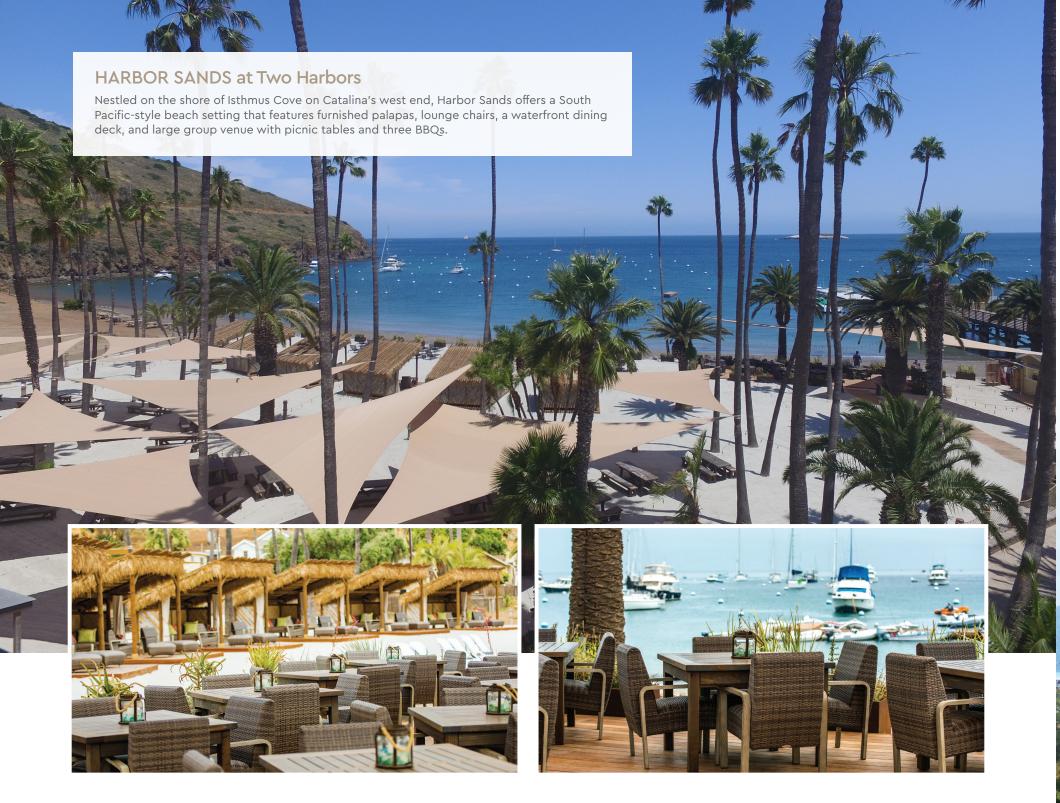

## Harbor Sands

Kick back beneath swaying palms and enjoy spectacular ocean views, while friendly staff serves signature food and classic cocktails directly to your furnished palapa, beachside lounge chair or waterfront dining table.