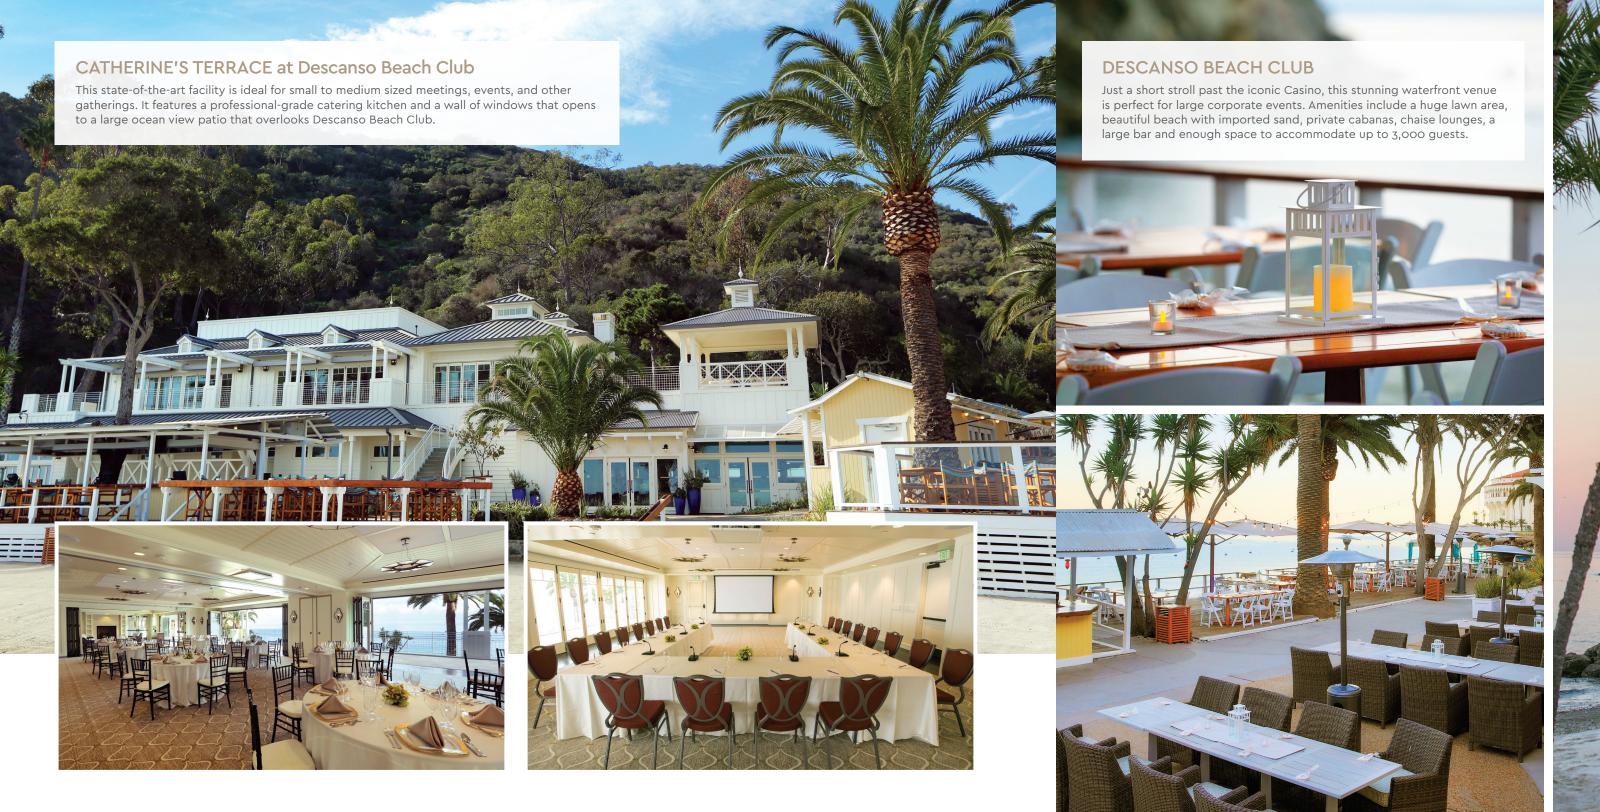

# CATALINA MEETINGS & EVENTS

|                                               |               | _      | <del></del> |           | 000 000<br>000 000<br>000 000 | ĮJ      |
|-----------------------------------------------|---------------|--------|-------------|-----------|-------------------------------|---------|
| Meeting Rooms                                 | Square Feet   | Rounds | Classroom   | Reception | Theater                       | U-Shape |
| -                                             |               |        |             |           |                               | 0-Snape |
| Catalina Island Casino                        | 60,000        |        |             | •••       |                               |         |
| Casino Ballroom                               | 29,000        | 800    | 200         | 1,500     | 1400                          |         |
| Casino Mezzanine                              | 980           | •••    |             | 150       |                               |         |
| Marine Bar                                    | 900           | 40     |             | 75        |                               |         |
| Casino Theatre                                | 22,000        |        |             |           | 1.184                         |         |
| Catalina Country Club                         | 6,500         |        |             | 550       |                               |         |
| Main Dining Room                              | 1,560         | 800    | 200         | 1,500     | 1,400                         |         |
| Fountain Terrace                              | 2,300         | 17/120 | 140         | 150       | 120                           |         |
| The Pub                                       | 980           | 24/25  |             | 65        |                               |         |
| Descanso Beach Club                           | 1.3 Acr       |        |             | 2,500     |                               |         |
| Outdoor Lawn                                  | 18,400        | /450   | 200         | 1,200     | 900                           |         |
| Mini Deck                                     | 1,190         | 30/35  |             | 50        | 50                            |         |
| Main Bar                                      | 4,305         | /350   |             | 450       | 400                           |         |
| Main Beach                                    | 4,000         | /120   |             | 200       | 120                           |         |
| Presidential Cabanas (3 in total)             | 1,283         | /30    |             | 60        | <del></del>                   |         |
| Cabana Beach                                  | 15,867        | /      |             | 200       |                               |         |
| Catherine's Terrace at Descanso<br>Beach Club | 1,600         | 150    | 110         | 250       | 160                           |         |
| Terrace I                                     | 750           | 64     | 55          | 85        | 80                            |         |
| Terrace II                                    | 750           | 64     | 55          | 85        | 80                            |         |
| Catherine's Foyer                             | 1,400         |        |             | 75        |                               |         |
| Catherine's Terrace & Gazebo                  | 1,050         | 54     |             | 100       |                               |         |
| Hospitality Suite                             | 178           |        |             | 5         |                               |         |
| Hotel Atwater                                 |               | /      |             |           |                               |         |
| Avalon Boardroom                              | 760           | 32     | 21          | 49        | 28                            |         |
| Two Harbors                                   | 3.3 sq. Miles |        |             | 3.500     |                               |         |
| Harbor Sands                                  | 18,000        | /      |             | 3,500     |                               |         |
| Harbor Reef Restaurant (Dining Room)          | 10,970        | /80    |             | 100       |                               |         |
| Harbor Reef Deck                              | 2,520         | /150   |             | 100       | •••                           |         |
| Banning House Lodge                           | 6,675         | /85    |             | 150       | 100                           |         |

#### Descanso Beach Club

A short stroll past the iconic Casino is Avalon's only beachside restaurant and bar, where guests enjoy signature cocktails and original and regional favorites at their ocean view table, cabana, chaise lounge or beach towel.

#### Descanso Beach Club

Imported sand, private cabanas, comfortable chaise lounges, food and beverage service, and attentive staff make this secluded getaway just past Catalina Casino the perfect spot to relax and enjoy some island time.