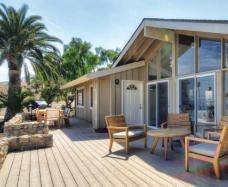

# Banning House Lodge

## Rustic west end charm overlooking Two Harbors

This Craftsman-style bed & breakfast features 12 en suite guest rooms artfully-restored to capture the character of an early 20th-century lodge. Curl up with a good book by a roaring fire in the Common Lodge, or relax and enjoy beautiful island vistas in the beautifully trellised courtyard. Continental breakfast and evening wine and cheese are included.