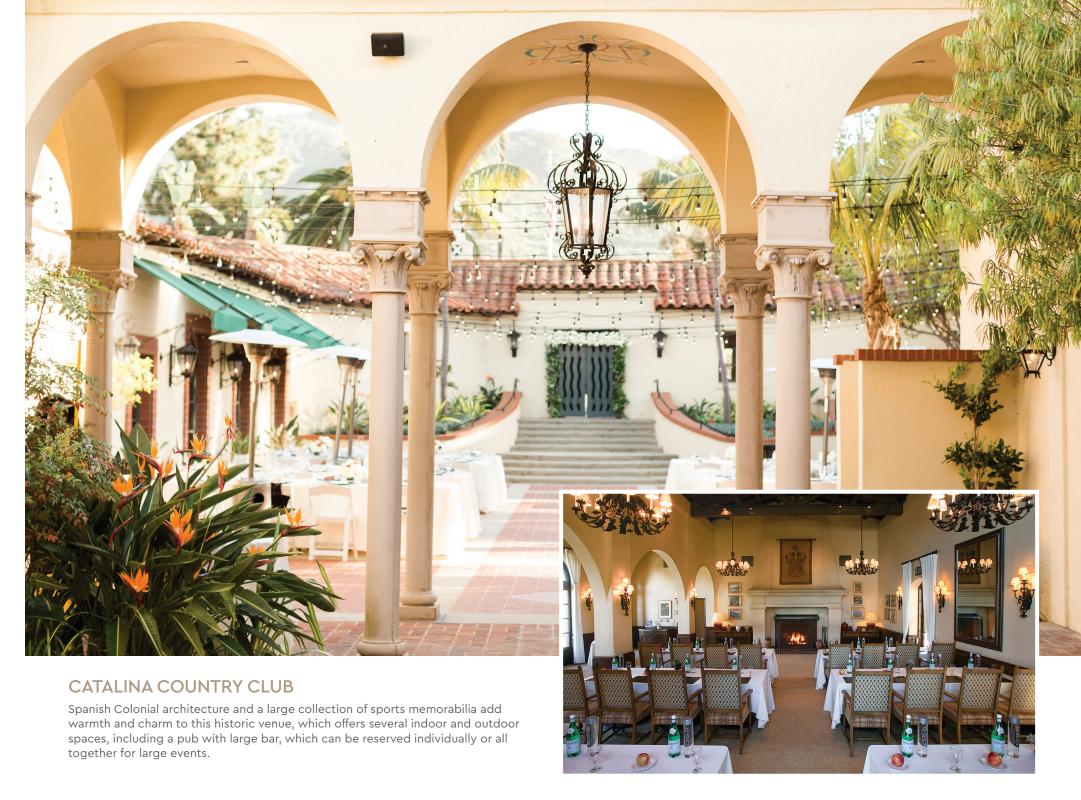

# CATALINA MEETINGS & EVENTS

|                                               |               | _      | <del></del> |           | 000 000<br>000 000<br>000 000 | ĮJ      |
|-----------------------------------------------|---------------|--------|-------------|-----------|-------------------------------|---------|
| Meeting Rooms                                 | Square Feet   | Rounds | Classroom   | Reception | Theater                       | U-Shape |
| -                                             |               |        |             |           |                               | 0-Snape |
| Catalina Island Casino                        | 60,000        |        |             | •••       |                               |         |
| Casino Ballroom                               | 29,000        | 800    | 200         | 1,500     | 1400                          |         |
| Casino Mezzanine                              | 980           | •••    |             | 150       |                               |         |
| Marine Bar                                    | 900           | 40     |             | 75        |                               |         |
| Casino Theatre                                | 22,000        |        |             |           | 1.184                         |         |
| Catalina Country Club                         | 6,500         |        |             | 550       |                               |         |
| Main Dining Room                              | 1,560         | 800    | 200         | 1,500     | 1,400                         |         |
| Fountain Terrace                              | 2,300         | 17/120 | 140         | 150       | 120                           |         |
| The Pub                                       | 980           | 24/25  |             | 65        |                               |         |
| Descanso Beach Club                           | 1.3 Acr       |        |             | 2,500     |                               |         |
| Outdoor Lawn                                  | 18,400        | /450   | 200         | 1,200     | 900                           |         |
| Mini Deck                                     | 1,190         | 30/35  |             | 50        | 50                            |         |
| Main Bar                                      | 4,305         | /350   |             | 450       | 400                           |         |
| Main Beach                                    | 4,000         | /120   |             | 200       | 120                           |         |
| Presidential Cabanas (3 in total)             | 1,283         | /30    |             | 60        | <del></del>                   |         |
| Cabana Beach                                  | 15,867        | /      |             | 200       |                               |         |
| Catherine's Terrace at Descanso<br>Beach Club | 1,600         | 150    | 110         | 250       | 160                           |         |
| Terrace I                                     | 750           | 64     | 55          | 85        | 80                            |         |
| Terrace II                                    | 750           | 64     | 55          | 85        | 80                            |         |
| Catherine's Foyer                             | 1,400         |        |             | 75        |                               |         |
| Catherine's Terrace & Gazebo                  | 1,050         | 54     |             | 100       |                               |         |
| Hospitality Suite                             | 178           |        |             | 5         |                               |         |
| Hotel Atwater                                 |               | /      |             |           |                               |         |
| Avalon Boardroom                              | 760           | 32     | 21          | 49        | 28                            |         |
| Two Harbors                                   | 3.3 sq. Miles |        |             | 3.500     |                               |         |
| Harbor Sands                                  | 18,000        | /      |             | 3,500     |                               |         |
| Harbor Reef Restaurant (Dining Room)          | 10,970        | /80    |             | 100       |                               |         |
| Harbor Reef Deck                              | 2,520         | /150   |             | 100       | •••                           |         |
| Banning House Lodge                           | 6,675         | /85    |             | 150       | 100                           |         |