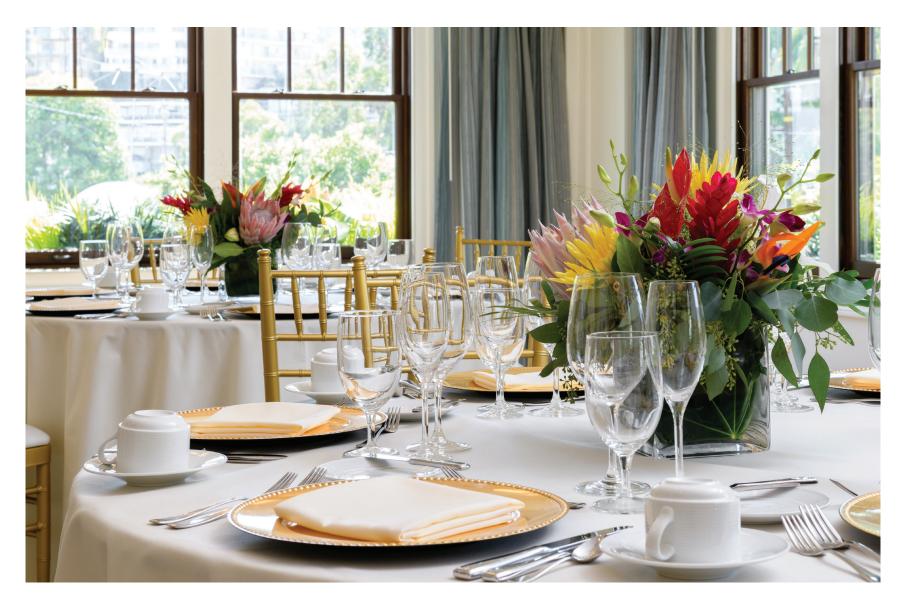

# CATALINA MEETINGS & EVENTS

|                                               |               | _      | <del></del> |           | 000 000<br>000 000<br>000 000 | ĮJ      |
|-----------------------------------------------|---------------|--------|-------------|-----------|-------------------------------|---------|
| Meeting Rooms                                 | Square Feet   | Rounds | Classroom   | Reception | Theater                       | U-Shape |
| -                                             |               |        |             |           |                               | 0-Snape |
| Catalina Island Casino                        | 60,000        |        |             | •••       |                               |         |
| Casino Ballroom                               | 29,000        | 800    | 200         | 1,500     | 1400                          |         |
| Casino Mezzanine                              | 980           | •••    |             | 150       |                               |         |
| Marine Bar                                    | 900           | 40     |             | 75        |                               |         |
| Casino Theatre                                | 22,000        |        |             |           | 1.184                         |         |
| Catalina Country Club                         | 6,500         |        |             | 550       |                               |         |
| Main Dining Room                              | 1,560         | 800    | 200         | 1,500     | 1,400                         |         |
| Fountain Terrace                              | 2,300         | 17/120 | 140         | 150       | 120                           |         |
| The Pub                                       | 980           | 24/25  |             | 65        |                               |         |
| Descanso Beach Club                           | 1.3 Acr       |        |             | 2,500     |                               |         |
| Outdoor Lawn                                  | 18,400        | /450   | 200         | 1,200     | 900                           |         |
| Mini Deck                                     | 1,190         | 30/35  |             | 50        | 50                            |         |
| Main Bar                                      | 4,305         | /350   |             | 450       | 400                           |         |
| Main Beach                                    | 4,000         | /120   |             | 200       | 120                           |         |
| Presidential Cabanas (3 in total)             | 1,283         | /30    |             | 60        | <del></del>                   |         |
| Cabana Beach                                  | 15,867        | /      |             | 200       |                               |         |
| Catherine's Terrace at Descanso<br>Beach Club | 1,600         | 150    | 110         | 250       | 160                           |         |
| Terrace I                                     | 750           | 64     | 55          | 85        | 80                            |         |
| Terrace II                                    | 750           | 64     | 55          | 85        | 80                            |         |
| Catherine's Foyer                             | 1,400         |        |             | 75        |                               |         |
| Catherine's Terrace & Gazebo                  | 1,050         | 54     |             | 100       |                               |         |
| Hospitality Suite                             | 178           |        |             | 5         |                               |         |
| Hotel Atwater                                 |               | /      |             |           |                               |         |
| Avalon Boardroom                              | 760           | 32     | 21          | 49        | 28                            |         |
| Two Harbors                                   | 3.3 sq. Miles |        |             | 3.500     |                               |         |
| Harbor Sands                                  | 18,000        | /      |             | 3,500     |                               |         |
| Harbor Reef Restaurant (Dining Room)          | 10,970        | /80    |             | 100       |                               |         |
| Harbor Reef Deck                              | 2,520         | /150   |             | 100       | •••                           |         |
| Banning House Lodge                           | 6,675         | /85    |             | 150       | 100                           |         |