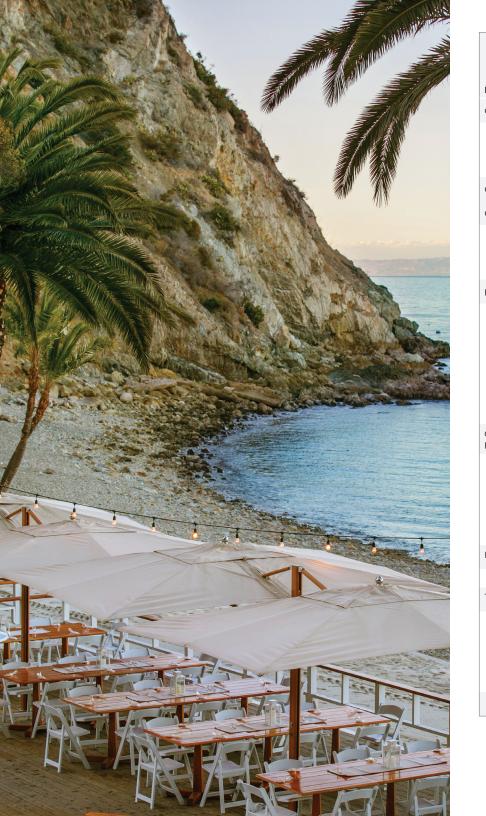

#### Descanso Beach Club

A short stroll past the iconic Casino is Avalon's only beachside restaurant and bar, where guests enjoy signature cocktails and original and regional favorites at their ocean view table, cabana, chaise lounge or beach towel.

#### Descanso Beach Club

Imported sand, private cabanas, comfortable chaise lounges, food and beverage service, and attentive staff make this secluded getaway just past Catalina Casino the perfect spot to relax and enjoy some island time.