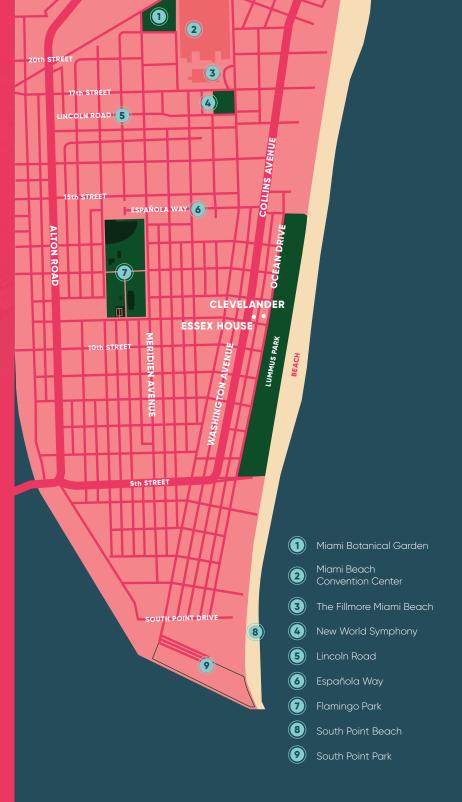

- Clevelander Hote
- 2 POOL + PATION
- (3) Kush at Clevelande
- SPF4 Sun Dec
- C-LEVEL
  Rooftop Terrace
- 1 Essex House
- 2 Bacon Bitch

## Clevelander:

1020 Ocean Drive Miami Beach, FL 33139 (305) 532 - 4006 @CLEVELANDERSOBE

## **Essex House:**

1120 Collins Avenue Miami Beach, FL, 33139 (305) 534 - 2700 @ESSEXHOUSESOBE





## HOTEL

### **RESORT FEE INCLUDES**

WI-FI, Beach Towels, Bike Rentals, Two Beach Chairs Per Day, Bottled Water, Welcome Drinks, Complimentary Coffee and Pastry every morning from 8AM - 10AM at Bacon Bitch located at Essex House per registered guest

## **ACCESS & PRIORITY ENTRANCE:**

C-LEVEL Rooftop and SPF4 Sundeck

## PRESS O FOR GUEST SERVICES ASSISTANCE

WIFI:

**NEWTORK: CLEVE/ESSEX GUEST** PASSWORD: CLEVE1020



# **EVENTS**

OFFICIAL FOOTBALL **HEADQUARTERS** MONDAY & THURSDAY | 8 PM POOL+PATIO

**CLEVE LIVE** TUESDAY & WEDNESDAY | 9 PM POOL+PATIO

PLAY POOL PARTY SAT | 12PM-SUNDOWN POOL+PATIO

OFFICIAL FOOTBALL **HEADQUARTERS: ULTIMATE TAILGATE PARTY** SUNDAY'S | 1 PM - CLOSE POOL+PATIO

**READ MORE** 



# CLEVELANDER

## HOURS

POOL+ PATIO **MON - WED** | 10:30AM - 2AM **