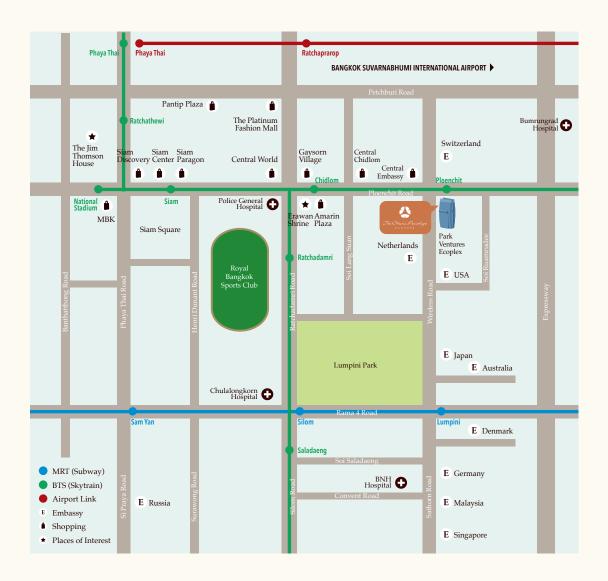

- From the airport, take the train from Suvarnabhumi station to Phaya Thai station
- Connect to BTS SkyTrain from Phaya Thai station to Phloen Chit station. The hotel enjoys direct access via a covered walkway to this station

## By BTS SkyTrain

This BTS SkyTrain mass transit system operates daily from 06:00 to midnight. The hotel has direct access via a covered walkway to Bangkok's BTS overhead rail network at Phloen Chit station. Please note that this access is open daily from 06:00 to 21:00

To reach The Okura Prestige Bangkok take the Sukhumvit line. Alight at Phloen Chit station and follow signs for Exit 2. This takes you to the Park Ventures Ecoplex. Our Concierge team, located in the foyer by the hotel's front entrance on Wireless Road, will be pleased to escort you to the 24<sup>th</sup> floor for check-in.

# By Car - from Suvarnabhumi International Airport (BKK) (distance 30 km)

- Exit the airport onto the Motorway in the direction of Bangkok heading to Rama 9 Road
- Continue onto the expressway towards Din Daeng-Dao Khanong and then exit at Sukhumvit-South Phloen Chit (Exit 5)
- Make a left U-turn (crossing railway tracks) onto paralleled surface road
- Turn left onto Phloen Chit road
- Turn left onto Wireless (Witthayu) road
- The main vehicular entrance to the hotel is about 50 metres on the left hand side
- The Okura Prestige Bangkok is located within the Park Ventures Ecoplex at the corner of Wireless Road and Phloen Chit Road

## By Car - from Don Muang Airport (DMK) (distance 25 km)

- Take the Don Muang Tollway from the airport heading to Din Daeng
- Continue onto the expressway towards Din Daeng-Dao Khanong and then exit at Sukhumvit-South Phloen Chit (Exit 5)
- Make a left U-turn (crossing railway tracks) onto paralleled surface road
- Turn left onto Phloen Chit Road
- Turn left onto Wireless (Witthayu) Road
- The main vehicular entrance to the hotel is about 50 metres on the left hand side
- The Okura Prestige Bangkok is located within the Park Ventures Ecoplex at the corner of Wireless Road and Phloen Chit Road