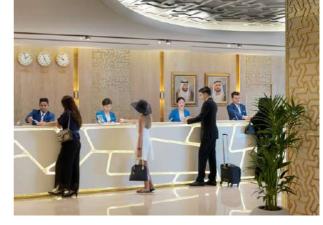

## a. Hotel Entrance

Guests can access the hotel lobby directly from the hotel driveway area in front of the hotel.

## b. Lobby

The hotel lobby has a flat floor and is obstruction free.

The reception and guest relations desks are situated on the right side upon entrance while on the left side are the Le Grand Cafe and Sushi Cafe. The prayer rooms, business center are also located on the ground floor.

Six guest elevators in the lobby provide easy access to all the floors.