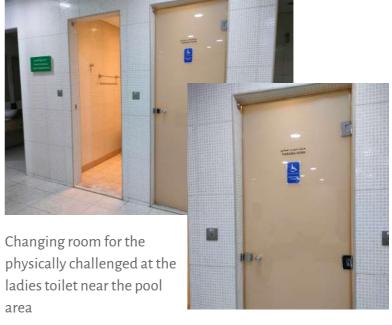

#### d1. Swimming Pool

The 25m swimming pool is situated on the 8th floor along with kids pool next to the Pool bar and are easily accessible by wheelchair. There's also a designated changing room for the physically challenged in the male changing room. However, the female changing room does not have the same facility even though it is accessible by wheelchair. There is a toilet for the physically challenged for male and female combined near the fitness studio.