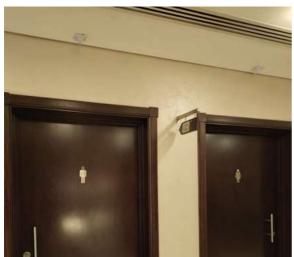

## f. Toilets in Common Areas

The hotel has toilets for the physically challenged that are available on the ground floor next to the lobby, on the 4th floor and 8th floor.

Ceiling-mounted Pull cord panic alarm, walk-in shower and grab bars installed

Alarm installed at the top of the toilet doors which will light up when the pull cord is activated