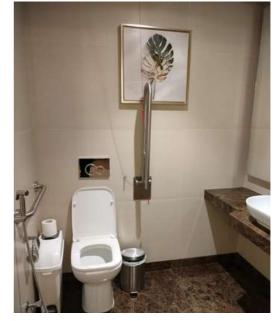

## f. Toilets in Common Areas

The hotel has toilets for the physically challenged that are available on the ground floor next to the lobby, on the 4th floor and 8th floor.

Ceiling-mounted Pull cord panic alarm, walk-in shower and grab bars installed

Alarm installed at the top of the toilet doors which will light up when the pull cord is activated