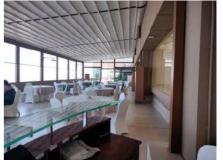

#### c2. La Terrasse Lounge

La Terrasse Lounge is the extension of La Terrasse Restaurant with the fantastic view of Burj Al Arab. It has a newly installed motorized roof that provides al fresco dining for the guests during winter. It is located on 8th floor and is easily accessible by wheelchair.