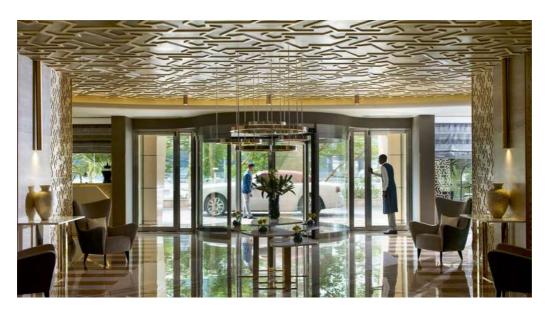

## a. Hotel Entrance

Guests can access the hotel lobby directly from the hotel driveway area in front of the hotel.

## b. Lobby

The hotel lobby has a flat floor and is obstruction free.

The reception and guest relations desks are situated on the right side upon entrance while on the left side are the Le Grand Cafe and Sushi Cafe. The prayer rooms, business center are also located on the ground floor.