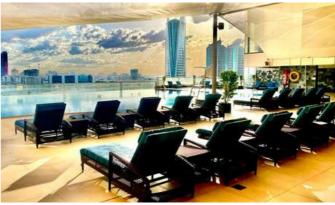

#### d1. Swimming Pool

The 25m swimming pool is situated on the 8th floor along with kids pool next to the Pool bar and are easily accessible by wheelchair. There's also a designated changing room for the physically challenged in the male changing room. However, the female changing room does not have the same facility even though it is accessible by wheelchair. There is a toilet for the physically challenged for male and female combined near the fitness studio.

Toilet for the physically challenged on the 8th floor (male and female combined)

Pool Bar Lounge Chairs