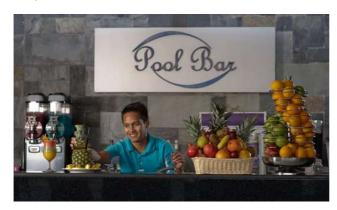

#### c3. Pool Bar

The Pool Bar is situated on the 8th floor and is easily accessible by wheelchair.