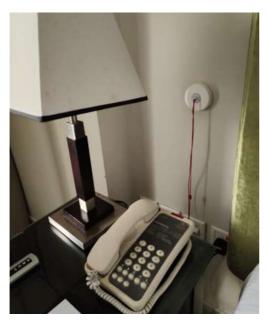

## **C. GUEST ROOMS**

We have 16 rooms for the physically challenged with both sea view and city view from the 9th floor to the 17th floor that are easily accessible from the elevators. All are equipped with walk-in shower, grab bars closest to the side wall of the toilet and pull cord panic alarm. There is enough space in these rooms for easy wheelchair movement and access.

Pull cord panic alarm on the bedside

Ceiling-mounted Pull cord panic alarm, walk-in shower and grab bars installed