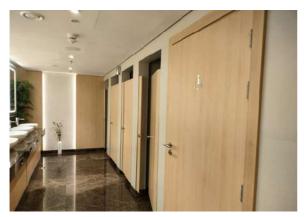

## f. Toilets in Common Areas

The hotel has toilets for the physically challenged that are available on the ground floor next to the lobby, on the 4th floor and 8th floor.

Ceiling-mounted Pull cord panic alarm, walk-in shower and grab bars installed