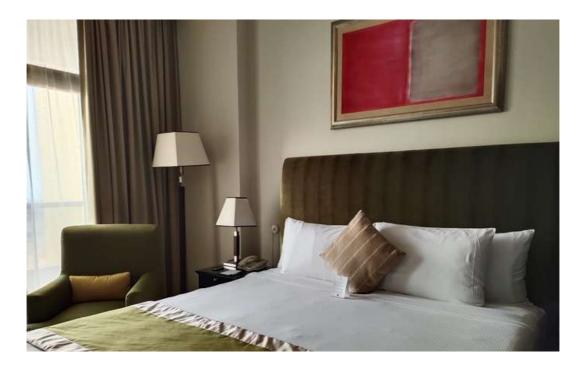

## **C. GUEST ROOMS**

We have 16 rooms for the physically challenged with both sea view and city view from the 9th floor to the 17th floor that are easily accessible from the elevators. All are equipped with walk-in shower, grab bars closest to the side wall of the toilet and pull cord panic alarm. There is enough space in these rooms for easy wheelchair movement and access.

Pull cord panic alarm on the bedside

Ceiling-mounted Pull cord panic alarm, walk-in shower and grab bars installed