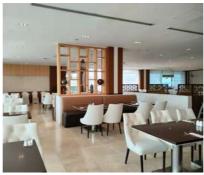

#### c1. La Terrasse Restaurant

La Terrasse is the all-day dining restaurant located on the 8th floor and is easily accessible from the elevator. The tables in the restaurant are conveniently placed to allow easy wheelchair access.

#### c2. La Terrasse Lounge

La Terrasse Lounge is the extension of La Terrasse Restaurant with the fantastic view of Burj Al Arab. It has a newly installed motorized roof that provides al fresco dining for the guests during winter. It is located on 8th floor and is easily accessible by wheelchair.