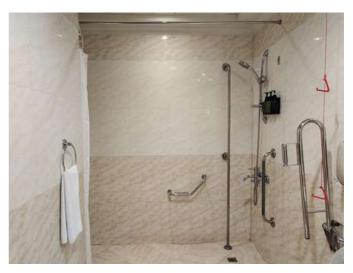

## f. Toilets in Common Areas

The hotel has toilets for the physically challenged that are available on the ground floor next to the lobby, on the 4th floor and 8th floor.

Ceiling-mounted Pull cord panic alarm, walk-in shower and grab bars installed

Alarm installed at the top of the toilet doors which will light up when the pull cord is activated

## **C. GUEST ROOMS**

We have 16 rooms for the physically challenged with both sea view and city view from the 9th floor to the 17th floor that are easily accessible from the elevators. All are equipped with walk-in shower, grab bars closest to the side wall of the toilet and pull cord panic alarm. There is enough space in these rooms for easy wheelchair movement and access.