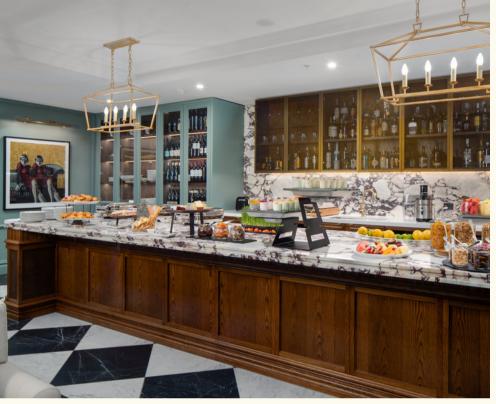

# Elevate

The most sought-after space in Melbourne's CBD is now home to an exclusive award-winning Club Lounge, Elevate. Providing both in-house guests and Elevate members with a VIP experience on Level 15 with views across Melbourne city, we invite you to enjoy an informal yet inspiring setting where you can seamlessly blend business and pleasure.

### YOUR EXCLUSIVE MEMBERSHIP BENEFITS

- A private space to meet with colleagues or clients
- Entertain guests for business or leisure
- 365 day access including weekends
- For tiers 2 and 3, enjoy the use of a well equipped and private gym including cardio equipment, boxing, free weights, bench press, yoga mats, Peloton bike, kettle bells, medicine balls and more.
- Experience passes in tier 3 are transferrable so make a great gift idea or team incentive.