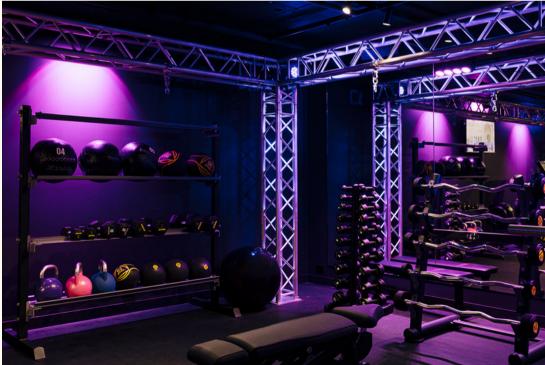

### YOUR EXCLUSIVE MEMBERSHIP BENEFITS

- A private space to meet with colleagues or clients
- Entertain guests for business or leisure
- 365 day access including weekends
- For tiers 2 and 3, enjoy the use of a well equipped and private gym including cardio equipment, boxing, free weights, bench press, yoga mats, Peloton bike, kettle bells, medicine balls and more.
- Experience passes in tier 3 are transferrable so make a great gift idea or team incentive.

### Tier 2:\$1500

Daily access to Elevate Club Lounge for member and 1 guest. Inclusive of continuous coffee, tea and water between the hours of 7am - 9pm daily as well as access to the newly refurbished Pullman Melbourne on Swanston gym on level 1. Click for Gym Video.

### Tier 3: \$5000

Daily access to Elevate Club Lounge for member and 1 guest. Inclusive of continuous coffee, tea and water between the hours of 7am - 9pm daily as access to the newly refurbished Pullman Melbourne on Swanston gym on level 1. Click for Gym Video.