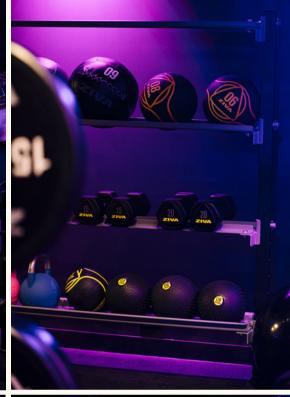

### YOUR EXCLUSIVE MEMBERSHIP BENEFITS

- A private space to meet with colleagues or clients
- Entertain guests for business or leisure
- 365 day access including weekends
- For tiers 2 and 3, enjoy the use of a well equipped and private gym including cardio equipment, boxing, free weights, bench press, yoga mats, Peloton bike, kettle bells, medicine balls and more.
- Experience passes in tier 3 are transferrable so make a great gift idea or team incentive.

### Tier 2:\$1500

Daily access to Elevate Club Lounge for member and 1 guest. Inclusive of continuous coffee, tea and water between the hours of 7am - 9pm daily as well as access to the newly refurbished Pullman Melbourne on Swanston gym on level 1. Click for Gym Video.

### Tier 3: \$5000

Daily access to Elevate Club Lounge for member and 1 guest. Inclusive of continuous coffee, tea and water between the hours of 7am - 9pm daily as access to the newly refurbished Pullman Melbourne on Swanston gym on level 1. Click for Gym Video.