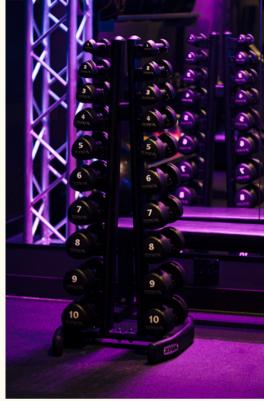

### YOUR EXCLUSIVE MEMBERSHIP BENEFITS

- A private space to meet with colleagues or clients
- Entertain guests for business or leisure
- 365 day access including weekends
- For tiers 2 and 3, enjoy the use of a well equipped and private gym including cardio equipment, boxing, free weights, bench press, yoga mats, Peloton bike, kettle bells, medicine balls and more.
- Experience passes in tier 3 are transferrable so make a great gift idea or team incentive.

### Tier 2:\$1500

Daily access to Elevate Club Lounge for member and 1 guest. Inclusive of continuous coffee, tea and water between the hours of 7am - 9pm daily as well as access to the newly refurbished Pullman Melbourne on Swanston gym on level 1. Click for Gym Video.

### Tier 3: \$5000

Daily access to Elevate Club Lounge for member and 1 guest. Inclusive of continuous coffee, tea and water between the hours of 7am - 9pm daily as access to the newly refurbished Pullman Melbourne on Swanston gym on level 1. Click for Gym Video.