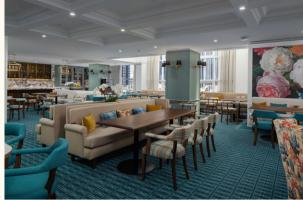

# Elevate

The most sought-after space in Melbourne's CBD is now home to an exclusive award-winning Club Lounge, Elevate. Providing both in-house guests and Elevate members with a VIP experience on Level 15 with views across Melbourne city, we invite you to enjoy an informal yet inspiring setting where you can seamlessly blend business and pleasure.

### YOUR EXCLUSIVE MEMBERSHIP BENEFITS

- A private space to meet with colleagues or clients
- Entertain guests for business or leisure
- 365 day access including weekends
- For tiers 2 and 3, enjoy the use of a well equipped and private gym including cardio equipment, boxing, free weights, bench press, yoga mats, Peloton bike, kettle bells, medicine balls and more.
- Experience passes in tier 3 are transferrable so make a great gift idea or team incentive.