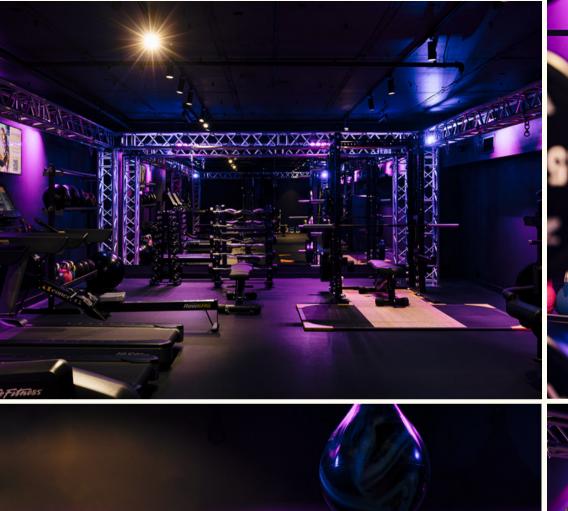

### YOUR EXCLUSIVE MEMBERSHIP BENEFITS

- A private space to meet with colleagues or clients
- Entertain guests for business or leisure
- 365 day access including weekends
- For tiers 2 and 3, enjoy the use of a well equipped and private gym including cardio equipment, boxing, free weights, bench press, yoga mats, Peloton bike, kettle bells, medicine balls and more.
- Experience passes in tier 3 are transferrable so make a great gift idea or team incentive.

### Tier 2:\$1500

Daily access to Elevate Club Lounge for member and 1 guest. Inclusive of continuous coffee, tea and water between the hours of 7am - 9pm daily as well as access to the newly refurbished Pullman Melbourne on Swanston gym on level 1. Click for Gym Video.

### Tier 3: \$5000

Daily access to Elevate Club Lounge for member and 1 guest. Inclusive of continuous coffee, tea and water between the hours of 7am - 9pm daily as access to the newly refurbished Pullman Melbourne on Swanston gym on level 1. Click for Gym Video.