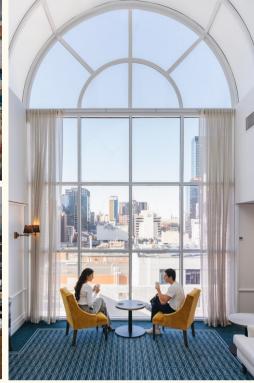

# Elevate

The most sought-after space in Melbourne's CBD is now home to an exclusive award-winning Club Lounge, Elevate. Providing both in-house guests and Elevate members with a VIP experience on Level 15 with views across Melbourne city, we invite you to enjoy an informal yet inspiring setting where you can seamlessly blend business and pleasure.

### YOUR EXCLUSIVE MEMBERSHIP BENEFITS

- A private space to meet with colleagues or clients
- Entertain guests for business or leisure
- 365 day access including weekends
- For tiers 2 and 3, enjoy the use of a well equipped and private gym including cardio equipment, boxing, free weights, bench press, yoga mats, Peloton bike, kettle bells, medicine balls and more.
- Experience passes in tier 3 are transferrable so make a great gift idea or team incentive.