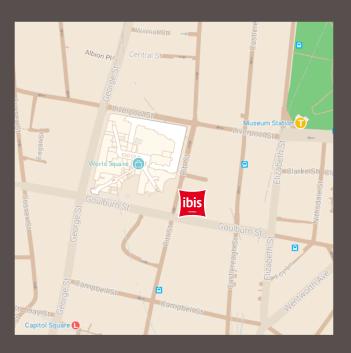

## CBD LOCATION

ibis Sydney World Square is located in the heart of Sydney CBD and minutes from the historic Queen Victoria Building, Chinatown and Darling Harbour. The Opera House and Sydney Harbour Bridge are a short walk away.

### IBIS SYDNEY world square

382 -384 PITT STREET 2000, SYDNEY

IBISSYDNEYWORLDSQUARE.COM.AU FACEBOOK.COM/IBISSYDNEYWORLDSQUARE TEL : +61 (2) 9282 OOOO EMAIL : H2132@ACCOR.COM