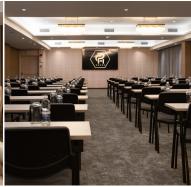

## **CONFERENCING AND EVENTS**

The Pepperclub Hotel offers flexible conferencing solutions, with a range of meeting rooms and venues available to hire. Our team of professionals is available to assist you with all your contferencing needs.

Wifi & Telephone

Banqueting Air-conditioned & Catering In-room

d Stationary & Equipment

Private Undercover Parking

| MEETINGS & EVENTS<br>ROOMS | ROYAL PALM<br>FACILITIES                                           | PALM<br>BOARDROOM | ROYAL PALM<br>LOBBY AREA | GRAND PALM FACILITIES | GRAND PALM<br>NORTH | GRAND PALM<br>SOUTH | PARADISE<br>PALM | PHOENIX<br>PALM | HQ<br>BOARDROOM |
|----------------------------|--------------------------------------------------------------------|-------------------|--------------------------|-----------------------|---------------------|---------------------|------------------|-----------------|-----------------|
| DIMENSIONS                 | 211m2                                                              | 50m2              | 69m2                     | 186m2                 | 92m2                | 92m2                | 21m2             | 19m2            | 42m2            |
| CINEMA                     | 220                                                                |                   |                          | 170                   | 50                  | 50                  |                  |                 |                 |
| SCHOOL ROOM                | 150                                                                |                   |                          | 80                    | 42                  | 42                  |                  |                 |                 |
| BANQUETING                 | 150                                                                |                   |                          | 100                   | 50                  | 50                  |                  |                 |                 |
| COCKTAIL                   | 250                                                                |                   |                          | 180                   | 70                  | 70                  |                  |                 |                 |
| BOARDROOM                  | 144 (when seating 3 at a table)<br>104 (when seating 2 at a table) | 12                |                          | 40                    | 20                  | 20                  | 6                | 6               | 12              |
| U-SHAPE                    | 78 (when seating 3 at a table)<br>58 (when seating 2 at a table)   |                   |                          | 40                    | 20                  | 20                  |                  |                 |                 |