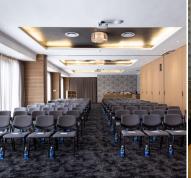

## **CONFERENCING AND EVENTS**

The Pepperclub Hotel offers flexible conferencing solutions, with a range of meeting rooms and venues available to hire. Our team of professionals is available to assist you with all your contferencing needs.

Wifi & Telephone

Banqueting Air-conditioned & Catering In-room

d Stationary & Equipment

Private Undercover Parking

| MEETINGS & EVENTS<br>ROOMS | ROYAL PALM<br>FACILITIES                                           | PALM<br>BOARDROOM | ROYAL PALM<br>LOBBY AREA | GRAND PALM FACILITIES | GRAND PALM<br>NORTH | GRAND PALM<br>SOUTH | PARADISE<br>PALM | PHOENIX<br>PALM | HQ<br>BOARDROOM |
|----------------------------|--------------------------------------------------------------------|-------------------|--------------------------|-----------------------|---------------------|---------------------|------------------|-----------------|-----------------|
| DIMENSIONS                 | 211m2                                                              | 50m2              | 69m2                     | 186m2                 | 92m2                | 92m2                | 21m2             | 19m2            | 42m2            |
| CINEMA                     | 220                                                                |                   |                          | 170                   | 50                  | 50                  |                  |                 |                 |
| SCHOOL ROOM                | 150                                                                |                   |                          | 80                    | 42                  | 42                  |                  |                 |                 |
| BANQUETING                 | 150                                                                |                   |                          | 100                   | 50                  | 50                  |                  |                 |                 |
| COCKTAIL                   | 250                                                                |                   |                          | 180                   | 70                  | 70                  |                  |                 |                 |
| BOARDROOM                  | 144 (when seating 3 at a table)<br>104 (when seating 2 at a table) | 12                |                          | 40                    | 20                  | 20                  | 6                | 6               | 12              |
| U-SHAPE                    | 78 (when seating 3 at a table)<br>58 (when seating 2 at a table)   |                   |                          | 40                    | 20                  | 20                  |                  |                 |                 |