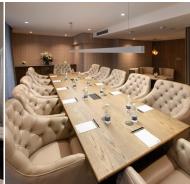

## **CONFERENCING AND EVENTS**

The Pepperclub Hotel offers flexible conferencing solutions, with a range of meeting rooms and venues available to hire. Our team of professionals is available to assist you with all your contferencing needs.

Wifi & Telephone

Banqueting Air-conditioned & Catering In-room

d Stationary & Equipment

Private Undercover Parking

| MEETINGS & EVENTS<br>ROOMS | ROYAL PALM<br>FACILITIES                                           | PALM<br>BOARDROOM | ROYAL PALM<br>LOBBY AREA | GRAND PALM FACILITIES | GRAND PALM<br>NORTH | GRAND PALM<br>SOUTH | PARADISE<br>PALM | PHOENIX<br>PALM | HQ<br>BOARDROOM |
|----------------------------|--------------------------------------------------------------------|-------------------|--------------------------|-----------------------|---------------------|---------------------|------------------|-----------------|-----------------|
| DIMENSIONS                 | 211m2                                                              | 50m2              | 69m2                     | 186m2                 | 92m2                | 92m2                | 21m2             | 19m2            | 42m2            |
| CINEMA                     | 220                                                                |                   |                          | 170                   | 50                  | 50                  |                  |                 |                 |
| SCHOOL ROOM                | 150                                                                |                   |                          | 80                    | 42                  | 42                  |                  |                 |                 |
| BANQUETING                 | 150                                                                |                   |                          | 100                   | 50                  | 50                  |                  |                 |                 |
| COCKTAIL                   | 250                                                                |                   |                          | 180                   | 70                  | 70                  |                  |                 |                 |
| BOARDROOM                  | 144 (when seating 3 at a table)<br>104 (when seating 2 at a table) | 12                |                          | 40                    | 20                  | 20                  | 6                | 6               | 12              |
| U-SHAPE                    | 78 (when seating 3 at a table)<br>58 (when seating 2 at a table)   |                   |                          | 40                    | 20                  | 20                  |                  |                 |                 |