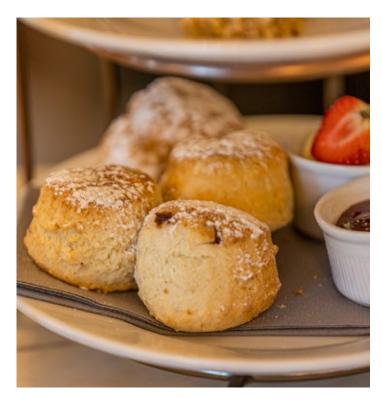

## FESTIVE AFTERNOON TEA

£37.00 Per Person £20.00 Per Person Children aged 12 and under

#### SAVOURY

Roast Chestnut and Sage Sausage Roll (DF)

Warm Plain and Sultana Scones served with Clotted Cream and Jam (V, VGo, DFo, GFo, NF)