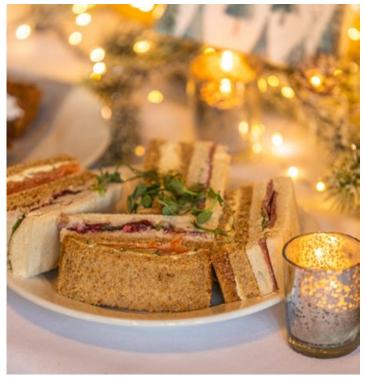

## FESTIVE AFTERNOON TEA

£37.00 Per Person £20.00 Per Person Children aged 12 and under

#### TRADITIONAL FINGER SANDWICHES

Turkey and Cranberry (DF, GFo, NF)

Cucumber and Cream Cheese (V, VGo, DFo, GFo, NF)

Smoked Salmon Dill Crème Fraiche (DFo, GFo, NF)