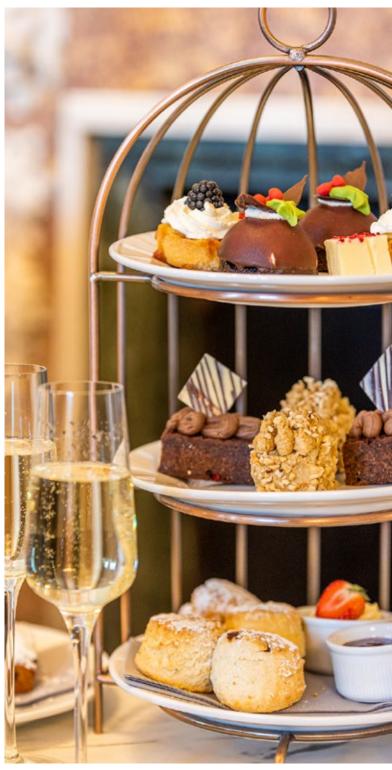

## FESTIVE AFTERNOON TEA

£37.00 Per Person £20.00 Per Person Children aged 12 and under

#### TRADITIONAL FINGER SANDWICHES

Turkey and Cranberry (DF, GFo, NF)

Cucumber and Cream Cheese (V, VGo, DFo, GFo, NF)

Smoked Salmon Dill Crème Fraiche (DFo, GFo, NF)

#### SAVOURY

Roast Chestnut and Sage Sausage Roll (DF)

Warm Plain and Sultana Scones served with Clotted Cream and Jam (V, VGo, DFo, GFo, NF)

#### SWEET TREATS

Christmas Pudding Bomb (V, GF, NF)

Bakewell Slice (V, GF)

Cinnamon Eclair (V, GF, NF)

Chocolate & Caramel Truffle (V, VGo, GF, NFo)

Tea & Coffee