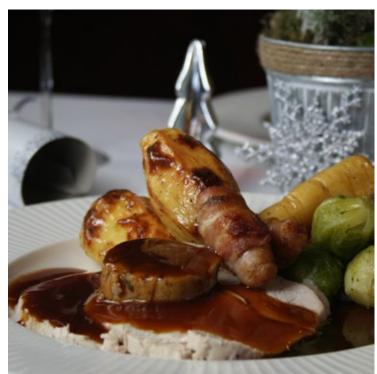

## CHRISTMAS DAY LUNCH

£95.00 Per Person £47.50 Children aged 12 and under

#### **INCLUSIONS**

A Glass of Champagne on Arrival with Canapes Three Course Meal with Coffee & Mince Pies

#### MAINS

**Traditional Roast Turkey** with Pigs in Blanket, Roast Potatoes, Root Veg, Brussels Sprouts, Swede Mash, Stuffing & Gravy (DF, GFo, NF)

Beef Wellington served Pink with Truffle Mash, Green Beans & Red Wine Jus (NF)