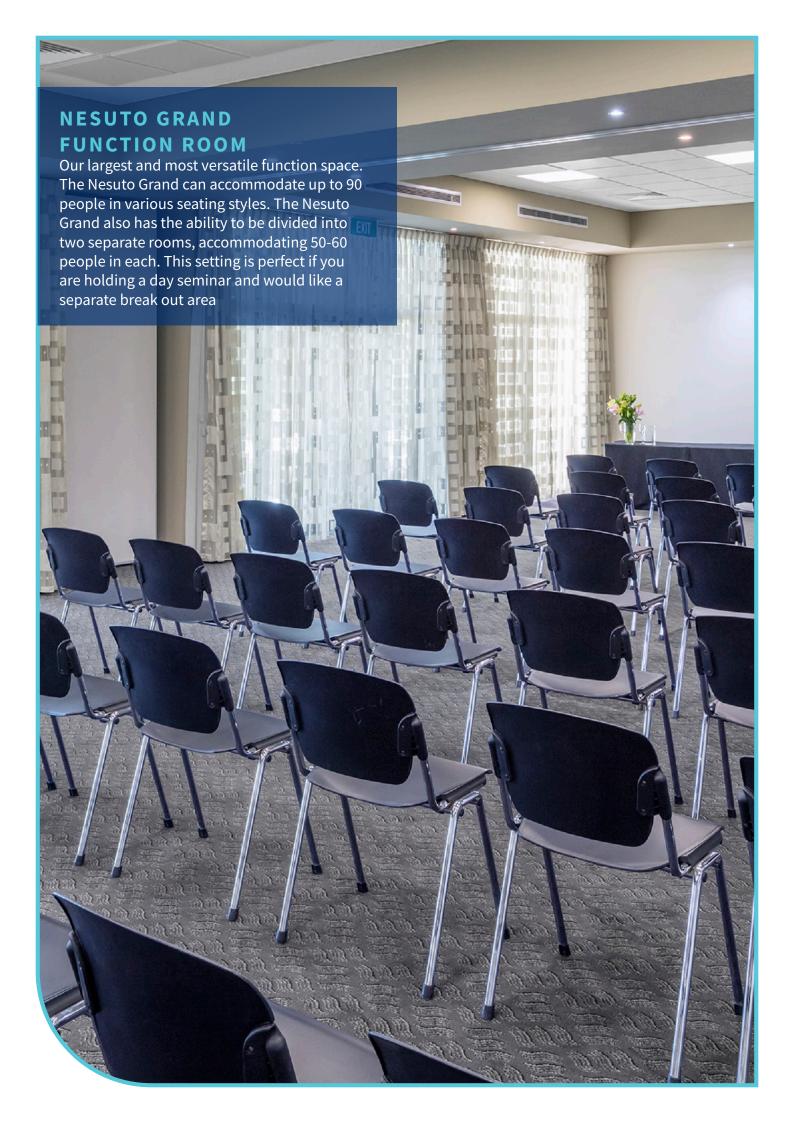

We have 3 flexible function areas *Hovea, Nesuto Grand and Nesuto Bar.* 

## **AV EQUIPMENT**

The following is provided complimentary with your day delegate package:

Whiteboard

Projector & Screen

Flipchart

Lectern

Microphone

|              | Dimensions (m) | Area (m2) | U Shape | Banquet | Theatre | Boardroom | Classroom |
|--------------|----------------|-----------|---------|---------|---------|-----------|-----------|
| Hovea        | 6.5 x 5.5      | 35.75     | 15      | 20      | 20      | 16        | 12        |
| Nesuto Bar   | 6.6 x 7.9      | 52.14     | 15      | 20      | 20      | 16        | 12        |
| Nesuto 1     | 8.8 x 9.8      | 86.24     | 25      | 30      | 60      | 30        | 30        |
| Nesuto 2     | 8.8 x 8.2      | 72.16     | 20      | 24      | 50      | 18        | 24        |
| Nesuto Grand | 8.8 x 18       | 158.4     | 35      | 80      | 90      | 40        | 60        |