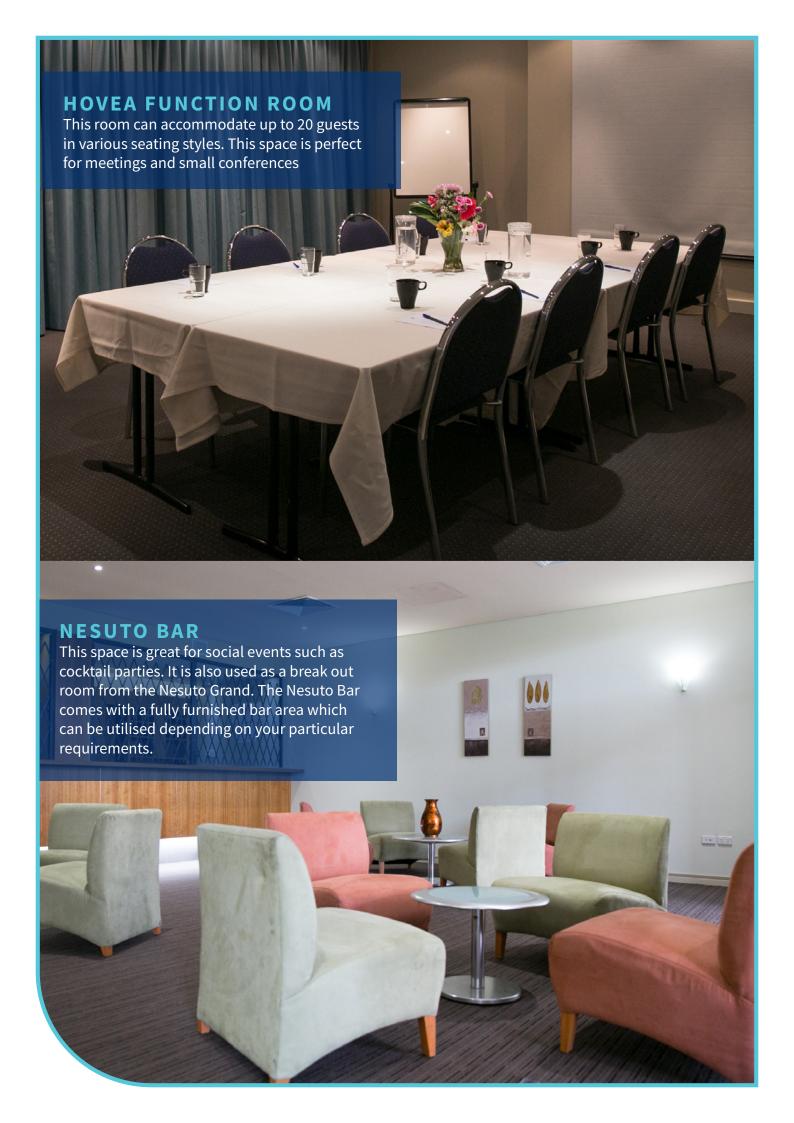

We have 3 flexible function areas *Hovea, Nesuto Grand and Nesuto Bar.* 

## **AV EQUIPMENT**

The following is provided complimentary with your day delegate package:

Whiteboard

Projector & Screen

Flipchart

Lectern

Microphone

|              | Dimensions (m) | Area (m2) | U Shape | Banquet | Theatre | Boardroom | Classroom |
|--------------|----------------|-----------|---------|---------|---------|-----------|-----------|
| Hovea        | 6.5 x 5.5      | 35.75     | 15      | 20      | 20      | 16        | 12        |
| Nesuto Bar   | 6.6 x 7.9      | 52.14     | 15      | 20      | 20      | 16        | 12        |
| Nesuto 1     | 8.8 x 9.8      | 86.24     | 25      | 30      | 60      | 30        | 30        |
| Nesuto 2     | 8.8 x 8.2      | 72.16     | 20      | 24      | 50      | 18        | 24        |
| Nesuto Grand | 8.8 x 18       | 158.4     | 35      | 80      | 90      | 40        | 60        |