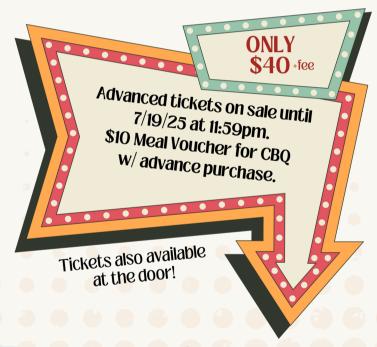

### **ADMISSION**

PAPER - MAIN SESSION 6on Main Session - \$40

#### **ADD ONS**

6 additional Cards Main Session - \$15

Warm up: Set 1 Blue - \$7

Warm up: Set 2 Red - \$10

Specials: Green 6 cards - \$15

Quick Draws - 2/\$1

#### **COMPUTER**

Computers - includes 24 cards - \$50
Additional loads - 12 cards - \$20
Electronic Warm-Up: Set 1 Blue - \$7
Electronic Warm-Up: Set 2 Red - \$10
Electronic Specials 6 cards - \$15
Electronic Quick Draws - 2/\$1