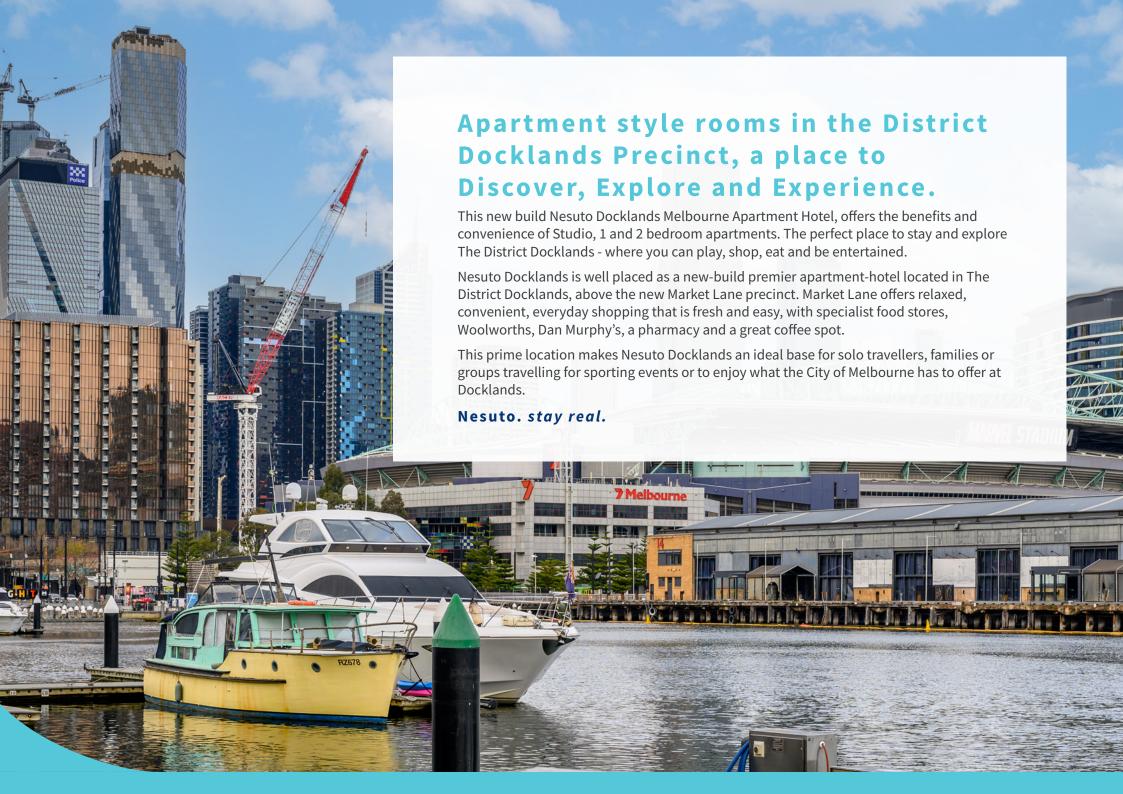

## A WELCOMING LIVING SPACE

Nesuto Docklands has a good choice of apartment style accommodation to suit your reason for staying.

Each of the 211 apartments are spacious and well- designed, with a Juliette balcony and views across the Harbour port and the District precinct, or across Melbourne city.

The 133 Studio apartments are well finished and very neatly self-contained, the one and two bedroom apartments showcase a true apartment stay, with a separate lounge area and work space, a fully-equipped kitchen with concealed washer and dryer space, separate bedroom and bathroom.