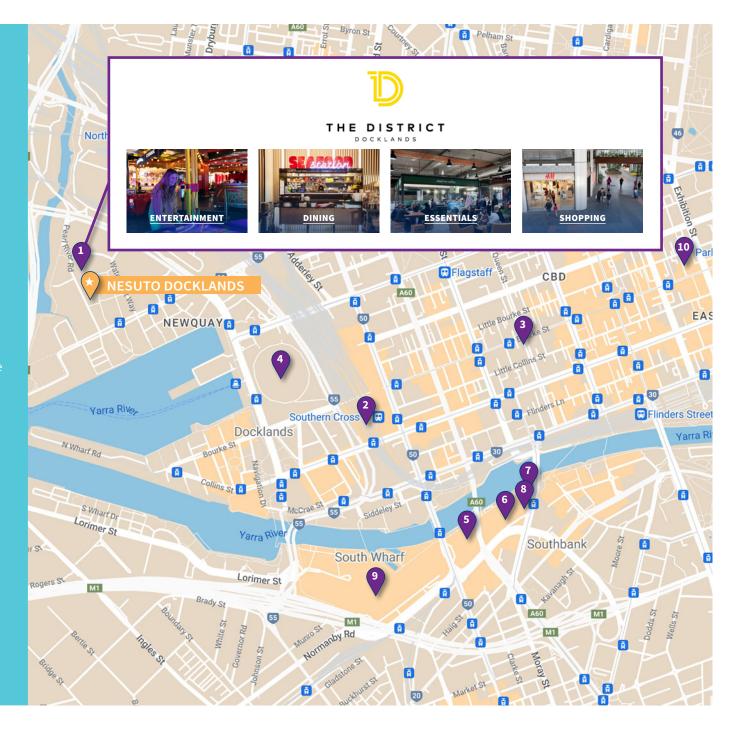

## 1. District Docklands

The District is the experiential heart of Docklands. Step into a world of optical illusions and larger-than-life murals at Australia's first immersive, 'trick art' gallery ArtVo, or go for a spin on the ice at O'Brien Icehouse.

Catch the latest blockbusters at ultimate state-of-the-art Hoyts cinema complex, where every seat is a powered recliner. Go bowling, try the dodgem cars or play arcade games at Archie Brother's Cirque Electriq. Enjoy over 30 food and dining options including Carl's Jr, China Bar, Urban Alley Brewery, Dohtonbori Okonomiyaki, KFC, and Subway.

- 2. Southern Cross Train Station
- 3. Bourke Street Mall
- 4. Marvel Stadium
- 5. Crown Casino
- 6 Melhourne Skydeck
- 7. Arts Centre Melbourne
- National Gallery of Victoria
- 9. Melbourne Convention and Exhibition Centre
- 10. Market Lane