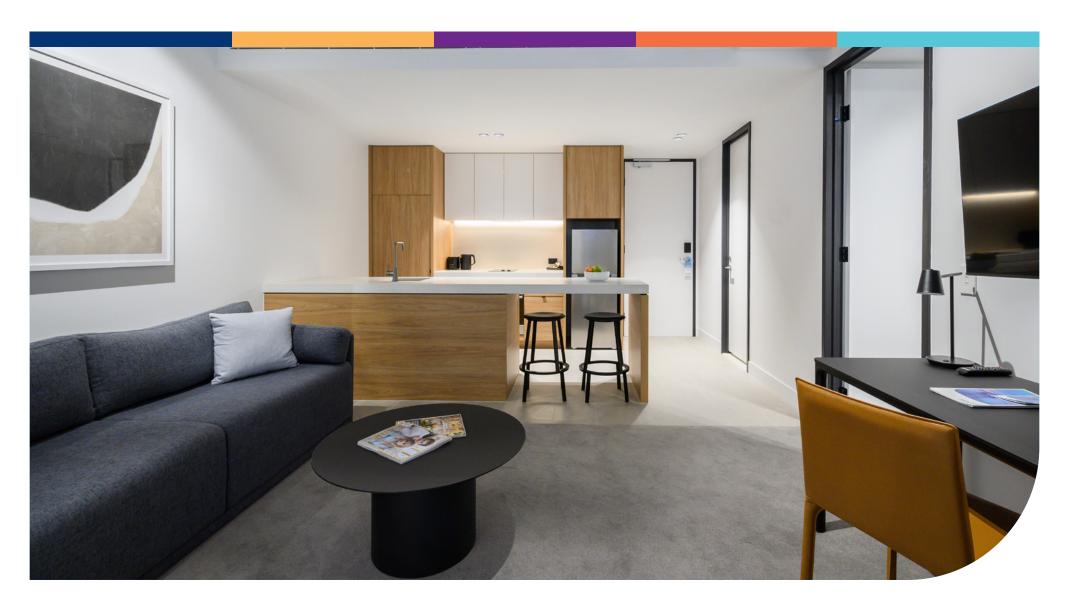

## A WELCOMING LIVING SPACE

Nesuto Docklands has a good choice of apartment style accommodation to suit your reason for staying.

Each of the 211 apartments are spacious and well- designed, with a Juliette balcony and views across the Harbour port and the District precinct, or across Melbourne city.

The 133 Studio apartments are well finished and very neatly self-contained, the one and two bedroom apartments showcase a true apartment stay, with a separate lounge area and work space, a fully-equipped kitchen with concealed washer and dryer space, separate bedroom and bathroom.

Apartment style living is carefully considered throughout.