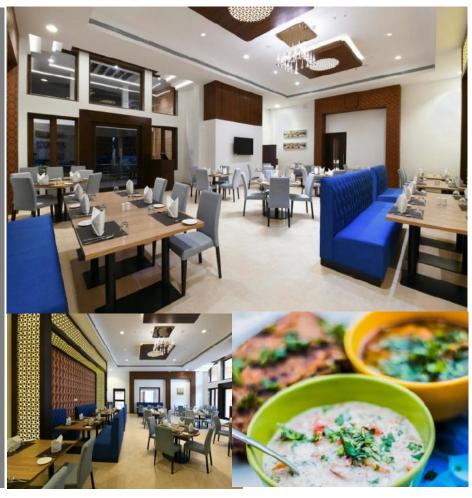

# The Glass House Your Value Buffet Venue

All day dining restaurant "The Glass House" in Vita serves daily buffet breakfast, a la carte for lunch and dinner gives both in house and outside guests an abundance of eating choices. The restaurant special menu features a must try local and international favourites and can accommodate up to 54 guests.

Opening Hours 06.00 - 22.30 hrs.