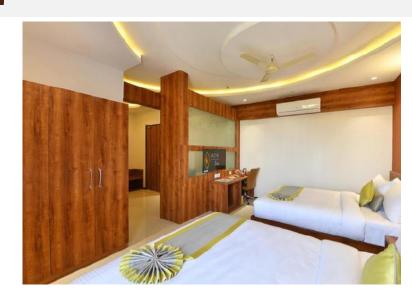

### **Superior**

Our Superior Rooms are 20 sqm and offer a contemporary design with large king-size or twin bed. Guests can enjoy a great view of the City from the rooms.

#### **Deluxe**

With a splendid view of the city's skyline, furnished with a single large king bed, our Deluxe Rooms are aesthetically designed and spacious offering 34 sqm of space.