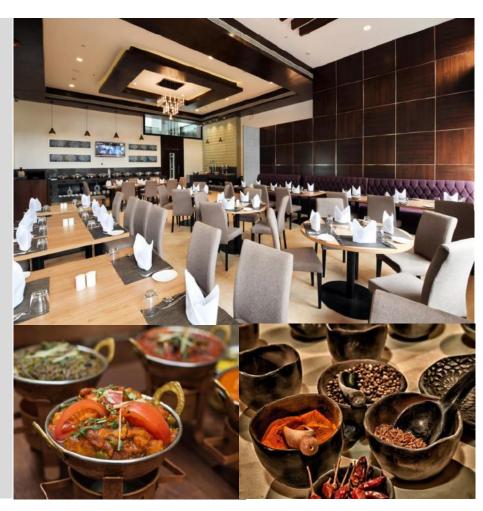

#### Hariyali Kitchen

"The Hariyali Kitchen" is a Specialty Vegetarian Restaurant in Vita. The Restaurant will be operational for lunch and dinner serving a wide variety of Indian specialties and Thalis.

The restaurant can accommodate up to 44 guests.

Located at the ground floor.