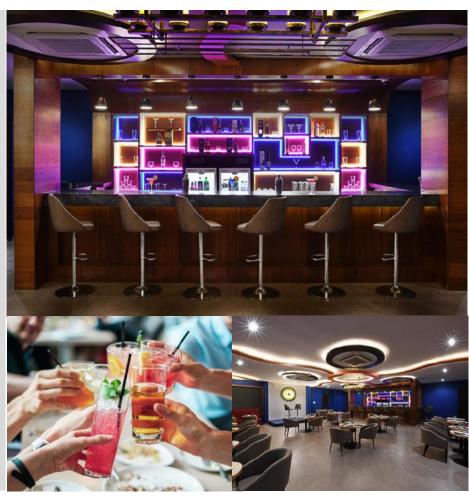

#### Madira & Moksha

Our Bar in Vita is a prime destination for the most innovative snacks and drinks coupled with a fun factor. The bar can accommodate up to 75 guests.

Located at the first floor.