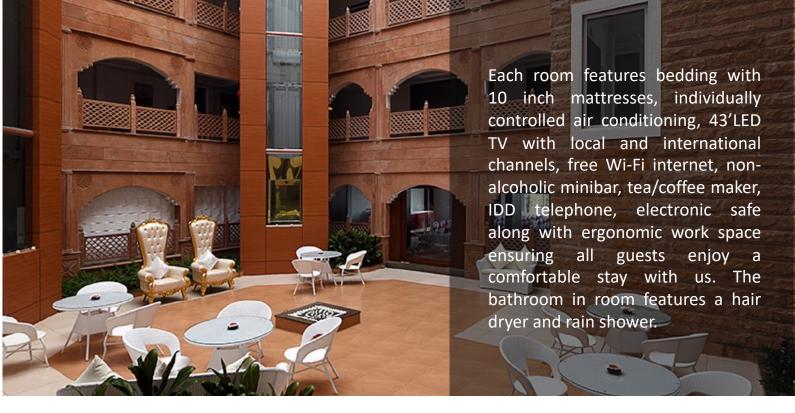

### **Guest Room Features**

| Room Type           | Area (Sqm.) | Rain Shower | Coffee/<br>Tea Making Facilities | Wi-Fi | In-Room Safety<br>Deposit Box | LCD TV | IDD Telephone | In-Room Entertainment | Hairdryer | Minibar |
|---------------------|-------------|-------------|----------------------------------|-------|-------------------------------|--------|---------------|-----------------------|-----------|---------|
| Superior Room       | 20 sqm.     | •           | •                                | •     | •                             | •      | •             | •                     | •         | •       |
| Deluxe Room         | 34 sqm.     | •           | •                                | •     | •                             | •      | •             | •                     | •         | •       |
| Junior Suite        | 40 sqm.     | •           | •                                | •     | •                             | •      | •             | •                     | •         | •       |
| Junior Suite Family | 40 sqm.     | •           | •                                | •     | •                             | •      | •             | •                     | •         | •       |
| Executive Suite     | 52 sqm.     | •           | •                                | •     | •                             | •      | •             | •                     | •         | •       |