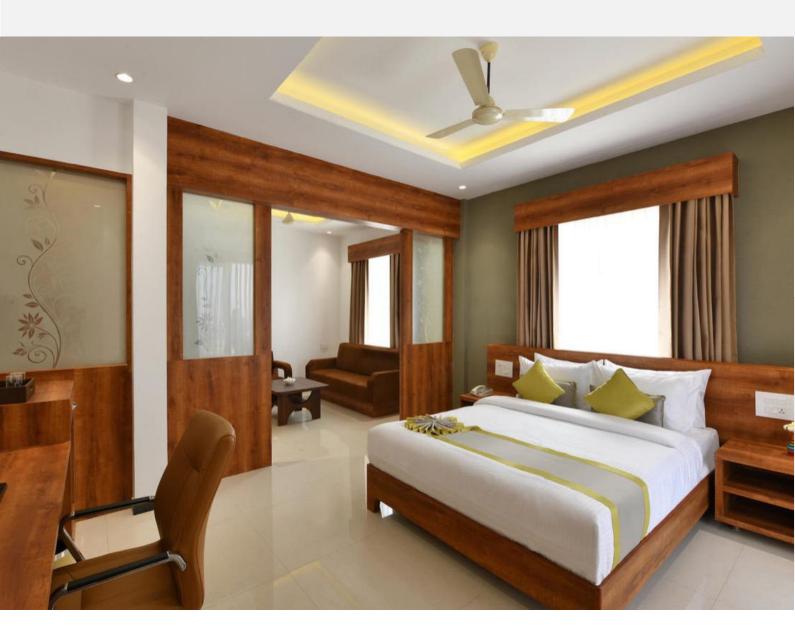

#### **Junior Suite**

Overlooking the lush green lawns and meadows with a private terrace offering a grand sit-out for up to 4 persons to enjoy a delicious meal or a romantic dinner with their spouse under the stars, the 40 sqm Suite rooms provide a bedroom with a large king bed and comfortable living space with a single and double seater couch partitioned to create individual private spaces.

#### **Executive Suite**

Overlooking the lush green lawns and meadows with a private terrace offering a grand sit-out for up to 4 persons to enjoy a delicious meal or a romantic dinner with their spouse under the stars, the 52 sqm Suite rooms provide a bedroom with a large king bed and comfortable living space with two single and a double seater couch partitioned to create individual private spaces.