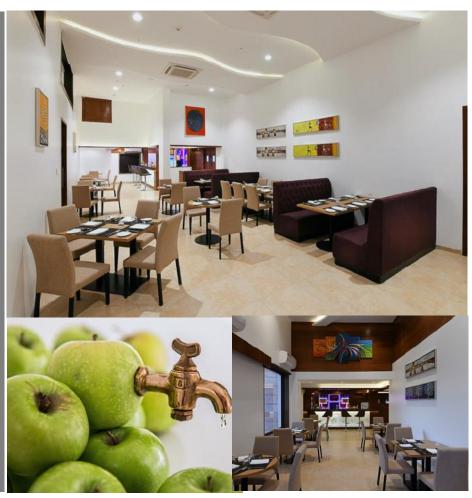

#### Juice Bar

Juice bar offering smoothies and a wide variety of fresh beverages that encourage a healthy lifestyle. The juice bar can accommodate up to 40 guests.

Located at the ground floor.