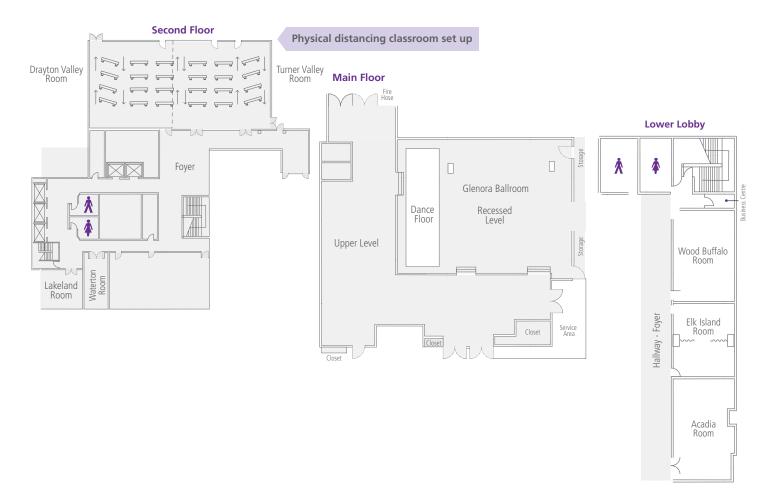

## the perfect venue for your meetings, events and celebrations

| D    | and a state of the second |  |
|------|---------------------------|--|
| KOOM | specifications            |  |

| Meeting Room      | Theatre | Classroom | Boardroom | Reception | U-Shape | Hollow Square | Sq. Ft. | Location    |
|-------------------|---------|-----------|-----------|-----------|---------|---------------|---------|-------------|
| ACADIA ROOM       | 30      | 10        | 12        | 30        | 13      | 14            | 756     | Lower Floor |
| ELK ISLAND ROOM   | 18      | 7         | 8         | 8         | 9       | 10            | 546     | Lower Floor |
| WOOD BUFFALO ROOM | 18      | 8         | 10        | 26        | 12      | 13            | 672     | Lower Floor |
| VALLEY BALLROOM   | 60      | 40        | 35        | 60        | 38      | 42            | 4365    | 2nd Floor   |
| DRAYTON VALLEY    | 30      | 20        | 20        | 30        | 19      | 20            | 2304    | 2nd Floor   |
| TURNER VALLEY     | 30      | 20        | 20        | 30        | 19      | 20            | 2496    | 2nd Floor   |
| LAKELAND ROOM     | 8       | 4         | 6         | 10        | -       | -             | 460     | 2nd Floor   |
| WATERTON ROOM     | -       | -         | 6         | -         | -       | -             | 364     | 2nd Floor   |
| GLENORA BALLROOM  | 25      | 18        | 10        | 30        | 12      | 12            | 3328    | Main Floor  |
| PVB LOUNGE        | 6       | 4         | 7         | 20        | 8       | -             | 748     | 22nd Floor  |

<u>Our commitment to cleaning and disinfecting to safeguard our guests and ambassadors against COVID-19.</u> We're taking steps to ensure our hotels are clean and safe, which means we've adjusted our meeting and event space capacities. These new capacities allow for six (6) feet or two (2) metres between each guest and allow no more than 50 people in one space.