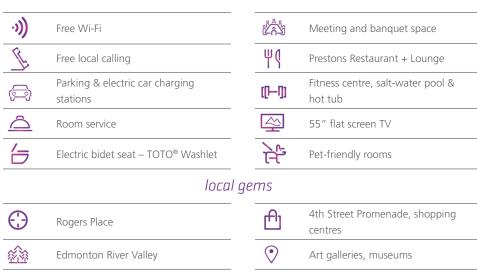

## Host a memorable event knowing your health and safety is our number one priority in this time of physical distancing.

We're your ideal full-service hotel with 300 guest rooms, impressive meeting and event facilities, a great restaurant, onsite parking and a downtown shuttle. Guests will appreciate our superb facility and warm hospitality, not to mention our fitness centre complete with saltwater pool and hot tub. With our events team at your disposal, meeting planning is simple. We have adjusted event room capacities to follow physical distancing protocols and have put additional cleaning procedures in place.