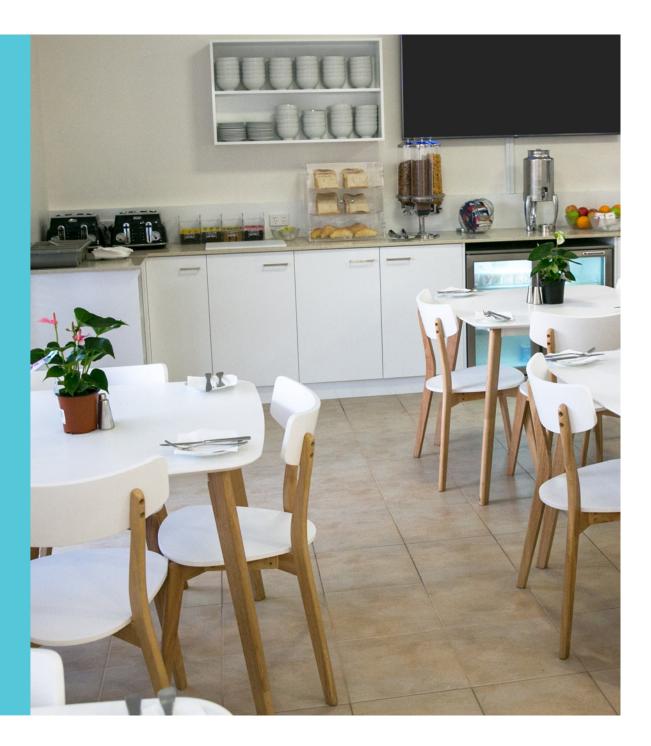

### DINING

#### Breakfast served in the Lounge

Breakfast served: Monday-Friday (6.30-9.00AM) & Weekends and Public Holidays (7.00-10.00AM).