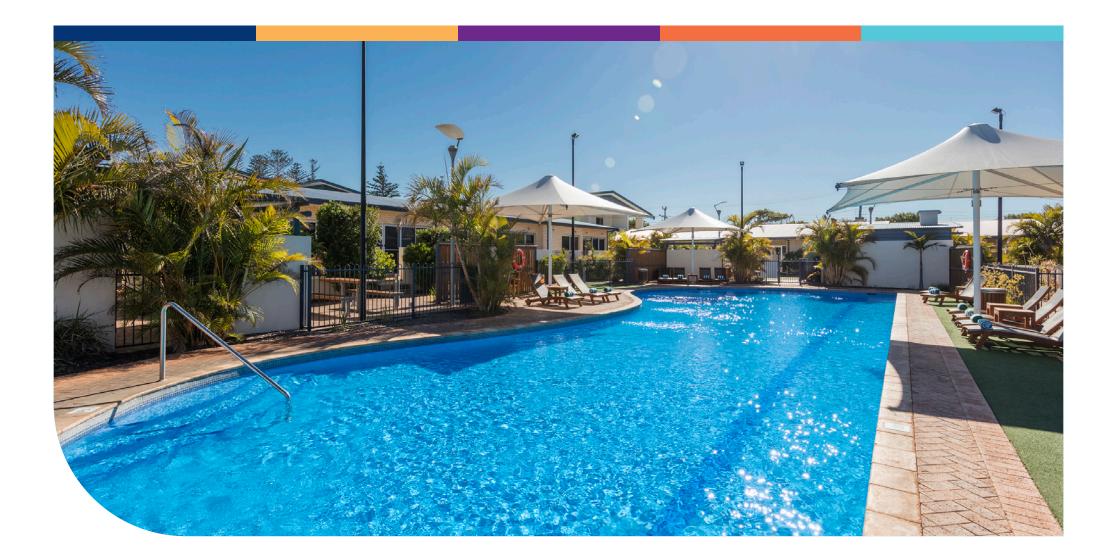

# Escape to WA's coastal city, a slice of paradise

Nesuto Geraldton offers Studio, Premier Studio, 1, 2 and 3 Bedroom spacious and self-contained Apartments. Soak up the sunshine on one of our poolside lounge chairs, relax in the outdoor pool and hot tub or enjoy a barbeque with family and friends in our BBQ area.

### OUR FACILITIES

Our great location and spacious apartment hotel are complemented by an array of facilities

- Swimming pool and hot tub
- BBQ area
- WiFi
- Dedicated weekly housekeeping services
- Parking for one car