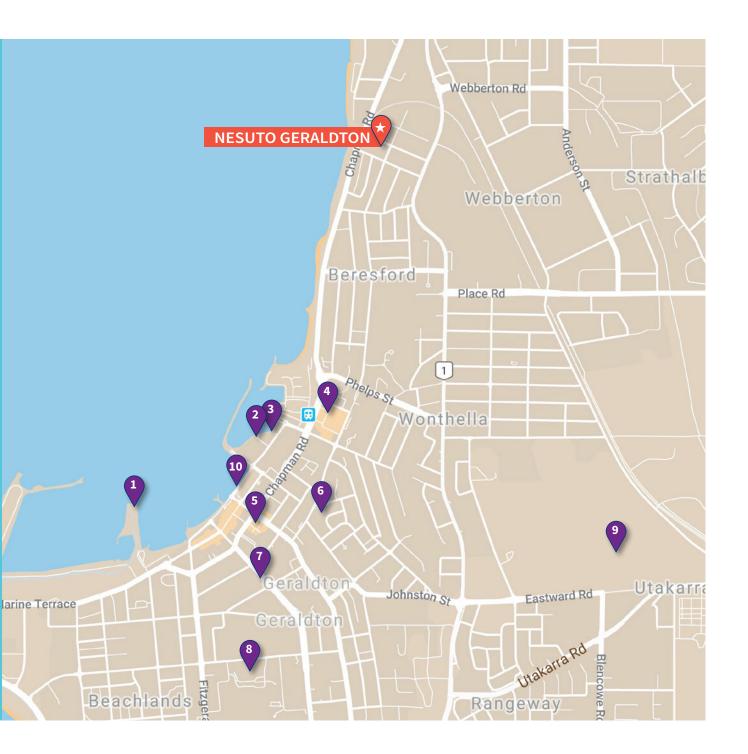

## NESUTO GERALDTON & SURROUNDS

- 1. The Esplanade
- 2. Batavia Coast Marina and long boat replica
- 3. Museum of Geraldton
- 4. Northgate Shopping Centre
- 5. Geraldton Visitor centre
- 6. HMAS Sydney II Memorial
- 7. St Francis Xavier Cathedral
- 8. Geraldton Regional Hospital
- 9. Geraldton Race Course
- 10. Geraldton Foreshore