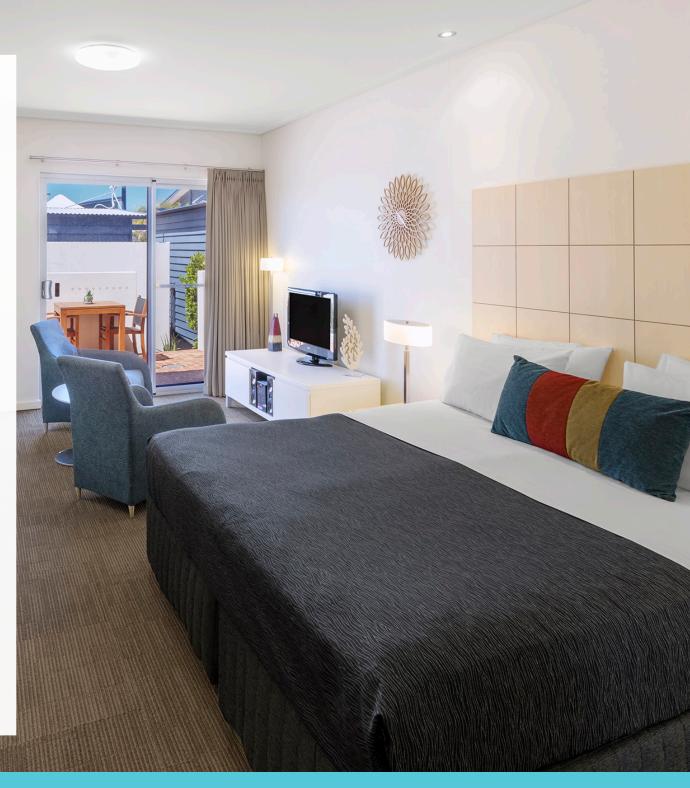

#### Spacious self-contained apartments.

Located within a gated and secure complex, our selection of stylish, well-appointed studio, premier studio, one, two and three bedroom serviced apartments offer the space and convenience of apartment living, along Western Australia's Coral Coast.

The spacious studio and premier studio apartments come with a seating/dining area and a kitchenette (no cooking facilities) with a mini fridge and microwave for your convenience.

The one, two and three bedroom apartments come with a separate living and dining room and a full kitchen with dishwasher. All apartments are also furnished with private laundry facilities.