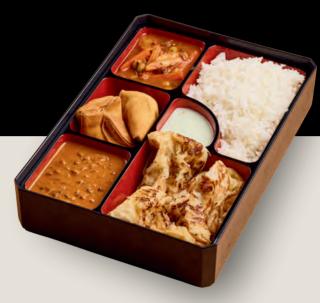

#### Indian Set A

Butter Chicken | Potato Korma | Vegetable Jalfrezi | Samosa | Nasi Briyani

#### INDIAN SET A

Butter Chicken, Potato Korma, Vegetable Jalfrezi, Samosa & Nasi Briyani