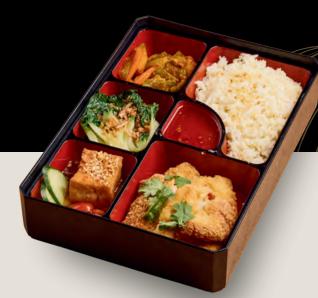

#### Indian Set A

Butter Chicken | Potato Korma | Vegetable Jalfrezi | Samosa | Nasi Briyani

#### INDIAN SET A

Butter Chicken, Potato Korma, Vegetable Jalfrezi, Samosa & Nasi Briyani