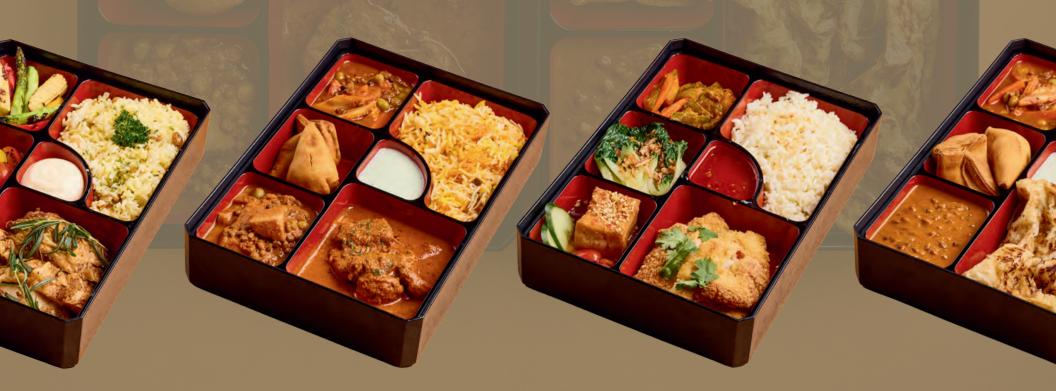

#### Western Set A

Sautéed corn with Cheese | Roasted Rosemary Chicken | Grilled Summer Vegetables | Cherry Vine Tomato | Buttered Rice

#### WESTERN SET A

Sautéed corn with Cheese, Roasted Rosemary Chicken, Grilled Summer Vegetables, Cherry Vine Tomato & Buttered Rice

#### Indian Set A

Butter Chicken | Potato Korma | Vegetable Jalfrezi | Samosa | Nasi Briyani

#### INDIAN SET A

Butter Chicken, Potato Korma, Vegetable Jalfrezi, Samosa & Nasi Briyani