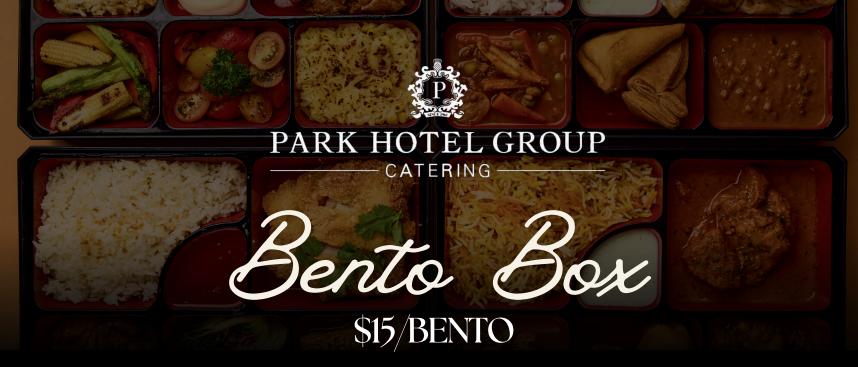

#### Western Set A

Sautéed corn with Cheese | Roasted Rosemary Chicken | Grilled Summer Vegetables | Cherry Vine Tomato | Buttered Rice

#### WESTERN SET A

Sautéed corn with Cheese, Roasted Rosemary Chicken, Grilled Summer Vegetables, Cherry Vine Tomato & Buttered Rice