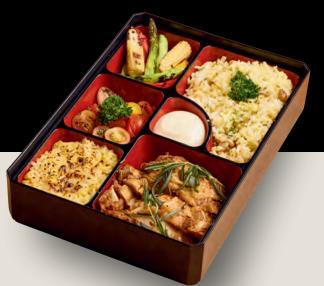

#### Asian Set A

Fried Chicken Cutlet | Steamed Green Vegetables with Oyster Sauce | Fried Tofu with Thai Chilli | Achar | Fragrant Chicken Rice

#### ASIAN SET A

Fried Chicken Cutlet, Steamed Green Vegetable with Oyster Sauce, Fried Tofu with Thai Chilli, Achar & Fragrant Chicken Rice