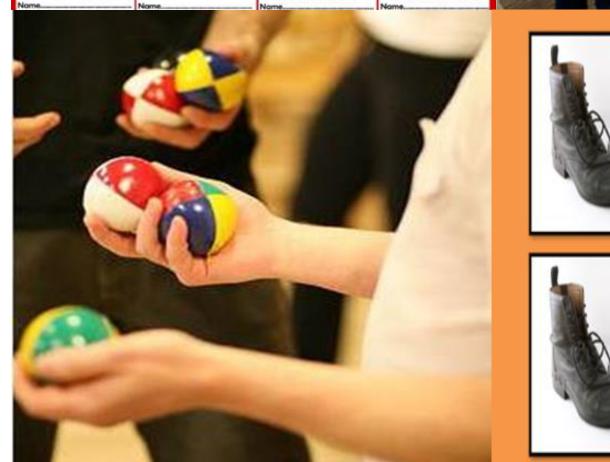

### JUGGLING JAMBOREE

Following a demonstration professional by circus performers, your guests will break down barriers and discover new skills, in a fun, learning environment where failure is not feared.