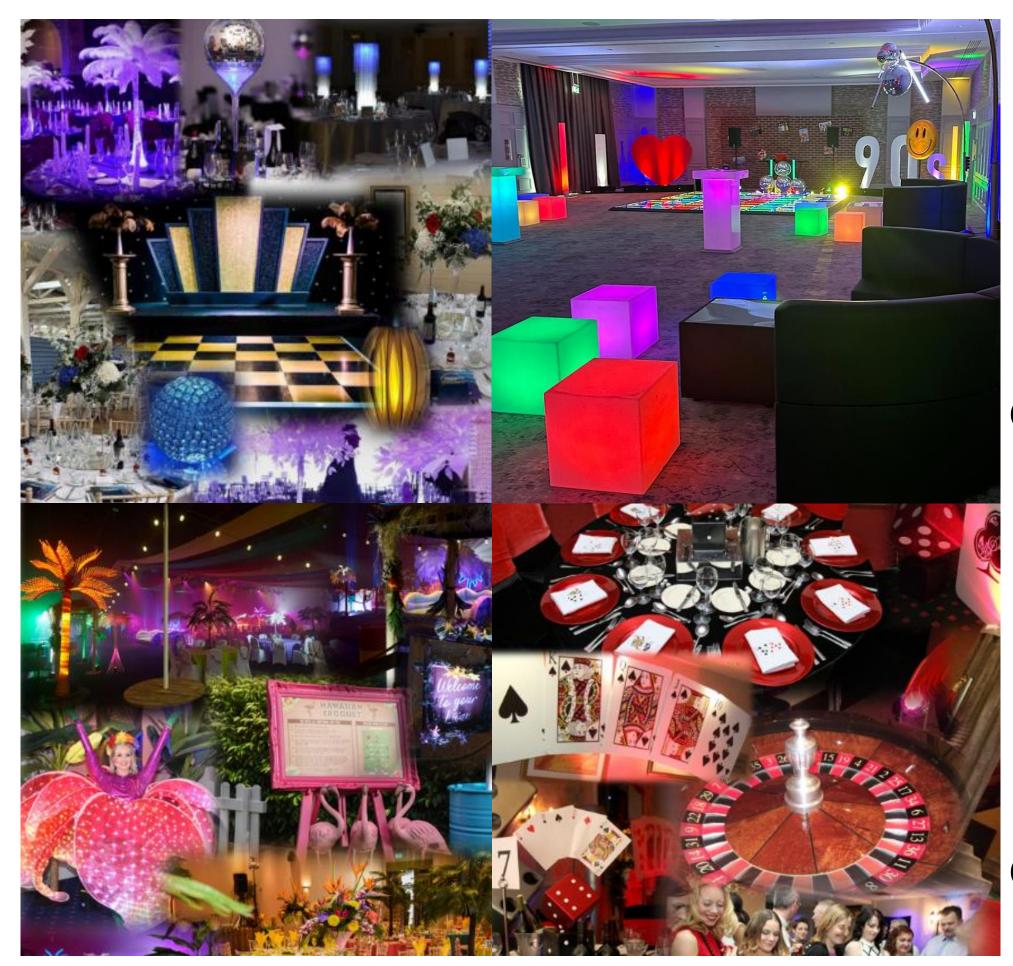

### **DRESSED FOR DINNER**

Create opulence and elegance with sumptuous table linens and eyecatching centrepieces. You select the colours, we will add the wow factor.

<u>Click for more info</u> (i)

## **90'S NOSTALIGA**

With bright neon lights, funky décor and glow sticks, rewind back to the 90's. Where retro pieces give this vibrant and fun theme, the edge.

(i) <u>Click for more info</u>

# **CALYPSO CARNIVAL**

This is party paradise, with a casual yet fun theme, bringing an abundance of colour, greenery and a vibrant festival vibe.

Photos to come! (i)

richmondhill@kdmevents.com

# HIGH ROLLERS CASINO

Bringing you glitz and glamour our elegant casinos, allow you to taste the high roller lifestyle, but without the risks!

PARTE 

*i* <u>Click for more info</u>